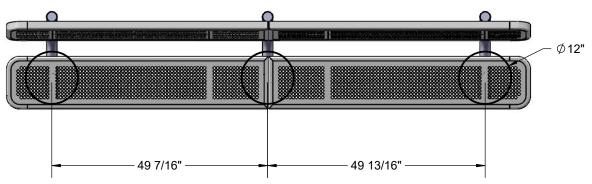

Frame Coating: Electrostatic powder coated application oven cured.

Hardware: All stainless steel hardware fasteners.

Dimensions: 10' bench inground with back. Seats and back 12" wide x 120" long. Seat height is 18", seat back height is 35". Total depth of seat with back is 22-1/4".

# COMPONENTS

Attach the Seats to the Legs as shown using specified hardware.

| ITEM NO. | PartNo     | DESCRIPTION                  | QTY |
|----------|------------|------------------------------|-----|
| 1        | T-P60-S    | 10' Punched Seat (1/2)       | 4   |
| 2        | P-V940S    | 940 In Ground Leg            | 3   |
| 3        | 33-02-0007 | 5/16" SS Washer              | 24  |
| 4        | 33-05-0029 | 5/16" x 1" Machine Bolt (SS) | 12  |
| 5        | 33-03-0012 | 5/16" Kep Nut (SS)           | 12  |