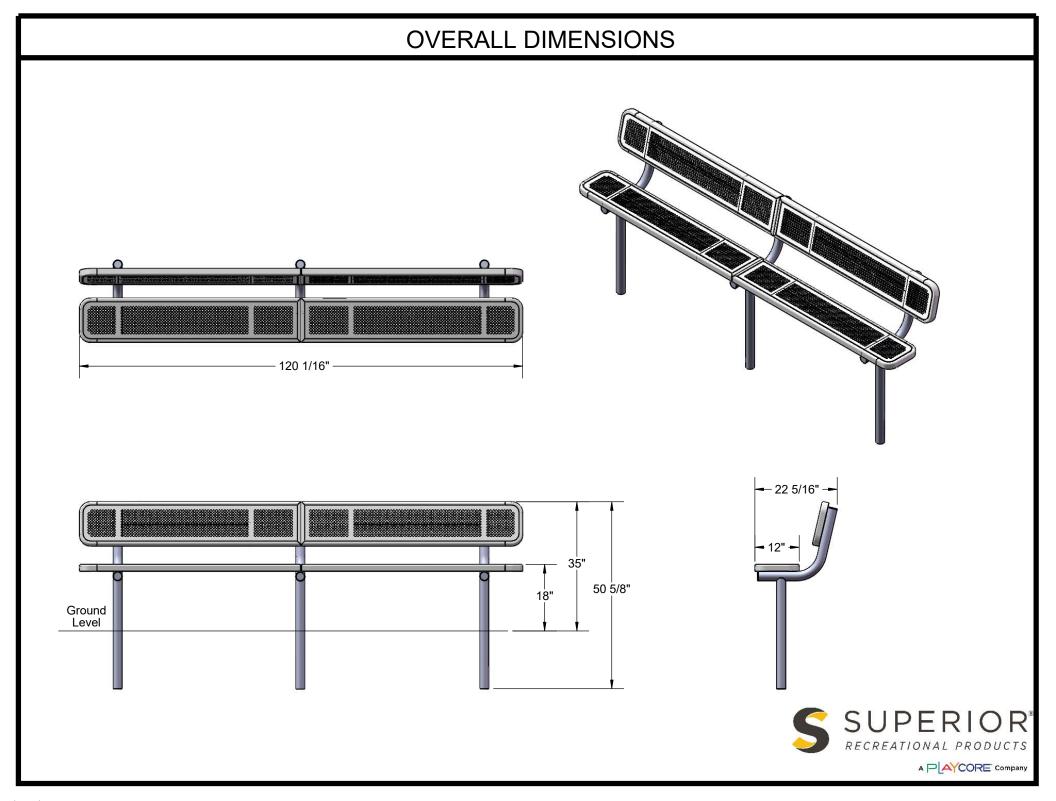

#### B10WBINNVS INGROUND BENCH WITH BACK

Seats & Back: 11 gauge die formed angle frame 1" x 1-7/8" with 3" radius corners. 12 ga. sheet steel is precision punched to with 5/8" diameter holes to create the perforated pattern. 7 gauge x 1-1/2" flat bar center support and mounting bracket understructure. Electrically MIG welded.

Coating: Oven fused functionalized polyethylene copolymer-based thermoplastic. Fluidized bed coating application with superior mechanical performance, impact resistance and UV-stability.

Frame: 2-3/8" O.D. x 12 gauge pre-galvanized structural steel tubing. Seat/back support is bent over a mandrel through the bend radius producing a wrinkle free bend. Tube ends are pre-galvanized steel capped. Seat mounting points are 7 gauge x 1-1/2" die stamped steel flat bar. All electrically MIG welded.

Frame Coating: Electrostatic powder coated application oven cured.

Hardware: All stainless steel hardware fasteners.

Dimensions: 10' bench inground with back. Seats and back 12" wide x 120" long. Seat height is 18", seat back height is 35". Total depth of seat with back is 22-1/4".