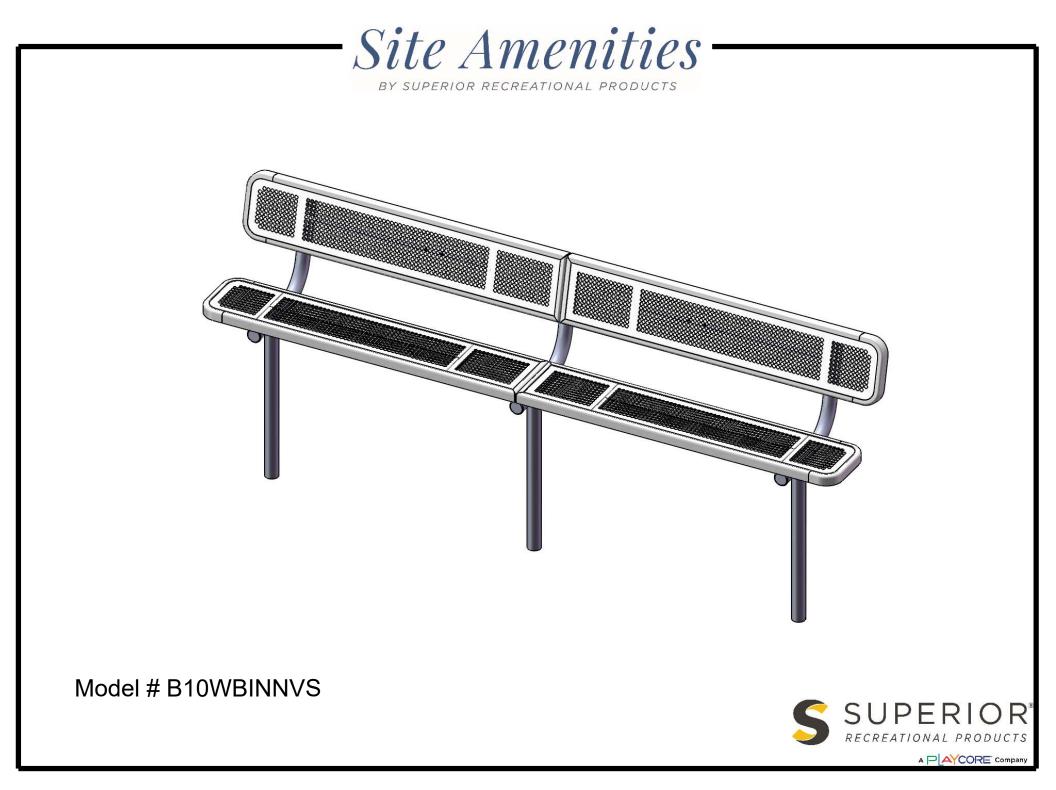

#### B10WBINNVS INGROUND BENCH WITH BACK

Seats & Back: 11 gauge die formed angle frame 1" x 1-7/8" with 3" radius corners. 12 ga. sheet steel is precision punched to with 5/8" diameter holes to create the perforated pattern. 7 gauge x 1-1/2" flat bar center support and mounting bracket understructure. Electrically MIG welded.

Coating: Oven fused functionalized polyethylene copolymer-based thermoplastic. Fluidized bed coating application with superior mechanical performance, impact resistance and UV-stability.

Frame: 2-3/8" O.D. x 12 gauge pre-galvanized structural steel tubing. Seat/back support is bent over a mandrel through the bend radius producing a wrinkle free bend. Tube ends are pre-galvanized steel capped. Seat mounting points are 7 gauge x 1-1/2" die stamped steel flat bar. All electrically MIG welded.

Frame Coating: Electrostatic powder coated application oven cured.

Hardware: All stainless steel hardware fasteners.

Dimensions: 10' bench inground with back. Seats and back 12" wide x 120" long. Seat height is 18", seat back height is 35". Total depth of seat with back is 22-1/4".