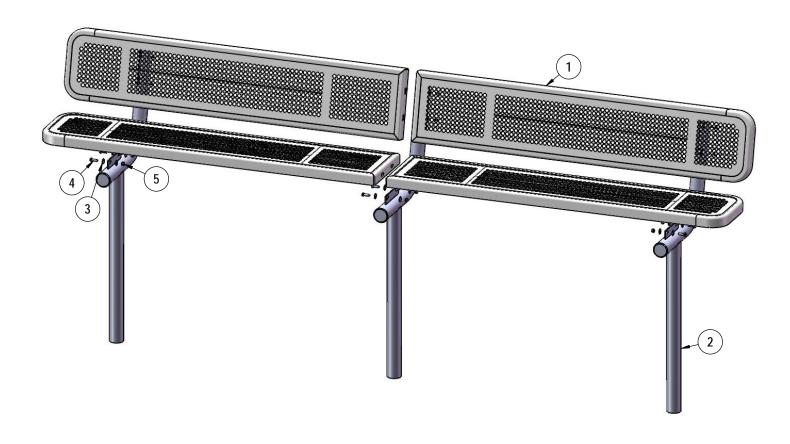

# COMPONENTS

Attach the Seats to the Legs as shown using specified hardware.

| ITEM NO. | PartNo     | DESCRIPTION                  | QTY |
|----------|------------|------------------------------|-----|
| 1        | T-P60-S    | 10' Punched Seat (1/2)       | 4   |
| 2        | P-V940S    | 940 In Ground Leg            | 3   |
| 3        | 33-02-0007 | 5/16" SS Washer              | 24  |
| 4        | 33-05-0029 | 5/16" x 1" Machine Bolt (SS) | 12  |
| 5        | 33-03-0012 | 5/16" Kep Nut (SS)           | 12  |