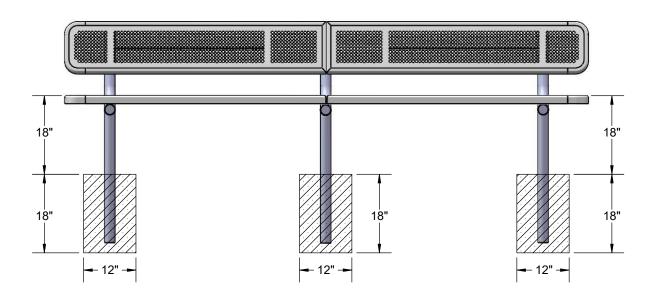

## **FOOTINGS**

Estimated Required Concrete: 10 - 50lb Bags of Concrete Mix

Page 5 of 6 3/20/2019

3/20/2019 Page 6 of 6