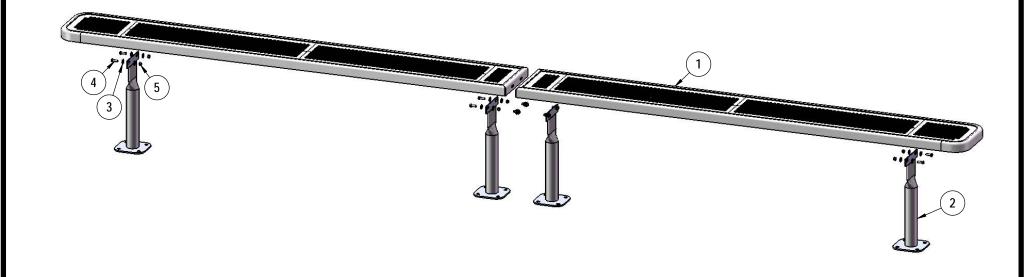

## COMPONENTS

Attach the 15' Seat to the Legs as shown using specified hardware.

| ITEM NO. | PartNo     | DESCRIPTION                  | QTY |
|----------|------------|------------------------------|-----|
| 1        | T-P90-S    | 15' Punched Seat (1/2)       | 2   |
| 2        | P-V942SM   | 942SM VINYL LEG              | 4   |
| 3        | 33-02-0007 | 5/16" SS Washer              | 20  |
| 4        | 33-05-0029 | 5/16" x 1" Machine Bolt (SS) | 10  |
| 5        | 33-03-0012 | 5/16" Kep Nut (SS)           | 10  |