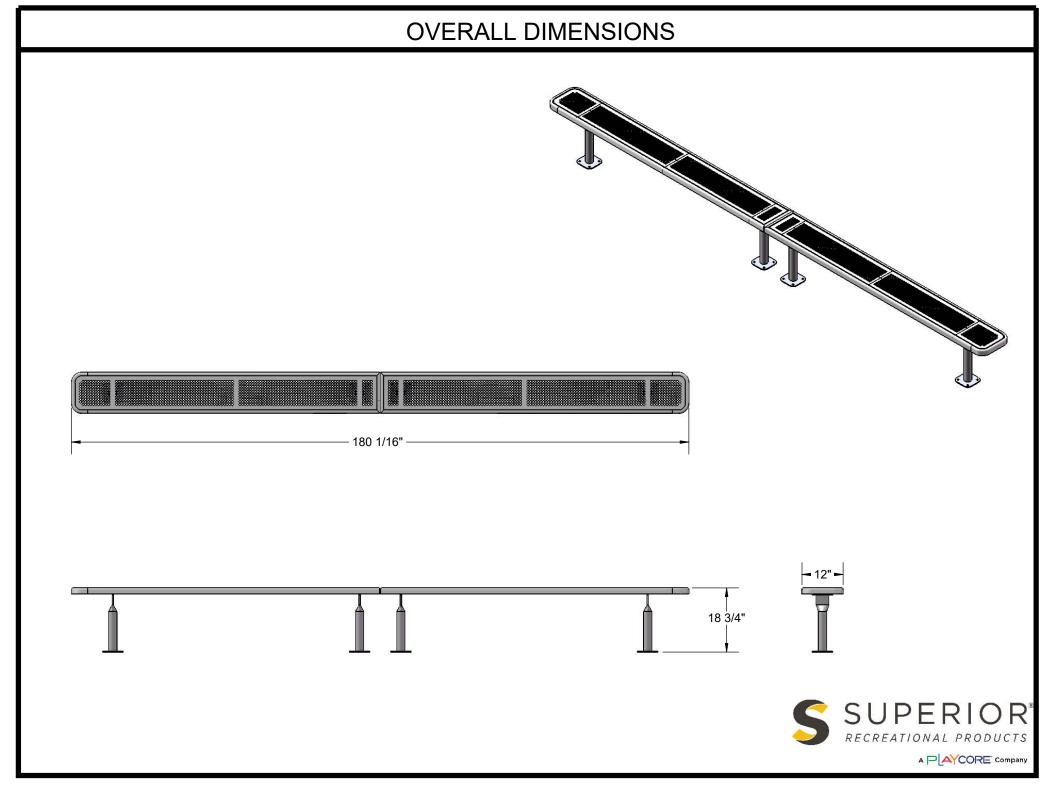

Frame Coating: Electrostatic powder coated application oven cured.

Hardware: All stainless steel hardware fasteners.

Dimensions: 15' bench surface mount without back. Seats are 12" wide x 180" long. Seat height is 18-3/4". Total depth of bench is 12".