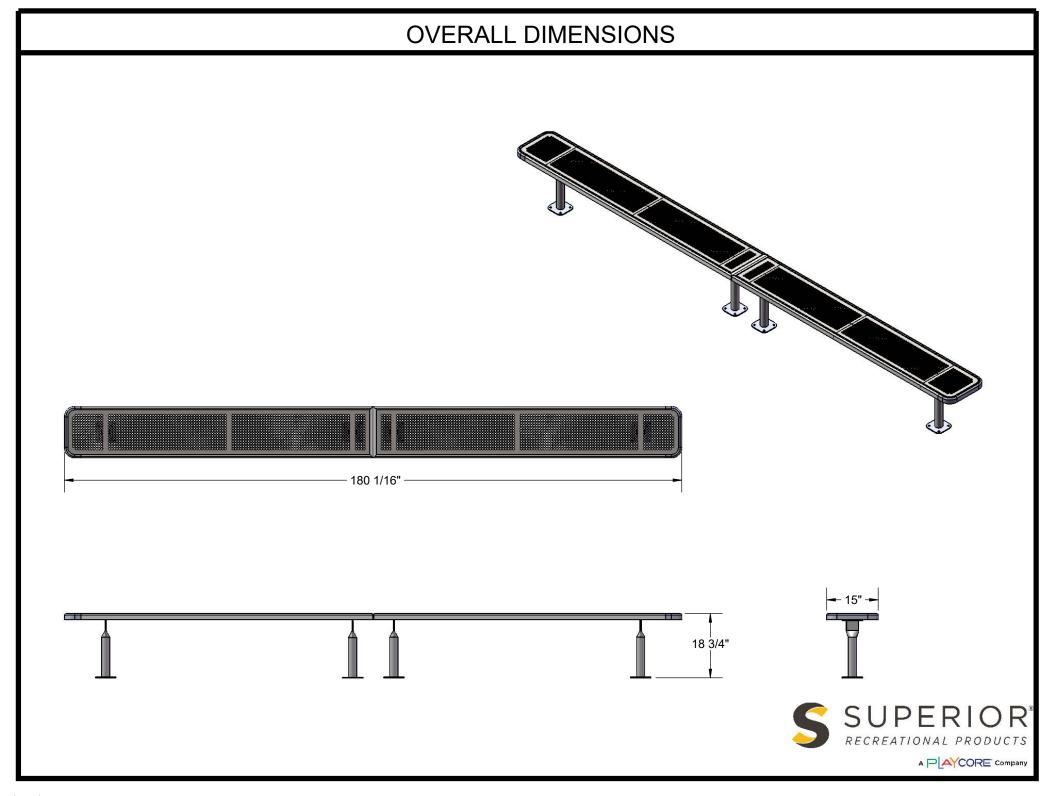

## B15PLAYERINNVSM DELUXE SEAT SURFACE MOUNT BENCH WITHOUT BACK

Seats: 11 gauge die formed angle frame 1"x1-7/8" with 3" radius corners. A 12 gauge piece of sheet steel is precision punched with a 5/8" hole to create the punched hole pattern. 7 gauge x 1-1/2" flat bar center support and mounting bracket understructure. Electrically MIG welded.

Frame Coating: Electrostatic powder coated application oven cured.

Hardware: All stainless steel hardware fasteners.

Dimensions: 15' bench surface mount without back. Deluxe seats are 15" wide x 180" long. Seat height is 18-3/4". Total depth of bench is 15".