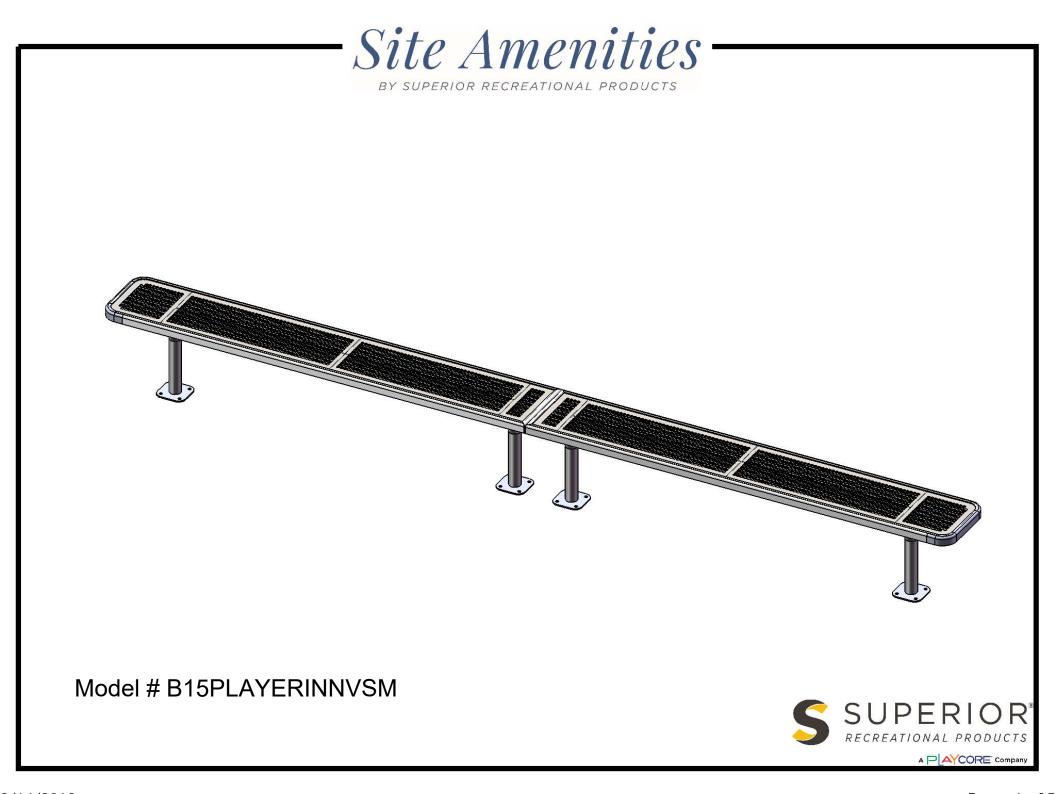

## B15PLAYERINNVSM DELUXE SEAT SURFACE MOUNT BENCH WITHOUT BACK

Seats: 11 gauge die formed angle frame 1"x1-7/8" with 3" radius corners. A 12 gauge piece of sheet steel is precision punched with a 5/8" hole to create the punched hole pattern. 7 gauge x 1-1/2" flat bar center support and mounting bracket understructure. Electrically MIG welded.

Frame Coating: Electrostatic powder coated application oven cured.

Hardware: All stainless steel hardware fasteners.

Dimensions: 15' bench surface mount without back. Deluxe seats are 15" wide x 180" long. Seat height is 18-3/4". Total depth of bench is 15".