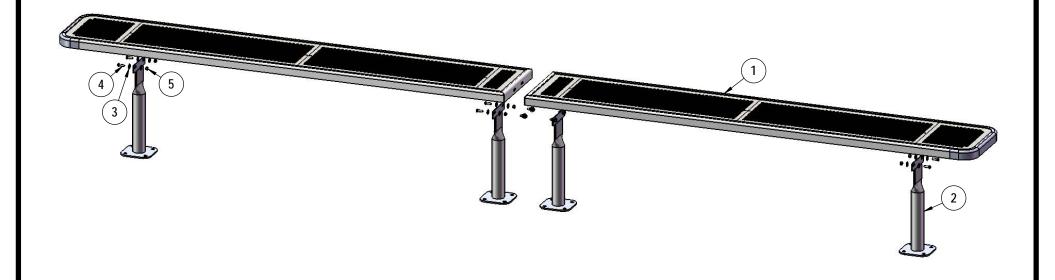

## COMPONENTS

Attach the 15' Seats to the Legs as shown using specified hardware.

| ITEM NO. | PartNo     | DESCRIPTION                   | QTY |
|----------|------------|-------------------------------|-----|
| 1        | T-DP90-S   | 15' Deluxe Punched Seat (1/2) | 2   |
| 2        | P-V942SM   | 942SM VINYL LEG               | 4   |
| 3        | 33-02-0007 | 5/16" SS Washer               | 20  |
| 4        | 33-05-0029 | 5/16" x 1" Machine Bolt (SS)  | 10  |
| 5        | 33-03-0012 | 5/16" Kep Nut (SS)            | 10  |