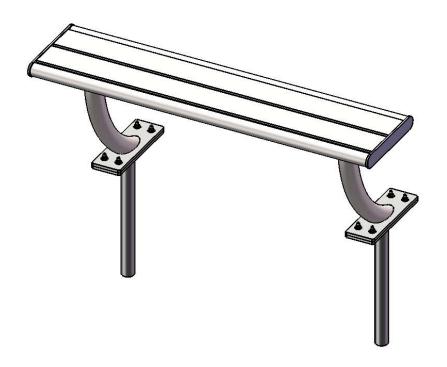

# B4ACS ACADIA INGROUND MOUNT BENCH WITHOUT BACK

Seat: Seat shall be made from 1-5/8" OD x 13ga steel tube and 1/4" x 4" flat steel plate. The ends shall be 1/4" thick steel plate. Electrically MIG welded.

Coating: Steel is sandblasted to near white condition. Coated with zinc rich epoxy primer and top coated with electrostatic powder coat, oven cured.

Frame: 2-3/8" O.D. x 12 gauge pre-galvanized structural steel tubing. Seat/back support is bent over a mandrel through the bend radius producing a wrinkle free bend. Tube ends are pre-galvanized steel capped. Seat mounting points are 7 gauge x 1-1/2" die stamped steel flat bar. A 4" x 12" steel plate makes up the surface mount footing. The inground mount shall be made from 1-5/8" O.D. x 13 gauge tubing and a 4" x 12" steel plate with 5/16" carriage bolts. All electrically MIG welded.

Frame Coating: Steel is sandblasted to near white condition. Coated with zinc rich epoxy primer and top coated with electrostatic powder coat, oven cured.

Hardware: All stainless steel hardware fasteners.

Dimensions: 4' inground mount bench without back. Seat is 12-3/16" wide x 48" long. Seat height is 18-1/4". Total depth of bench is 21-3/16". Total height of bench is 36-1/2".

1/3/2019 Page 4 of 7

# COMPONENTS

Attach the 4' Seat and Inground Mounts to the legs using specified hardware.

| ITEM NO. | PartNo     | DESCRIPTION                               | QTY |
|----------|------------|-------------------------------------------|-----|
| 1        | 01-01-0691 | Hartford 4' Seat/Back Plank               | 1   |
| 2        | 01-01-0684 | Hartford Series Without back Leg - welded | 2   |
| 3        | 33-05-0029 | 5/16" x 1" Machine Bolt (SS)              | 4   |
| 4        | 33-02-0007 | 5/16" SS Washer                           | 16  |
| 5        | 33-03-0012 | 5/16" Kep Nut (SS)                        | 12  |
| 6        | 01-01-0693 | Hartford Inground Footer                  | 2   |