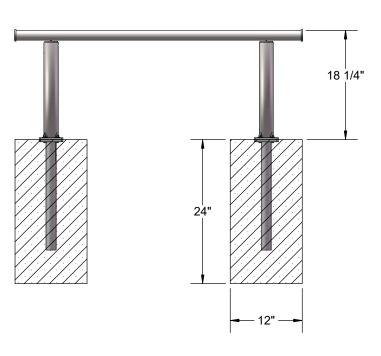

Dimensions: 4' inground mount bench without back. Seat is 12-3/16" wide x 48" long. Seat height is 18-1/4". Total depth of bench is 21-3/16". Total height of bench is 36-1/2".

1/3/2019 Page 4 of 7