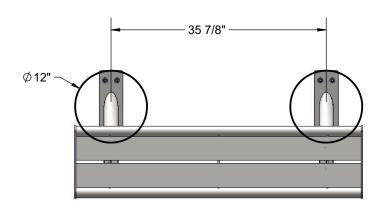

# **FOOTINGS**

Estimated Required Concrete: 11- 50lb Bags on Concrete Mix

1/3/2019 Page 6 of 7

1/3/2019 Page 7 of 7