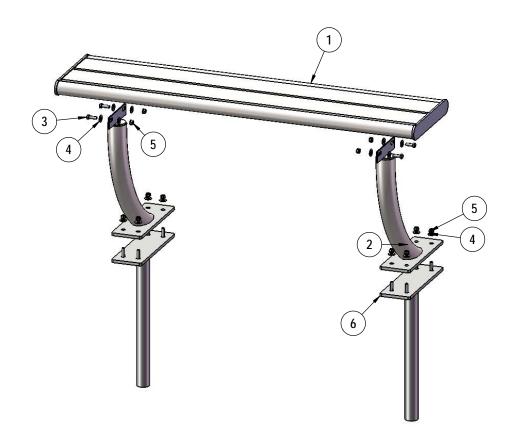

# COMPONENTS

Attach the 4' Seat and Inground Mounts to the legs using specified hardware.

| ITEM NO. | PartNo     | DESCRIPTION                               | QTY |
|----------|------------|-------------------------------------------|-----|
| 1        | 01-01-0691 | Hartford 4' Seat/Back Plank               | 1   |
| 2        | 01-01-0684 | Hartford Series Without back Leg - welded | 2   |
| 3        | 33-05-0029 | 5/16" x 1" Machine Bolt (SS)              | 4   |
| 4        | 33-02-0007 | 5/16" SS Washer                           | 16  |
| 5        | 33-03-0012 | 5/16" Kep Nut (SS)                        | 12  |
| 6        | 01-01-0693 | Hartford Inground Footer                  | 2   |