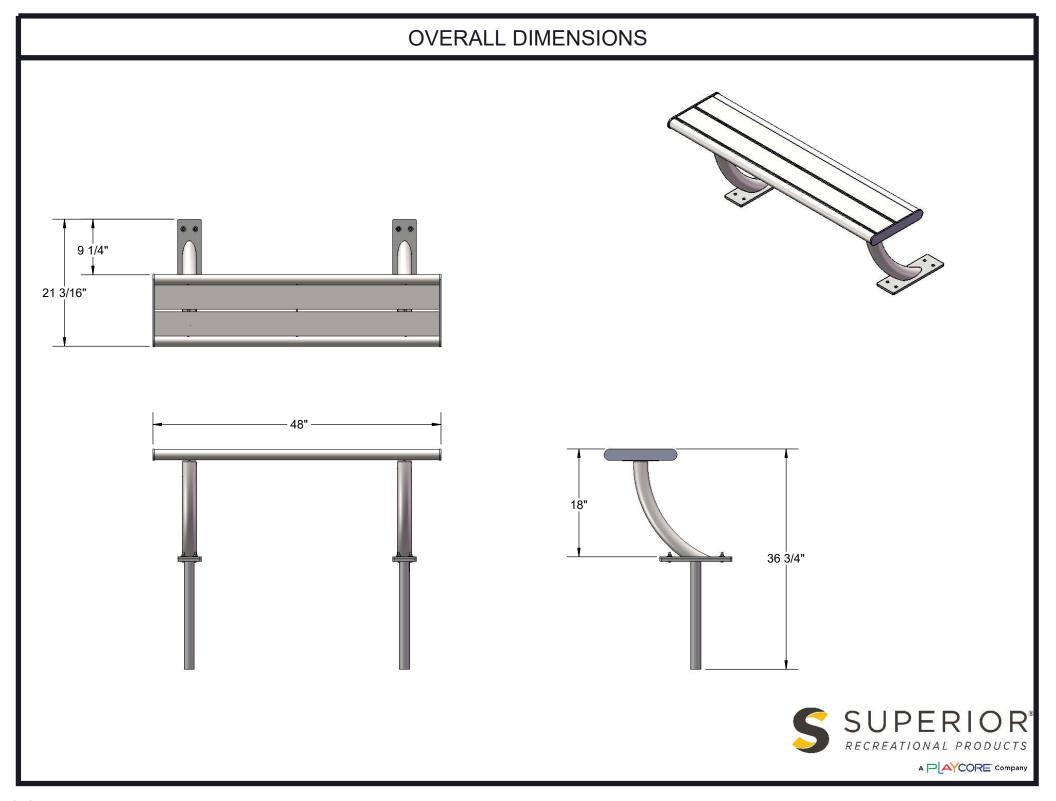

# B4ACS ACADIA INGROUND MOUNT BENCH WITHOUT BACK

Seat: Seat shall be made from 1-5/8" OD x 13ga steel tube and 1/4" x 4" flat steel plate. The ends shall be 1/4" thick steel plate. Electrically MIG welded.

Coating: Steel is sandblasted to near white condition. Coated with zinc rich epoxy primer and top coated with electrostatic powder coat, oven cured.

Frame: 2-3/8" O.D. x 12 gauge pre-galvanized structural steel tubing. Seat/back support is bent over a mandrel through the bend radius producing a wrinkle free bend. Tube ends are pre-galvanized steel capped. Seat mounting points are 7 gauge x 1-1/2" die stamped steel flat bar. A 4" x 12" steel plate makes up the surface mount footing. The inground mount shall be made from 1-5/8" O.D. x 13 gauge tubing and a 4" x 12" steel plate with 5/16" carriage bolts. All electrically MIG welded.

Frame Coating: Steel is sandblasted to near white condition. Coated with zinc rich epoxy primer and top coated with electrostatic powder coat, oven cured.

Hardware: All stainless steel hardware fasteners.

Dimensions: 4' inground mount bench without back. Seat is 12-3/16" wide x 48" long. Seat height is 18-1/4". Total depth of bench is 21-3/16". Total height of bench is 36-1/2".

1/3/2019 Page 4 of 7