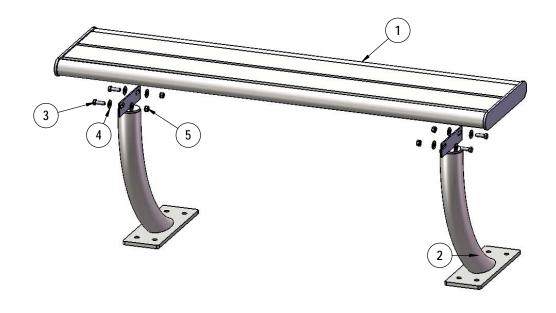

### COMPONENTS

Attach the 4' Seat to the legs using specified hardware.

Recommended Surface Mount Hardware: 3/8" x 3-1/2" Concrete Expansion Anchor Bolts (Not Included)

| ITEM NO. | PartNo     | DESCRIPTION                               | QTY |
|----------|------------|-------------------------------------------|-----|
| 1        | 01-01-0691 | Hartford 4' Seat/Back Plank               | 1   |
| 2        | 01-01-0684 | Hartford Series Without back Leg - welded | 2   |
| 3        | 33-05-0029 | 5/16" x 1" Machine Bolt (SS)              | 4   |
| 4        | 33-02-0007 | 5/16" SS Washer                           | 8   |
| 5        | 33-03-0012 | 5/16" Kep Nut (SS)                        | 4   |