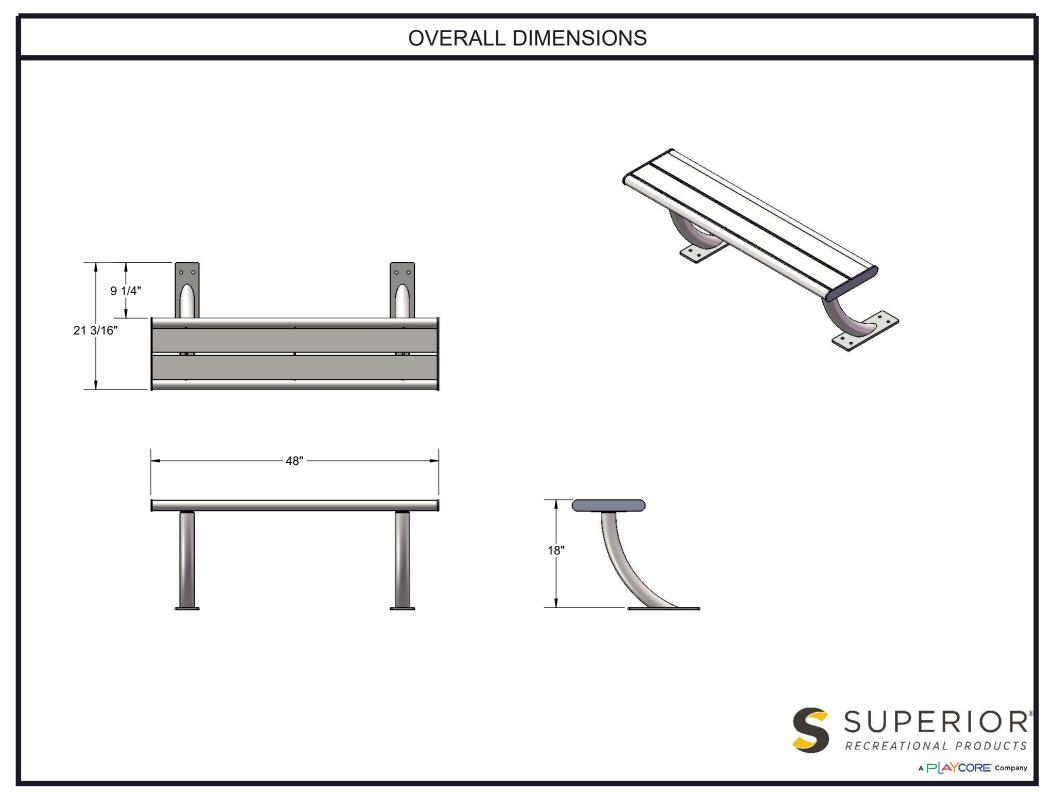

Dimensions: 4' surface mount bench without back. Seat is 12-3/16" wide x 48" long. Seat height is 18-1/4". Total depth of bench with back is 21-3/16".

1/3/2019 Page 4 of 6