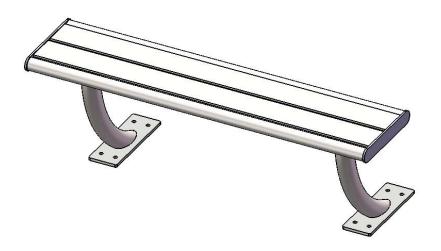

#### B4ACSM ACADIA SURFACE MOUNT BENCH WITHOUT BACK

Seat: Seat shall be made from 1-5/8" OD x 13ga steel tube and 1/4" x 4" flat steel plate. The ends shall be 1/4" thick steel plate. Electrically MIG welded.

Coating: Steel is sandblasted to near white condition. Coated with zinc rich epoxy primer and top coated with electrostatic powder coat, oven cured.

Frame: 2-3/8" O.D. x 12 gauge pre-galvanized structural steel tubing. Seat/back support is bent over a mandrel through the bend radius producing a wrinkle free bend. Tube ends are pre-galvanized steel capped. Seat mounting points are 7 gauge x 1-1/2" die stamped steel flat bar. A 4" x 12" steel plate makes up the surface mount footing. The surface mount plate has four holes for stable mounting. All electrically MIG welded.

Frame Coating: Steel is sandblasted to near white condition. Coated with zinc rich epoxy primer and top coated with electrostatic powder coat, oven cured.

Hardware: All stainless steel hardware fasteners.

Dimensions: 4' surface mount bench without back. Seat is 12-3/16" wide x 48" long. Seat height is 18-1/4". Total depth of bench with back is 21-3/16".

1/3/2019 Page 4 of 6

### COMPONENTS

Attach the 4' Seat to the legs using specified hardware.

Recommended Surface Mount Hardware: 3/8" x 3-1/2" Concrete Expansion Anchor Bolts (Not Included)

| ITEM NO. | PartNo     | DESCRIPTION                               | QTY |
|----------|------------|-------------------------------------------|-----|
| 1        | 01-01-0691 | Hartford 4' Seat/Back Plank               | 1   |
| 2        | 01-01-0684 | Hartford Series Without back Leg - welded | 2   |
| 3        | 33-05-0029 | 5/16" x 1" Machine Bolt (SS)              | 4   |
| 4        | 33-02-0007 | 5/16" SS Washer                           | 8   |
| 5        | 33-03-0012 | 5/16" Kep Nut (SS)                        | 4   |