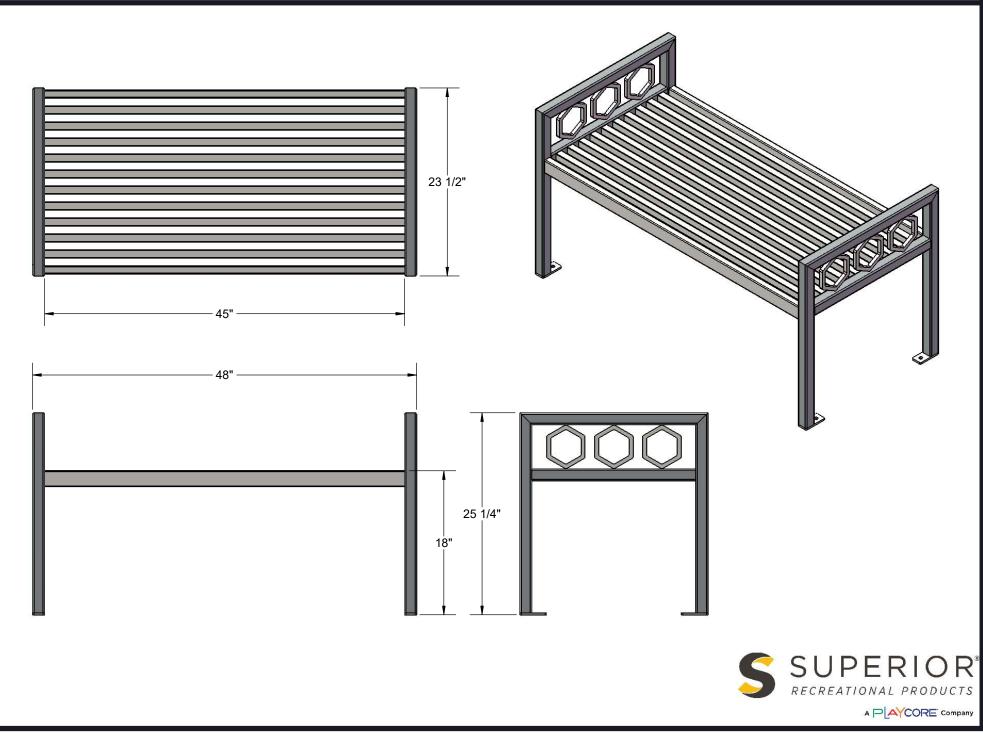

## B4BC PORTABLE/SURFACE MOUNT BISCAYNE BENCH WITHOUT BACK

Seats: Seats are fabricated from 2" x 1" rectangular and 1" x 1" square tubing. Legs are 1-1/2" steel square bar. Mounting plates shall be 1-1/2" x 3-1/4" x 1/4". All electrically MIG welded.

Coating: Steel is sandblasted to near white condition. Coated with zinc rich epoxy primer and top coated with electrostatic powder coat, oven cured.

Dimensions: 4' portable/surface mount bench without back. Seats are 23" wide x 45" long. Seat height is 18" from the ground to the top of the seat. The overall dimensions are 48" x 23-1/2" x 25-1/4".