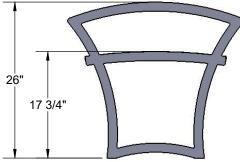

Hardware: Hardware shall be stainless steel.

Dimensions: 4' portable/surface mount bench without back with armrest. Seats are 23-9/16" wide x 48" long. Seat height is 17-3/4" from the ground to the top of the seat. The overall dimensions are 49-3/4" x 29-5/16" x 26"