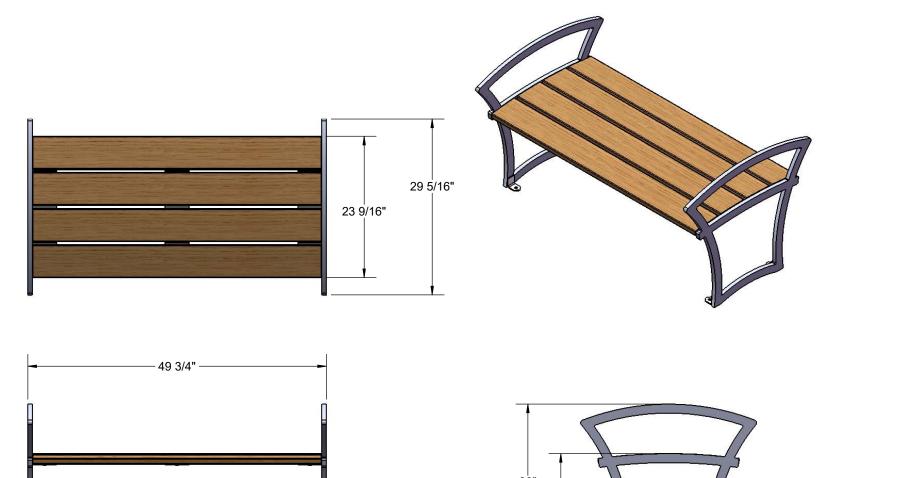

Hardware: Hardware shall be stainless steel.

Dimensions: 4' portable/surface mount bench without back with armrest. Seats are 23-9/16" wide x 48" long. Seat height is 17-3/4" from the ground to the top of the seat. The overall dimensions are 49-3/4" x 29-5/16" x 26"

## OVERALL DIMENSIONS