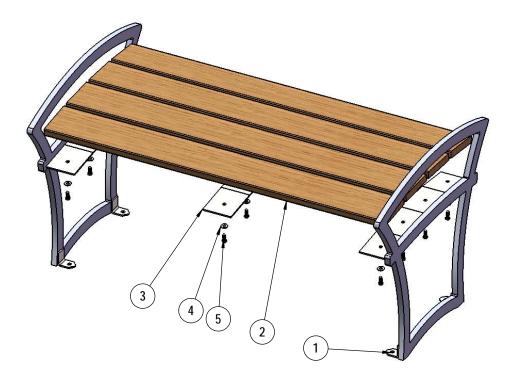

## OVERALL DIMENSIONS

Attach the Ipe Wood Planks to the Endframes and the Attachment Plate using the specified hardware.

**WARNING**: Overtightening of lag bolts can cause damage to lumber.

| ITEM NO. | PartNo     | DESCRIPTION                                          | QTY |
|----------|------------|------------------------------------------------------|-----|
| 1        | 01-01-0658 | madison w/armrest w/out back endframe<br>wood-welded | 2   |
| 2        | 01-01-0643 | 5/4" x 6" x 4' long ipe bench plank                  | 4   |
| 3        | 01-01-0619 | madison w/out back wood attachment plate             | 1   |
| 4        | 33-02-0007 | 5/16" SS Washer                                      | 12  |
| 5        | 33-05-0067 | 5/16" x 1" lag bolt, SS                              | 12  |