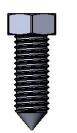

BY SUPERIOR RECREATIONAL PRODUCTS



Model # B4BY-IP-ARM



1/3/2019

# HARDWARE



5/16" x 1" Lag Bolt

5/16" Flat Washer



1/3/2019

## **PRODUCT SPECIFICATIONS**

#### B4BY-IP-ARM BRYCE BENCH WITHOUT BACK WITH ARMREST

Seats: Seat is made from 1-1/4" x 6" lpe wood. Reinforced with 7 gauge thick support ribs. Legs are fabricated from 3/4" steel plate with 7 gauge attachement plates. Mounting plates shall be made from 7 gauge steel. All electrically MIG welded.

Coating: Steel is sandblasted to near white condition. Coated with zinc rich epoxy primer and top coated with electrostatic powder coat, oven cured. Ipe wood is sealed on each end to prevent splitting and stained with a wood finish.

Hardware: Hardware shall be stainless steel.

Dimensions: 4' portable/surface mount bench without back with armrest. Seats are 23-9/16" wide x 48" long. Seat height is 17-3/4" fro