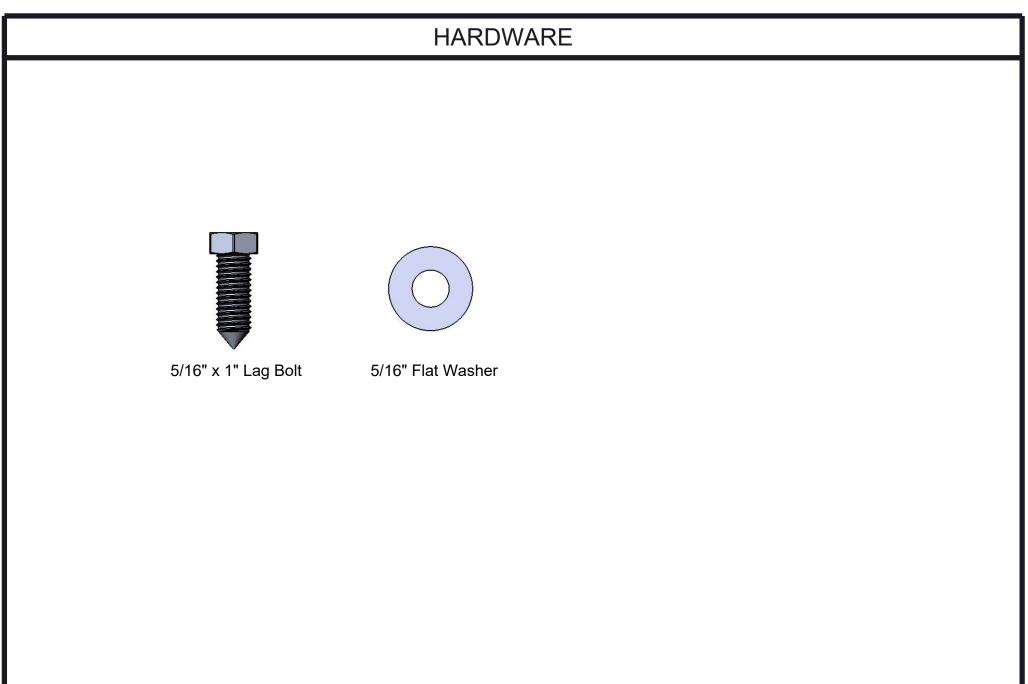

Recommended Surface Mount Hardware: 3/8" x 3-1/2" Concrete Expansion Anchor Bolts (Not Included)

IPE Wood Care and Maintenance to be applied twice a year.

Step 1.) Wash boards with a deck cleaner or IPE cleaner.

## OVERALL DIMENSIONS

Attach the Ipe Wood Planks to the Endframes and the Attachment Plate using the specified hardware.

**WARNING**: Overtightening of lag bolts can cause damage to lumber.

| ITEM NO. | PartNo     | DESCRIPTION                              | QTY |
|----------|------------|------------------------------------------|-----|
| 1        | 01-01-0642 | madison w/out back endframe wood-welded  | 2   |
| 2        | 01-01-0643 | 5/4" x 6" x 4' long ipe bench plank      | 4   |
| 3        | 01-01-0619 | madison w/out back wood attachment plate | 1   |
| 4        | 33-02-0007 | 5/16" SS Washer                          | 12  |
| 5        | 33-05-0067 | 5/16" x 1" lag bolt, SS                  | 12  |