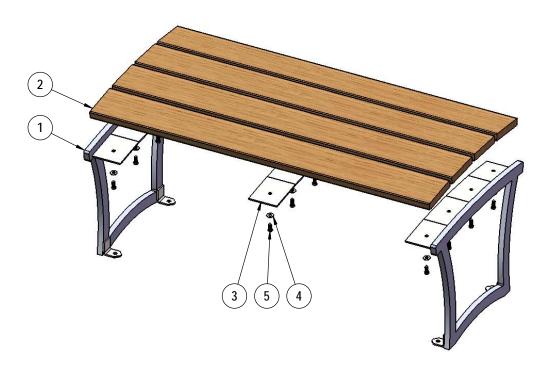

## OVERALL DIMENSIONS

Attach the Ipe Wood Planks to the Endframes and the Attachment Plate using the specified hardware.

**WARNING**: Overtightening of lag bolts can cause damage to lumber.

| ITEM NO. | PartNo     | DESCRIPTION                              | QTY |
|----------|------------|------------------------------------------|-----|
| 1        | 01-01-0642 | madison w/out back endframe wood-welded  | 2   |
| 2        | 01-01-0643 | 5/4" x 6" x 4' long ipe bench plank      | 4   |
| 3        | 01-01-0619 | madison w/out back wood attachment plate | 1   |
| 4        | 33-02-0007 | 5/16" SS Washer                          | 12  |
| 5        | 33-05-0067 | 5/16" x 1" lag bolt, SS                  | 12  |