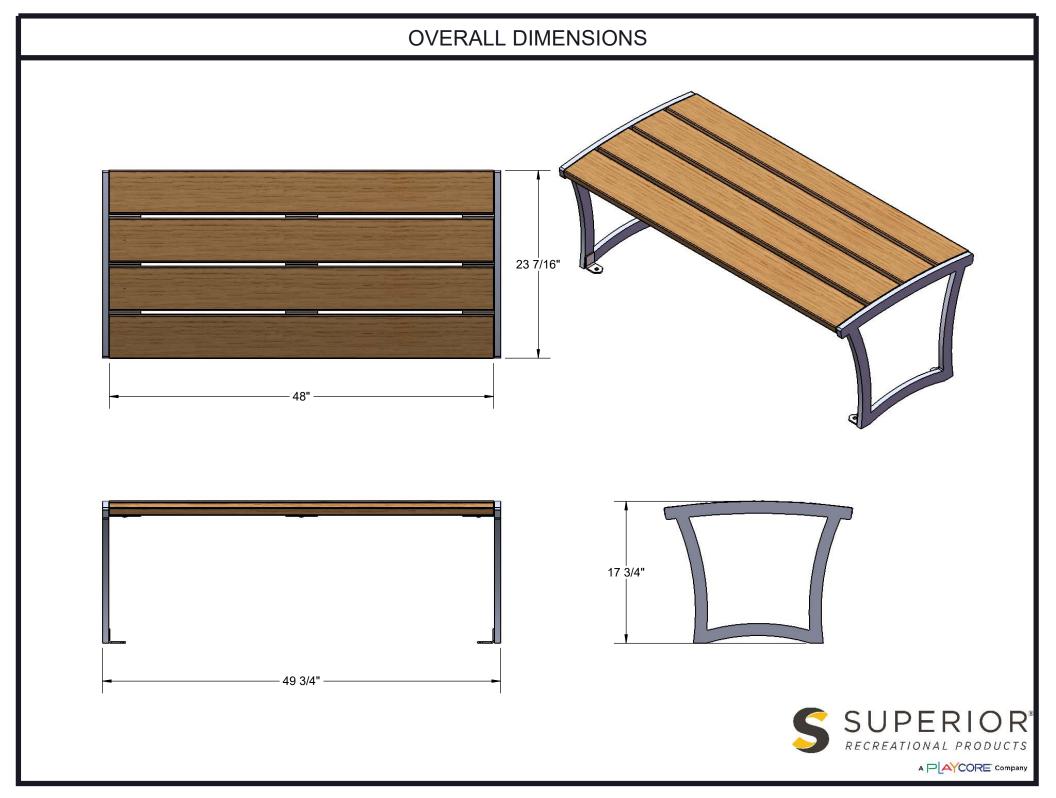

Hardware: Hardware shall be stainless steel.

Dimensions: 4' portable/surface mount bench without back and armrests. Seats are 23-7/16" wide x 48" long. Seat height is 17-3/4" from the ground to the top of the seat. The overall dimensions are 49-3/4" x 23-7/16" x17-3/4"

## OVERALL DIMENSIONS

Attach the Ipe Wood Planks to the Endframes and the Attachment Plate using the specified hardware.

**WARNING**: Overtightening of lag bolts can cause damage to lumber.

| ITEM NO. | PartNo     | DESCRIPTION                              | QTY |
|----------|------------|------------------------------------------|-----|
| 1        | 01-01-0642 | madison w/out back endframe wood-welded  | 2   |
| 2        | 01-01-0643 | 5/4" x 6" x 4' long ipe bench plank      | 4   |
| 3        | 01-01-0619 | madison w/out back wood attachment plate | 1   |
| 4        | 33-02-0007 | 5/16" SS Washer                          | 12  |
| 5        | 33-05-0067 | 5/16" x 1" lag bolt, SS                  | 12  |