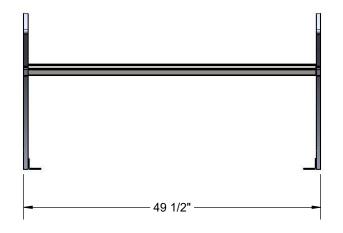

Coating: Steel is sandblasted to near white condition. Coated with zinc rich epoxy primer and top coated with electrostatic powder coat, oven cured.

Dimensions: 4' portable/surface mount bench without back with armrests. Seats are 23-3/16" wide x 48" long. Seat height is 17-3/4" from the ground to the top of the seat. The overall dimensions are 49-1/2" x 29-5/16" x 26"

## OVERALL DIMENSIONS