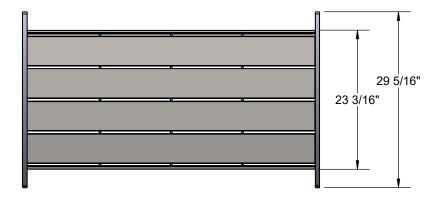

Coating: Steel is sandblasted to near white condition. Coated with zinc rich epoxy primer and top coated with electrostatic powder coat, oven cured.

Dimensions: 4' portable/surface mount bench without back with armrests. Seats are 23-3/16" wide x 48" long. Seat height is 17-3/4" from the ground to the top of the seat. The overall dimensions are 49-1/2" x 29-5/16" x 26"

## OVERALL DIMENSIONS