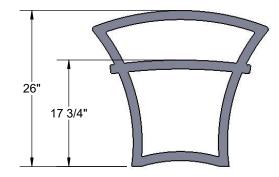

Coating: Steel is sandblasted to near white condition. Coated with zinc rich epoxy primer and top coated with electrostatic powder coat, oven cured.

Dimensions: 4' portable/surface mount bench without back with armrests. Seats are 23-3/16" wide x 48" long. Seat height is 17-3/4" from the ground to the top of the seat. The overall dimensions are 49-1/2" x 29-5/16" x 26"

## OVERALL DIMENSIONS