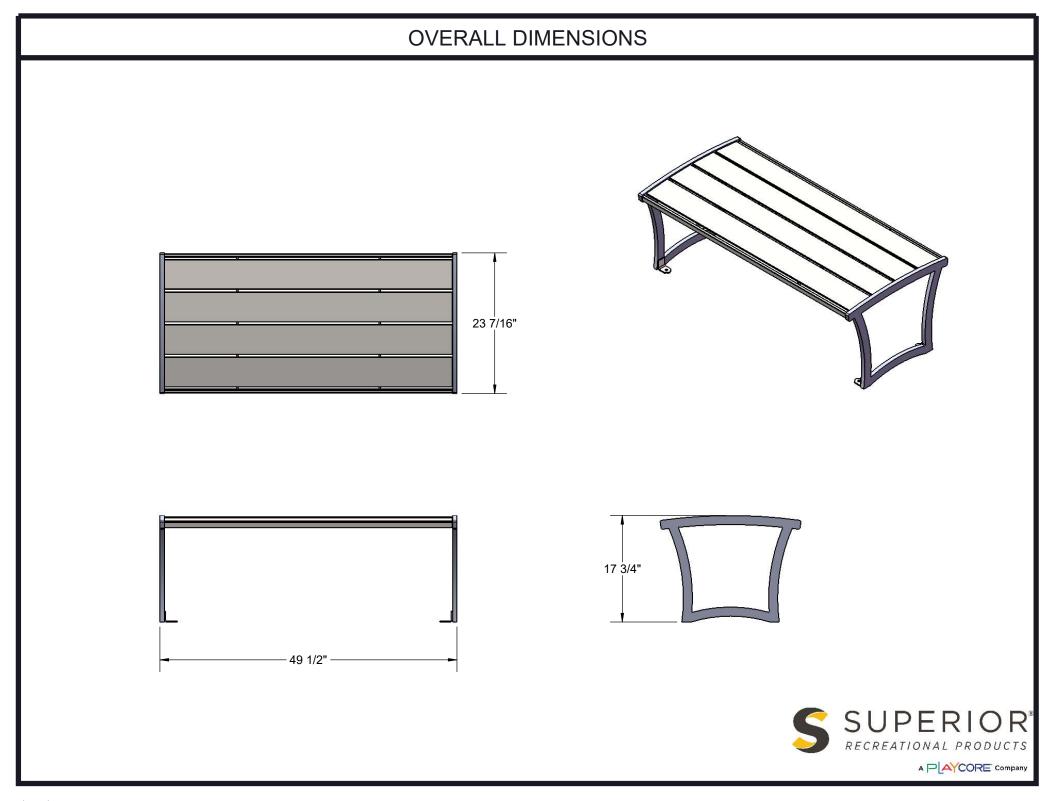

Coating: Steel is sandblasted to near white condition. Coated with zinc rich epoxy primer and top coated with electrostatic powder coat, oven cured.

Dimensions: 4' portable/surface mount bench without back and armrests. Seats are 23-7/16" wide x 48" long. Seat height is 17-3/4" from the ground to the top of the seat. The overall dimensions are 49-1/2" x 23-7/16" x 17-3/4"