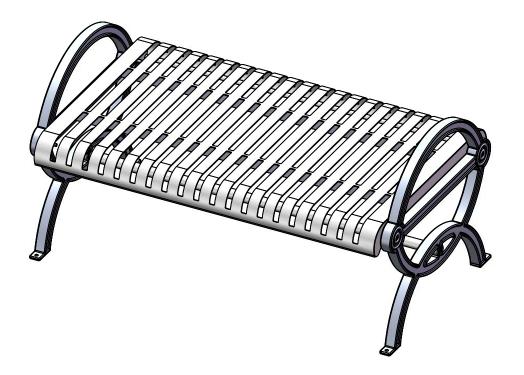

## B4GW-ST-V GATEWAY BENCH WITHOUT BACK

Seats: Seats dimensions are 30" x 48". 12 gauge sheet steel is precision punched to create the slat pattern. End plates are made of 7 gauge flat steel plate. Reinforced with 3/16 x 1-1/2" flat strip. Electrically MIG welded.

Frame: Legs are cast aluminum.

Frame Coating: Metal is sandblasted to near white condition. Coated with zinc rich epoxy primer and top coated with electrostatic powdercoat, oven cured.

Hardware: All fasteners are stainless steel.

Dimensions: 4' portable/surface mount bench without back. Seats are 30" wide x 48" long. Seat height is 18-1/2" from the ground to the top of the seat. The overall dimensions are 51" x 30" x 25-5/8" Tall.

## **OVERALL DIMENSIONS**

A PLAYCORE Company