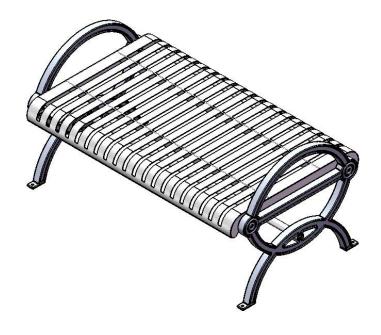

## B4GW-ST-V GATEWAY BENCH WITHOUT BACK

Seats: Seats dimensions are 30" x 48". 12 gauge sheet steel is precision punched to create the slat pattern. End plates are made of 7 gauge flat steel plate. Reinforced with 3/16 x 1-1/2" flat strip. Electrically MIG welded.

Frame: Legs are cast aluminum.

Frame Coating: Metal is sandblasted to near white condition. Coated with zinc rich epoxy primer and top coated with electrostatic powdercoat, oven cured.

Hardware: All fasteners are stainless steel.

Dimensions: 4' portable/surface mount bench without back. Seats are 30" wide x 48" long. Seat height is 18-1/2" from the ground to the top of the seat. The overall dimensions are 51" x 30" x 25-5/8" Tall.