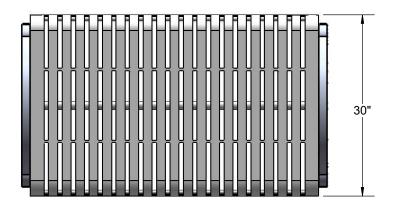

## B4GW-ST-V GATEWAY BENCH WITHOUT BACK

Seats: Seats dimensions are 30" x 48". 12 gauge sheet steel is precision punched to create the slat pattern. End plates are made of 7 gauge flat steel plate. Reinforced with 3/16 x 1-1/2" flat strip. Electrically MIG welded.

Dimensions: 4' portable/surface mount bench without back. Seats are 30" wide x 48" long. Seat height is 18-1/2" from the ground to the top of the seat. The overall dimensions are 51" x 30" x 25-5/8" Tall.