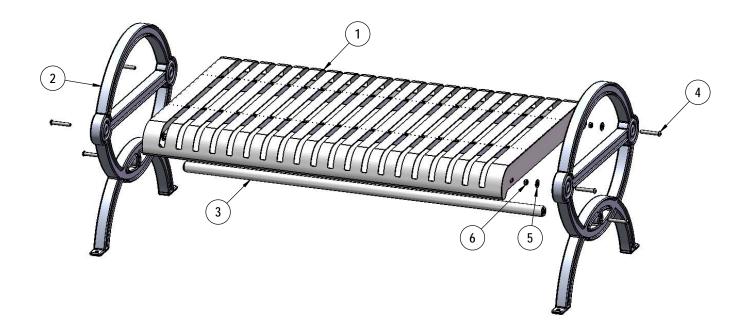

## STEP 1

Attach the 4' Slat Flat Contour Seat to the Cast End Frames using the specified hardware.

1/3/2019 Page 6 of 7