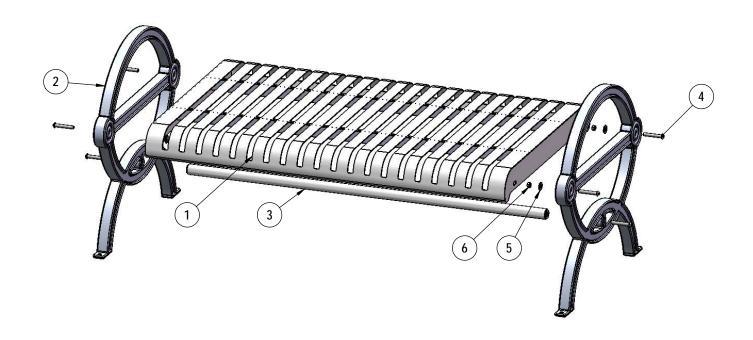

### **COMPONENTS**

Optional Surface Mount Hardware: 3/8" x 3-1/2" Concrete Expansion Anchor Bolts (Not Included)

| ITEM NO. | PartNo      | DESCRIPTION                            | QTY |
|----------|-------------|----------------------------------------|-----|
| 1        | S48FCT-S    | 4' Slat Flat Contour                   | 1   |
| 2        | 11-01-CAST8 | Durham Casted Aluminum Bench Frame     | 2   |
| 3        | 01-01-0499  | 48" Support Bar                        | 1   |
| 4        | 33-06-0093  | 3/8"-16 x 2-1/2" Button Head Bolt (SS) | 6   |
| 5        | 33-02-0008  | 3/8" Flat Washer (SS)                  | 4   |
| 6        | 33-03-0013  | 3/8" Kep Nut (SS)                      | 4   |