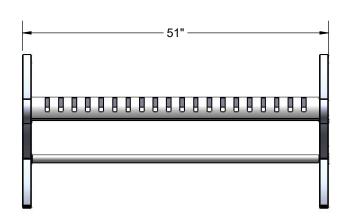

Dimensions: 4' portable/surface mount bench without back. Seats are 30" wide x 48" long. Seat height is 18-1/2" from the ground to the top of the seat. The overall dimensions are 51" x 30" x 25-5/8" Tall.

## **OVERALL DIMENSIONS**

A PLAYCORE Company