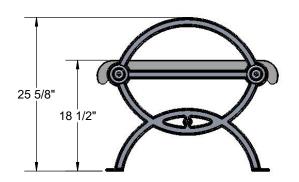

Dimensions: 4' portable/surface mount bench without back. Seats are 30" wide x 48" long. Seat height is 18-1/2" from the ground to the top of the seat. The overall dimensions are 51" x 30" x 25-5/8" Tall.

## **OVERALL DIMENSIONS**

A PLAYCORE Company