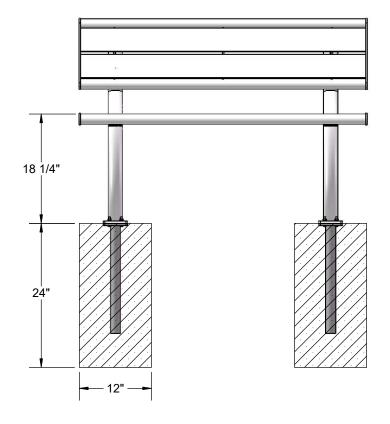

## **FOOTINGS**

Estimated Required Concrete: 11- 50lb Bags on Concrete Mix

1/3/2019 Page 6 of 7

1/3/2019 Page 7 of 7