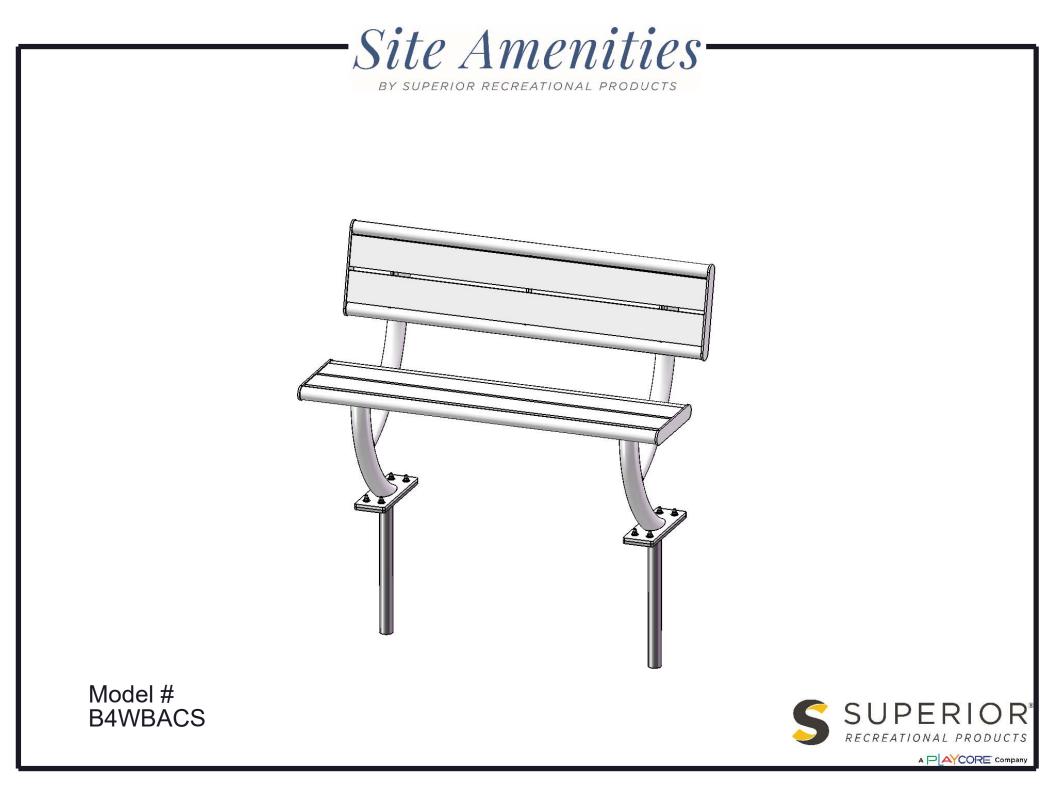

# B4WBACS ACADIA INGROUND MOUNT BENCH WITH BACK

Seats & Back: Seat and Back shall be made from 1-5/8" OD x 13ga steel tube and 1/4" x 4" flat steel plate. The ends shall be 1/4" thick steel plate. Electrically MIG welded.

Coating: Steel is sandblasted to near white condition. Coated with zinc rich epoxy primer and top coated with electrostatic powder coat, oven cured.

Frame: 2-3/8" O.D. x 12 gauge pre-galvanized structural steel tubing. Seat/back support is bent over a mandrel through the bend radius producing a wrinkle free bend. Tube ends are pre-galvanized steel capped. Seat mounting points are 7 gauge x 1-1/2" die stamped steel flat bar. A 4" x 12" steel plate makes up the surface mount footing. The inground mount shall be made from 1-5/8" O.D. x 13 gauge tubing and a 4" x 12" steel plate with 5/16" carriage bolts. All electrically MIG welded.

Frame Coating: Steel is sandblasted to near white condition. Coated with zinc rich epoxy primer and top coated with electrostatic powder coat, oven cured.

Hardware: All stainless steel hardware fasteners.

Dimensions: 4' inground mount bench with back. Seats and backs are 12-3/16" wide x 48" long. Seat height from ground is 18-3/8", seat back height from ground is 34-3/16". Overall dimensions are 48" x 22-3/16" x 52-9/16"