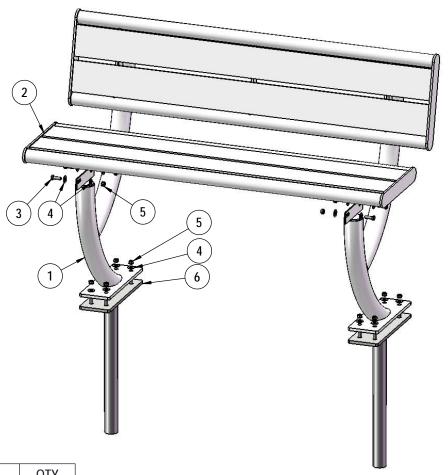

### **COMPONENTS**

Attach the 4' Seat and Back to the legs using specified hardware. Then attach the Inground footers to the bottom of the legs.

| ITEM NO. | PartNo     | DESCRIPTION                  | QTY |
|----------|------------|------------------------------|-----|
| 1        | 01-01-0685 | Hartford With Back Leg       | 2   |
| 2        | 01-01-0691 | Hartford 4' Seat/Back Plank  | 2   |
| 3        | 33-05-0029 | 5/16" x 1" Machine Bolt (SS) | 8   |
| 4        | 33-02-0007 | 5/16" SS Washer              | 24  |
| 5        | 33-03-0012 | 5/16" Kep Nut (SS)           | 16  |
| 6        | 01-01-0693 | Hartford Inground Footer     | 2   |