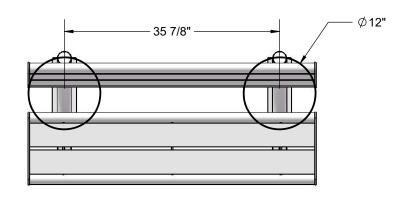

## **FOOTINGS**

Estimated Required Concrete: 11- 50lb Bags on Concrete Mix

1/3/2019 Page 6 of 7

1/3/2019 Page 7 of 7