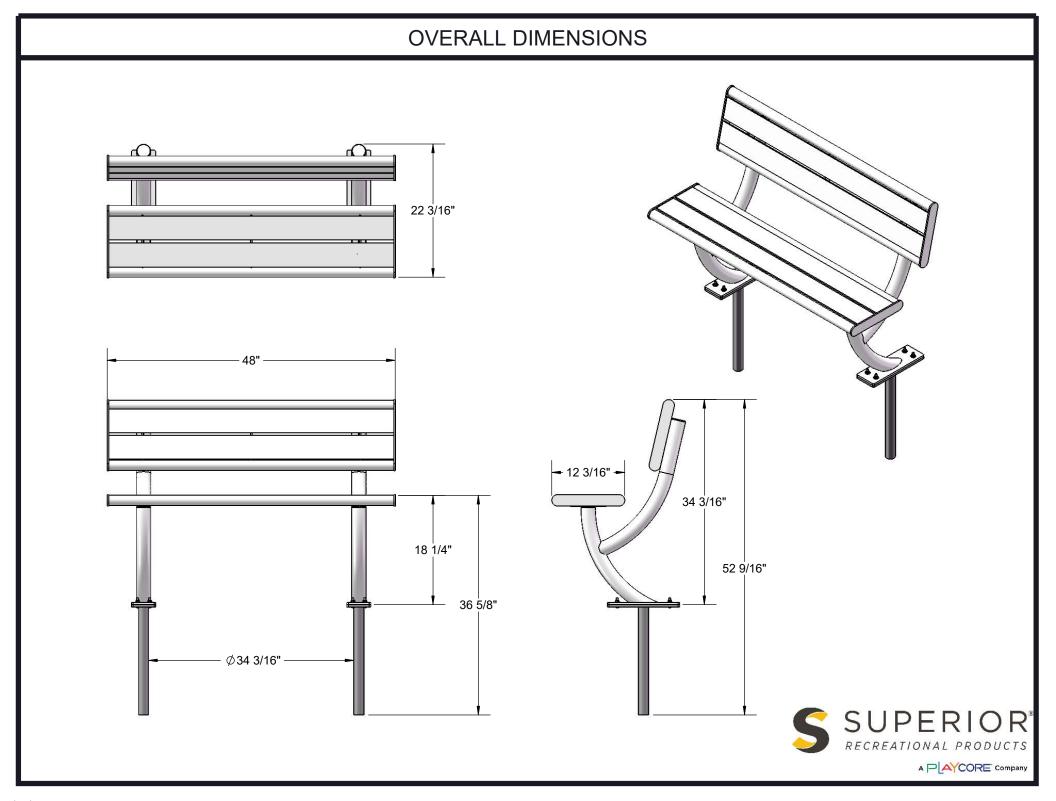

Dimensions: 4' inground mount bench with back. Seats and backs are 12-3/16" wide x 48" long. Seat height from ground is 18-3/8", seat back height from ground is 34-3/16". Overall dimensions are 48" x 22-3/16" x 52-9/16"