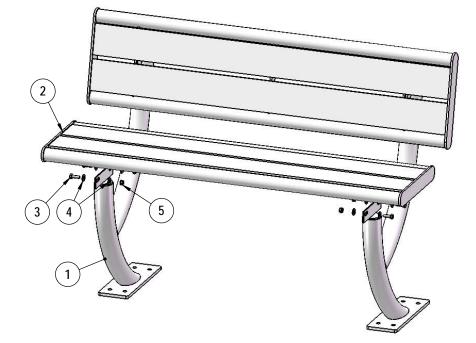

### COMPONENTS

Attach the 4' Seat and Back to the legs using specified hardware.

| Recommended Surface Mount Hardware:           |
|-----------------------------------------------|
| 3/8" x 3-1/2" Concrete Expansion Anchor Bolts |
| (Not Included)                                |

| ITEM NO. | PartNo     | DESCRIPTION                  | QTY |
|----------|------------|------------------------------|-----|
| 1        | 01-01-0685 | Hartford With Back Leg       | 2   |
| 2        | 01-01-0691 | Hartford 4' Seat/Back Plank  | 2   |
| 3        | 33-05-0029 | 5/16" x 1" Machine Bolt (SS) | 8   |
| 4        | 33-02-0007 | 5/16" SS Washer              | 16  |
| 5        | 33-03-0012 | 5/16" Kep Nut (SS)           | 8   |