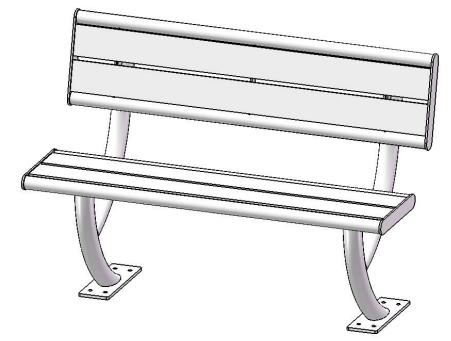

Dimensions: 4' surface mount bench with back. Seats and backs are 12-3/16" wide x 48" long. Seat height is 18-3/8", seat back height is 34-3/16". Total depth of seat with back is 22-3/16".

# OVERALL DIMENSIONS