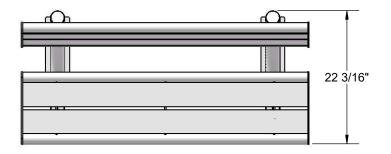

Dimensions: 4' surface mount bench with back. Seats and backs are 12-3/16" wide x 48" long. Seat height is 18-3/8", seat back height is 34-3/16". Total depth of seat with back is 22-3/16".

# OVERALL DIMENSIONS