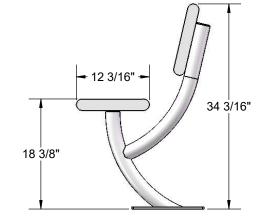

Dimensions: 4' surface mount bench with back. Seats and backs are 12-3/16" wide x 48" long. Seat height is 18-3/8", seat back height is 34-3/16". Total depth of seat with back is 22-3/16".