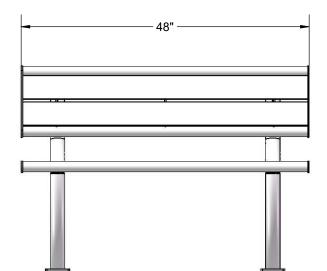

Dimensions: 4' surface mount bench with back. Seats and backs are 12-3/16" wide x 48" long. Seat height is 18-3/8", seat back height is 34-3/16". Total depth of seat with back is 22-3/16".

# OVERALL DIMENSIONS