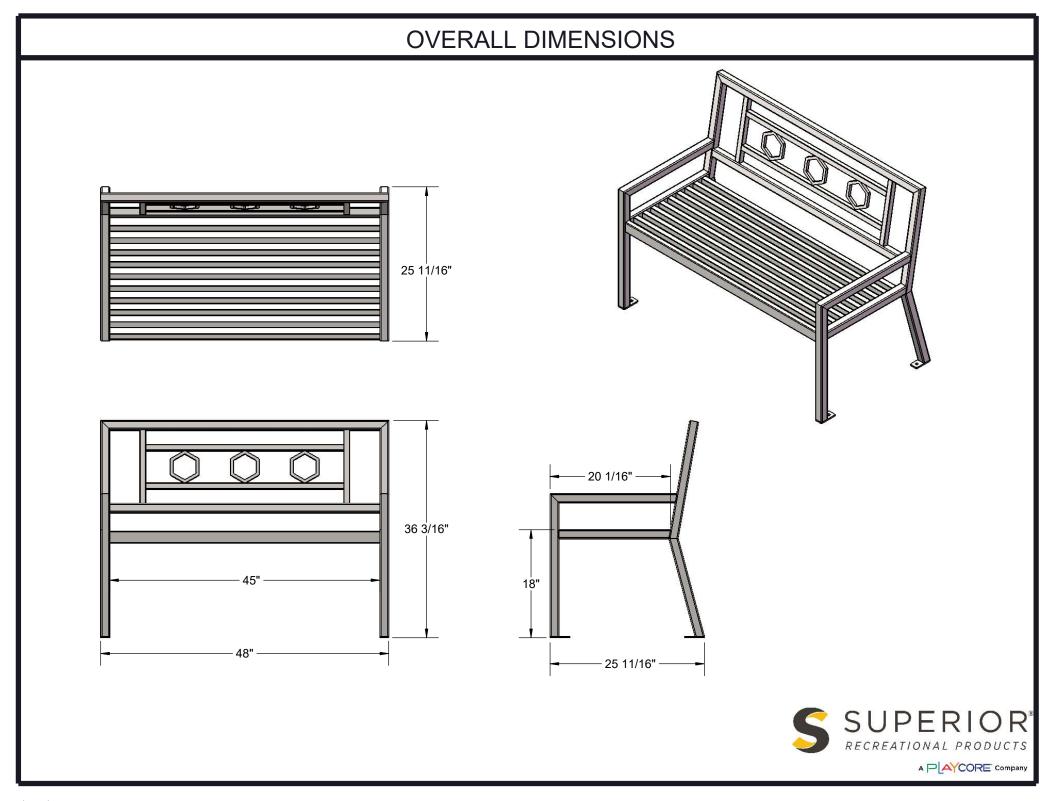

Coating: Steel is sandblasted to near white condition. Coated with zinc rich epoxy primer and top coated with electrostatic powder coat, oven cured.

Dimensions: 4' portable/surface mount bench with back. Seats are 20-1/2" wide x 45" long. Seat height is 18" from the ground to the top of the seat. The overall dimensions are 48" x 25-3/4" x 36".