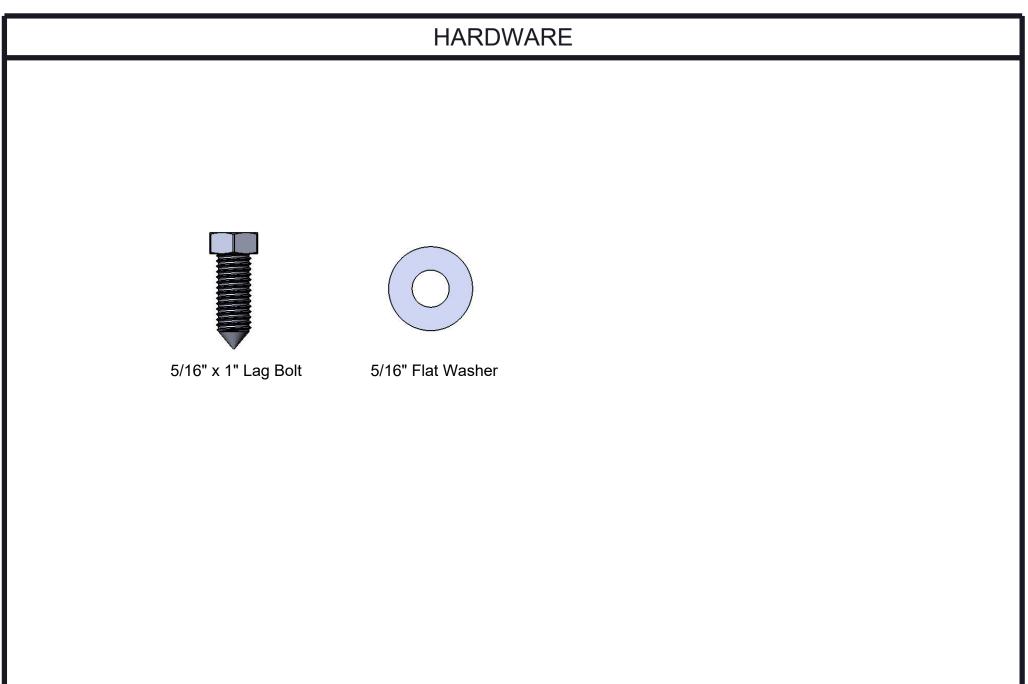

## **OVERALL DIMENSIONS**

Attach the Ipe Wood Planks to the Endframes and the Attachment Plate using the specified hardware.

| ITEM NO. | PartNo     | DESCRIPTION                             | QTY |
|----------|------------|-----------------------------------------|-----|
| 1        | 01-01-0653 | madison w/ back RH endframe wood-welded | 1   |
| 2        | 01-01-0654 | madison w/ back LH endframe wood-welded | 1   |
| 3        | 01-01-0643 | 5/4" x 6" x 4' long ipe bench plank     | 6   |
| 4        | 01-01-0655 | madison 71 & 74 wood attachment plate   | 2   |
| 5        | 33-02-0007 | 5/16" SS Washer                         | 18  |
| 6        | 33-05-0067 | 5/16" x 1" lag bolt, SS                 | 18  |

WARNING: Overtightening of lag bolts can cause damage to lumber.

1/3/2019 Page 4 of 5

1/3/2019 Page 5 of 5