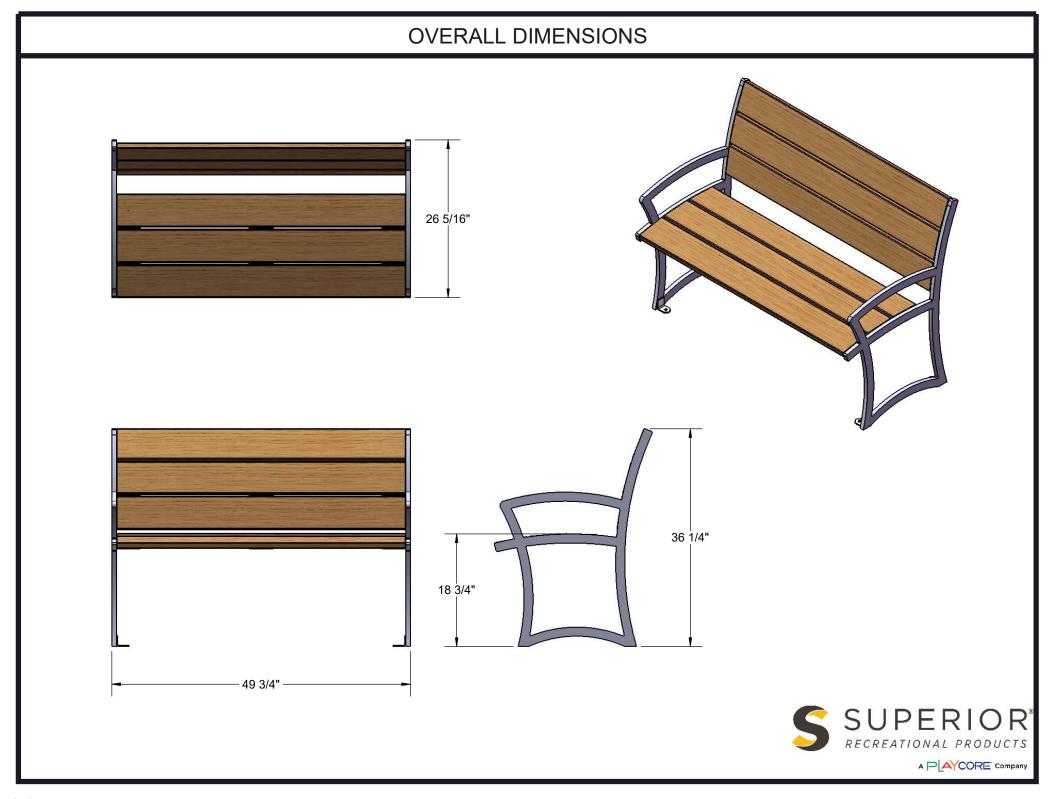

Hardware: Hardware shall be stainless steel.

Dimensions: 4' portable bench with back. Seats are 18" wide x 48" long. Seat height is 18-3/4" from the ground to the top of the seat. The overall dimensions are 49-3/4" x 26-5/16" x 36-1/4"