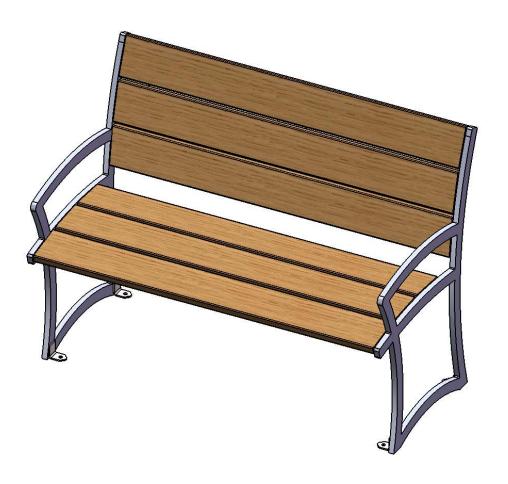

## B4WBBY-IP BRYCE PORTABLE BENCH WITH BACK

Seats: Seats are made from 1-1/4" x 6" lpe wood. Reinforced with 7 gauge thick support ribs. Legs are fabricated from 3/4" steel plate with 7 gauge attachment plates. Mounting plates shall be made from 7 gauge steel. All electrically MIG welded.

Coating: Steel is sandblasted to near white condition. Coated with zinc rich epoxy primer and top coated with electrostatic powder coat, oven cured. Ipe wood is sealed on each end to prevent splitting and stained with a wood finish.

Hardware: Hardware shall be stainless steel.

Dimensions: 4' portable bench with back. Seats are 18" wide x 48" long. Seat height is 18-3/4" from the ground to the top of the seat. The overall dimensions are 49-3/4" x 26-5/16" x 36-1/4"