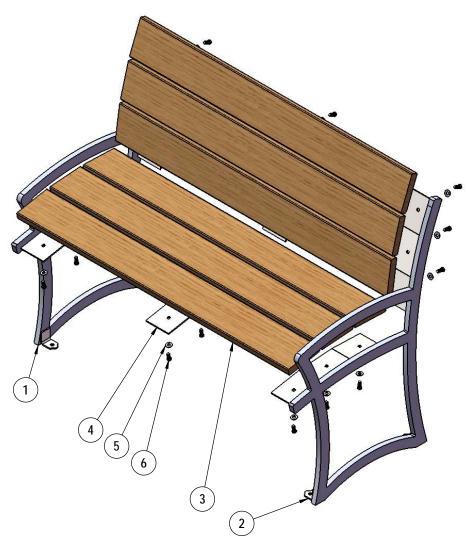

## **OVERALL DIMENSIONS**

Attach the Ipe Wood Planks to the Endframes and the Attachment Plate using the specified hardware.

| ITEM NO. | PartNo     | DESCRIPTION                             | QTY |
|----------|------------|-----------------------------------------|-----|
| 1        | 01-01-0653 | madison w/ back RH endframe wood-welded | 1   |
| 2        | 01-01-0654 | madison w/ back LH endframe wood-welded | 1   |
| 3        | 01-01-0643 | 5/4" x 6" x 4' long ipe bench plank     | 6   |
| 4        | 01-01-0655 | madison 71 & 74 wood attachment plate   | 2   |
| 5        | 33-02-0007 | 5/16" SS Washer                         | 18  |
| 6        | 33-05-0067 | 5/16" x 1" lag bolt, SS                 | 18  |

WARNING: Overtightening of lag bolts can cause damage to lumber.

1/3/2019 Page 4 of 5

1/3/2019 Page 5 of 5