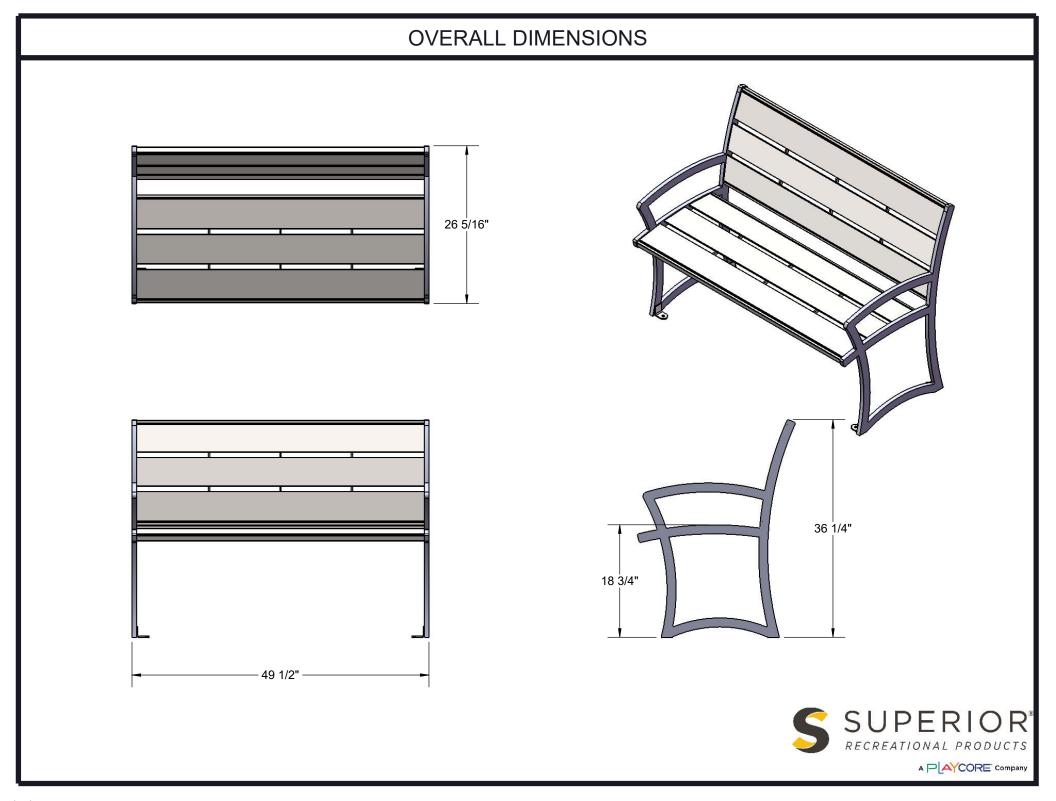

Coating: Steel is sandblasted to near white condition. Coated with zinc rich epoxy primer and top coated with electrostatic powder coat, oven cured.

Dimensions: 4' portable bench with back. Seats are 18" wide x 48" long. Seat height is 18-3/4" from the ground to the top of the seat. The overall dimensions are 49-1/2" x 26-5/16" x 36-1/4"