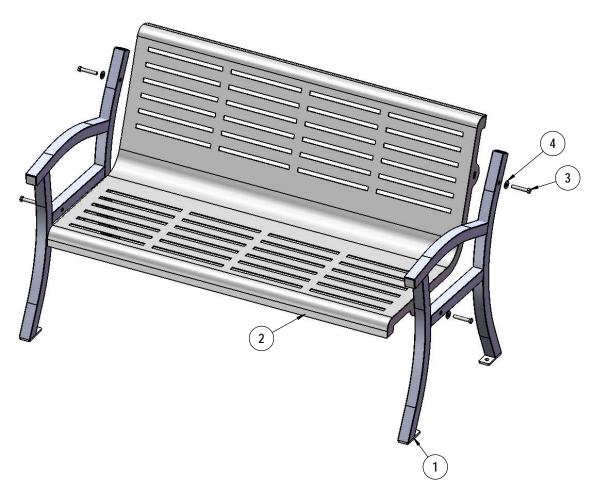

## **COMPONENTS**

Attach the legs to the seat as shown using specified hardware.

| ITEM NO. | PartNo      | DESCRIPTION                                           | QTY |
|----------|-------------|-------------------------------------------------------|-----|
| 1        | FCASINO     | Frame -For- Casino Benches, Surface<br>Mount/Portable | 2   |
| 2        | S4WBHORZCAS | Seat for B4WBHORZCASINO                               | 1   |
| 3        | 33-05-0059  | 3/8" x 2 1/4" Machine Bolt (SS)                       | 4   |
| 4        | 33-02-0008  | 3/8" Flat Washer (SS)                                 | 8   |
| 5        | 33-03-0013  | 3/8" Kep Nut (SS)                                     | 4   |