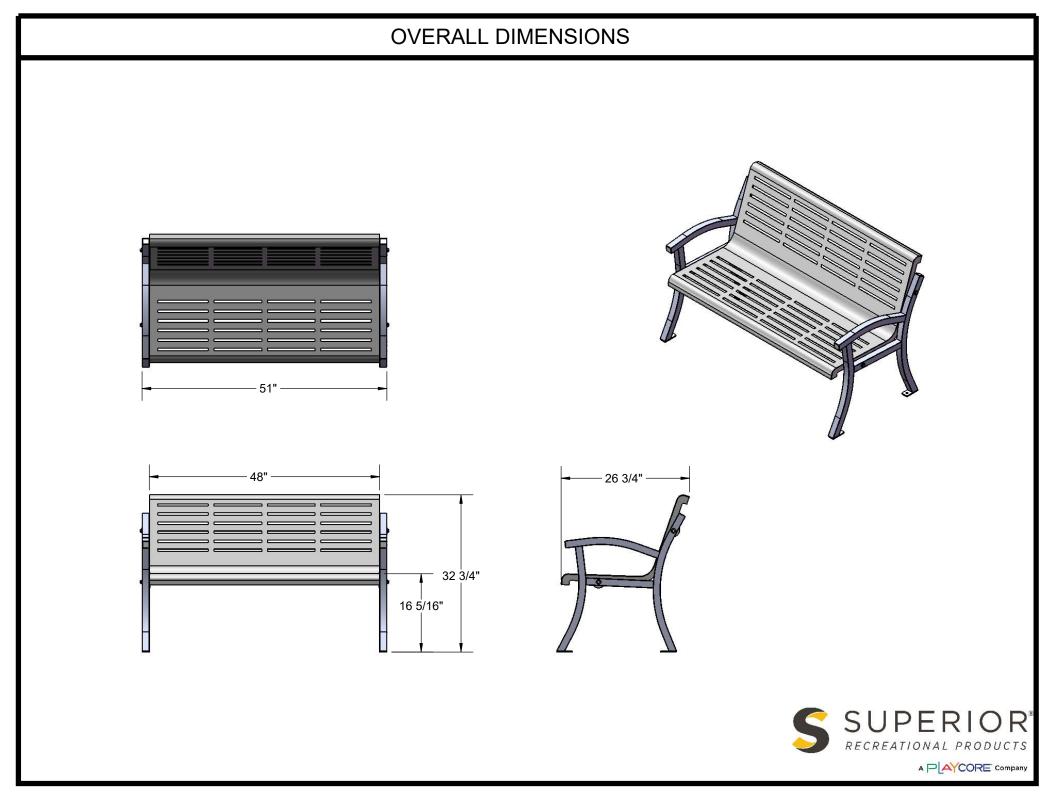

Dimensions: 4' bench without back. Seats are 26-3/4" wide x 48" long. Seat height is 16-5/16". Overall dimensions are 26-3/4" x 51" x 32-3/4".

11/12/2020 Page 2 of 4