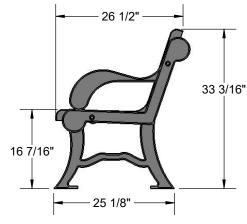

## **OVERALL DIMENSIONS**

A PLAYCORE Company

11/10/2020 Page 4 of 4

Frame: Legs are cast aluminum.

Frame Coating: Electrostatic powder coated application oven cured.

Dimensions: 4' bench without back. Seats are 26-1/2" wide x 48" long. Seat height is 16-1/2". Overall dimensions are 26-1/2" x 52" x 33-3/16".