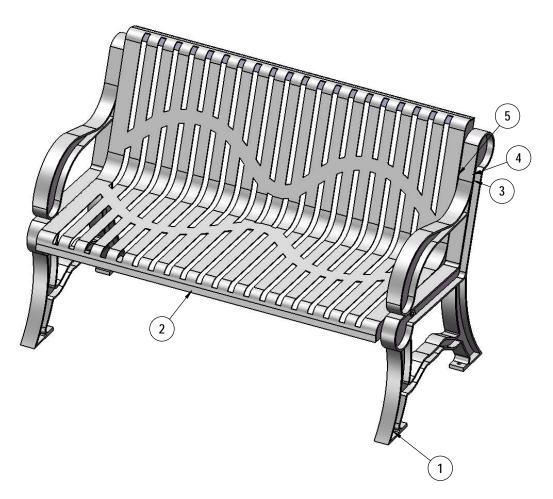

## **COMPONENTS**

Attach the legs to the seat as shown using specified hardware.

| ITEM NO. | PartNo     | DESCRIPTION                       | QTY |
|----------|------------|-----------------------------------|-----|
| 1        | FBWBVILLA  | Finished Villa Frame (coated)     | 2   |
| 2        | S4WBCLASS  | Seat for B4WBCLASSIC/B4WBCLASSINO | 1   |
| 3        | 33-05-0059 | 3/8" x 2 1/4" Machine Bolt (SS)   | 4   |
| 4        | 33-02-0008 | 3/8" Flat Washer (SS)             | 8   |
| 5        | 33-03-0013 | 3/8" Kep Nut (SS)                 | 4   |