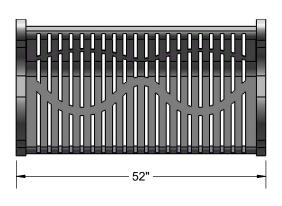

Frame: Legs are cast aluminum.

Frame Coating: Electrostatic powder coated application oven cured.

Dimensions: 4' bench without back. Seats are 26-1/2" wide x 48" long. Seat height is 16-1/2". Overall dimensions are 26-1/2" x 52" x 33-3/16".

## **OVERALL DIMENSIONS**

A PLAYCORE Company

11/10/2020 Page 4 of 4