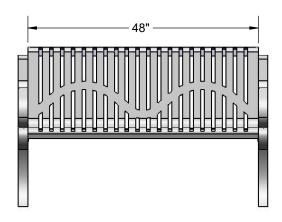

Frame: Legs are cast aluminum.

Frame Coating: Electrostatic powder coated application oven cured.

Dimensions: 4' bench without back. Seats are 26-1/2" wide x 48" long. Seat height is 16-1/2". Overall dimensions are 26-1/2" x 52" x 33-3/16".

## **OVERALL DIMENSIONS**

A PLAYCORE Company

11/10/2020 Page 4 of 4