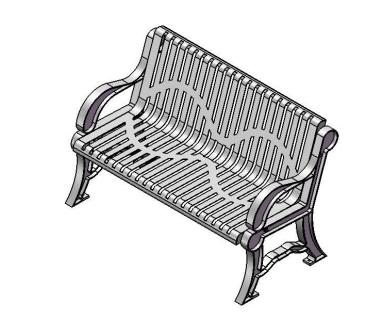

#### B4WBCLASSIC 4 Ft. Villa Bench With Back

Seats: Seat is fabricated from a 11ga laser cut plate. Seat is supported with 11ga plates. All electrically MIG welded.

Coating: Oven fused functionalized polyethylene copolymer-based thermoplastic. Fluidized bed coating application with superior mechanical performance, impact resistance and UV-stability.

Frame: Legs are cast aluminum.

Frame Coating: Electrostatic powder coated application oven cured.

Dimensions: 4' bench without back. Seats are 26-1/2" wide x 48" long. Seat height is 16-1/2". Overall dimensions are 26-1/2" x 52" x 33-3/16".