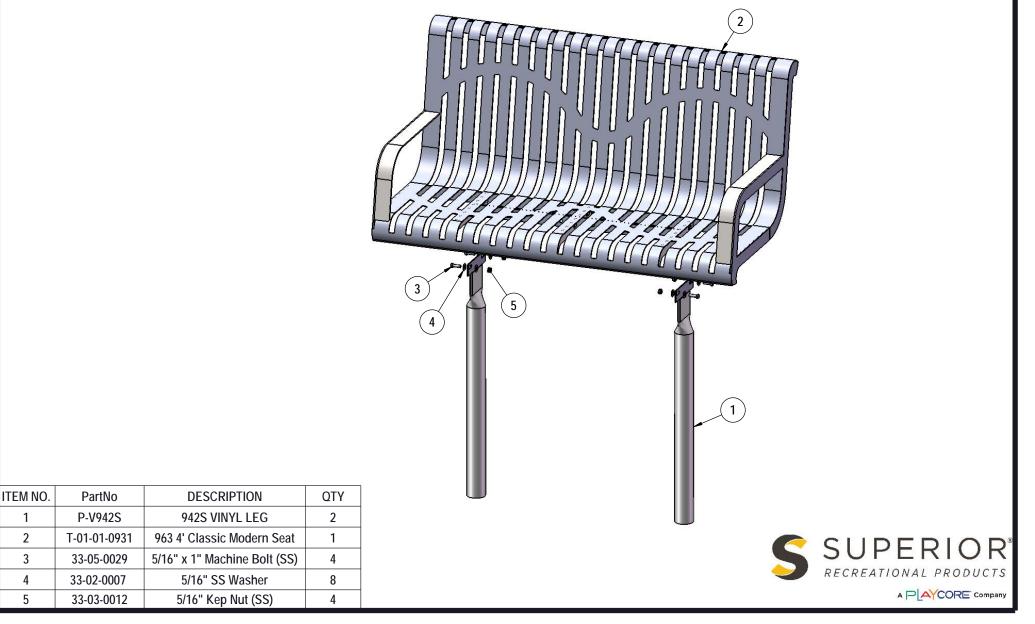

steel plate. Electrically MIG welded.

Coating: Oven fused functionalized polyethylene copolymer-based thermoplastic. Fluidized bed coating application with superior mechanical performance, impact resistance and UV-stability.

Frame: Legs are 2-3/8" O.D. x 12 gauge pre-galvanized structural steel tubing. Seat mounting points are 10 gauge x 1-1/2" die stamped steel flat bar. All electrically MIG welded.

Frame Coating: Electrostatic powder coated application oven cured.

Hardware: All hardware shall be stainless steel.

Dimensions: 4' inground bench with back. Seats are 17-3/4" wide x 43-5/8" long. Seat height is 18" from the ground to the top of the seat. The overall dimensions are 48" x 24-3/4" x 51-1/16".



#### COMPONENTS

Attach the 4' Seat to the 942 Legs using specified hardware.



# FOOTINGS



Estimated Required Concrete: 11 - 50lb Bags of Concrete Mix



2/19/2019

## **OVERALL DIMENSIONS**