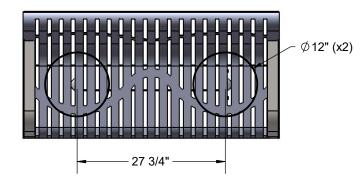

# FOOTINGS

Estimated Required Concrete: 11 - 50lb Bags of Concrete Mix

2/19/2019