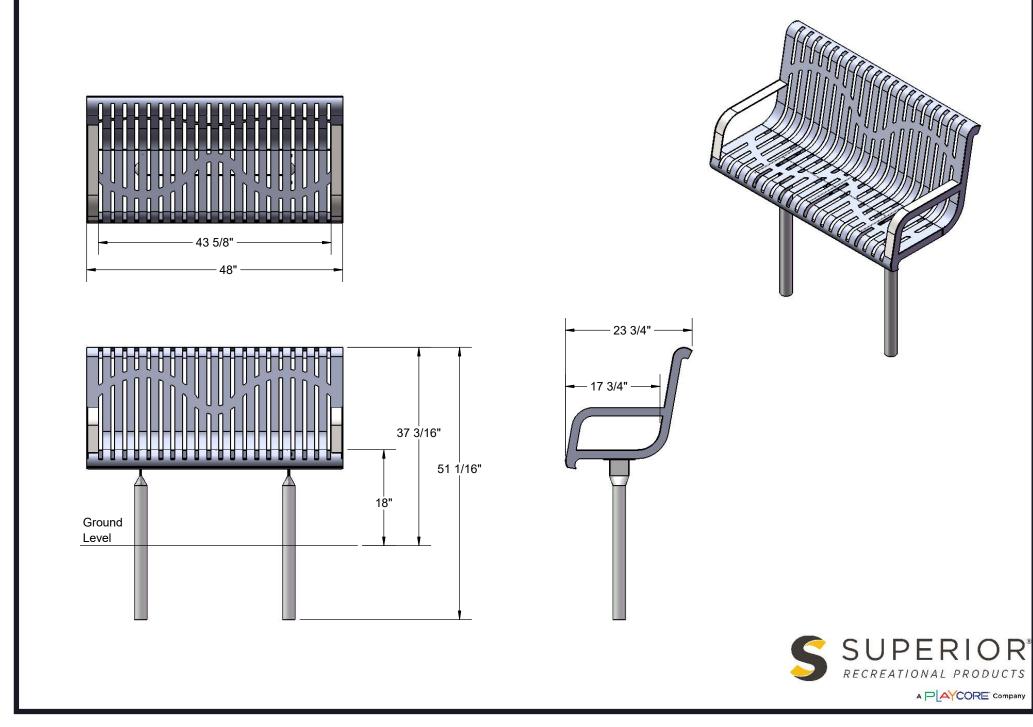

Frame Coating: Electrostatic powder coated application oven cured.

Hardware: All hardware shall be stainless steel.

Dimensions: 4' inground bench with back. Seats are 17-3/4" wide x 43-5/8" long. Seat height is 18" from the ground to the top of the seat. The overall dimensions are 48" x 24-3/4" x 51-1/16".

## **OVERALL DIMENSIONS**