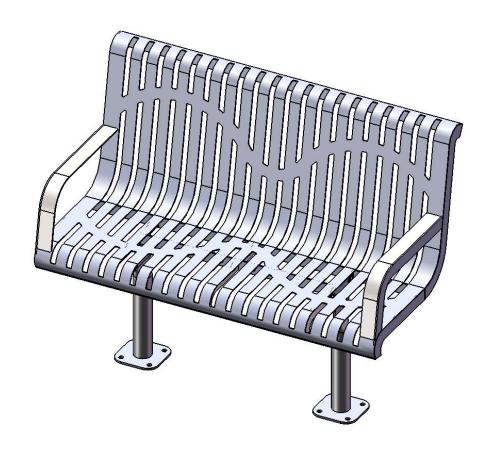

#### B4WBCLASSICWINGLSM SURFACE MOUNT CONTOURED BENCH WITH BACK

Seats: 12 gauge die formed flat steel plate with laser cut design. End plates are made of 10 gauge flat steel plate. Reinforced with 3/16 x 1-1/2" flat strip. Armrest are made from 7ga steel plate. Electrically MIG welded.

Coating: Oven fused functionalized polyethylene copolymer-based thermoplastic. Fluidized bed coating application with superior mechanical performance, impact resistance and UV-stability.

Frame: Legs are 2-3/8" O.D. x 12 gauge pre-galvanized structural steel tubing. A 6"x6"x1/4" steel plate makes up the surface mount footings. Seat mounting points are 10 gauge x 1-1/2" die stamped steel flat bar. All electrically MIG welded.

Frame Coating: Electrostatic powder coated application oven cured.

Hardware: All hardware shall be stainless steel.

Dimensions: 4' surface mount bench with back. Seats are 17-3/4" wide x 43-5/8" long. Seat height is 18-5/8" from the ground to the top of the seat. The overall dimensions are 48" x 24-3/4" x 37-13/16".