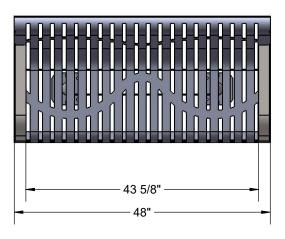

Frame Coating: Electrostatic powder coated application oven cured.

Hardware: All hardware shall be stainless steel.

Dimensions: 4' surface mount bench with back. Seats are 17-3/4" wide x 43-5/8" long. Seat height is 18-5/8" from the ground to the top of the seat. The overall dimensions are 48" x 24-3/4" x 37-13/16".

## **OVERALL DIMENSIONS**

4/1/2019 Page 4 of 4