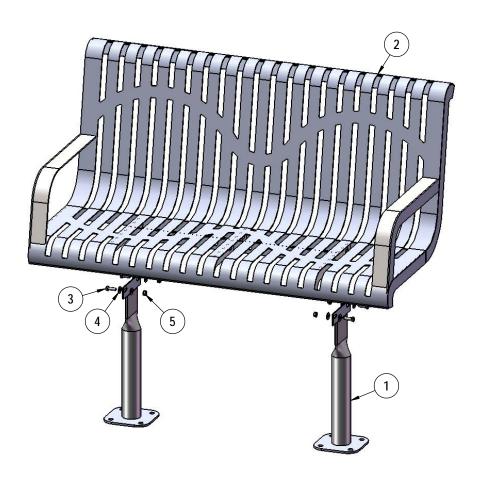

## **COMPONENTS**

Attach the 4' Seat to the 942 Legs using specified hardware.

| ITEM NO. | PartNo       | DESCRIPTION                  | QTY |
|----------|--------------|------------------------------|-----|
| 1        | P-V942SM     | 942SM VINYL LEG              | 2   |
| 2        | T-01-01-0931 | 963 4' Classic Modern Seat   | 1   |
| 3        | 33-05-0029   | 5/16" x 1" Machine Bolt (SS) | 4   |
| 4        | 33-02-0007   | 5/16" SS Washer              | 8   |
| 5        | 33-03-0012   | 5/16" Kep Nut (SS)           | 4   |

Recommended Surface Mount Hardware: 3/8" x 3-1/2" Concrete Expansion Anchor Bolts (Not Included)

4/1/2019 Page 3 of 4