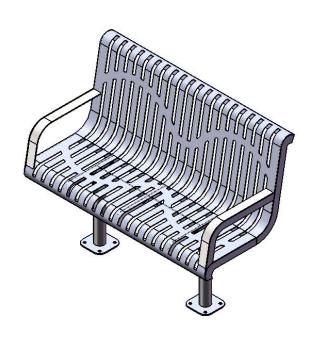

#### B4WBCLASSICWINGLSM SURFACE MOUNT CONTOURED BENCH WITH BACK

Seats: 12 gauge die formed flat steel plate with laser cut design. End plates are made of 10 gauge flat steel plate. Reinforced with 3/16 x 1-1/2" flat strip. Armrest are made from 7ga steel plate. Electrically MIG welded.

Coating: Oven fused functionalized polyethylene copolymer-based thermoplastic. Fluidized bed coating application with superior mechanical performance, impact resistance and UV-stability.

Frame: Legs are 2-3/8" O.D. x 12 gauge pre-galvanized structural steel tubing. A 6"x6"x1/4" steel plate makes up the surface mount footings. Seat mounting points are 10 gauge x 1-1/2" die stamped steel flat bar. All electrically MIG welded.

Frame Coating: Electrostatic powder coated application oven cured.

Hardware: All hardware shall be stainless steel.

Dimensions: 4' surface mount bench with back. Seats are 17-3/4" wide x 43-5/8" long. Seat height is 18-5/8" from the ground to the top of the seat. The overall dimensions are 48" x 24-3/4" x 37-13/16".