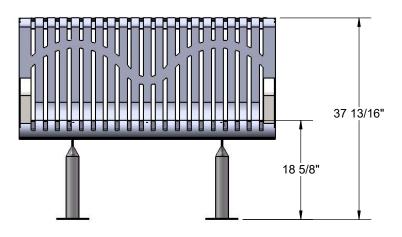

Frame Coating: Electrostatic powder coated application oven cured.

Hardware: All hardware shall be stainless steel.

Dimensions: 4' surface mount bench with back. Seats are 17-3/4" wide x 43-5/8" long. Seat height is 18-5/8" from the ground to the top of the seat. The overall dimensions are 48" x 24-3/4" x 37-13/16".

## **OVERALL DIMENSIONS**

4/1/2019 Page 4 of 4