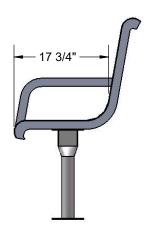

Frame Coating: Electrostatic powder coated application oven cured.

Hardware: All hardware shall be stainless steel.

Dimensions: 4' surface mount bench with back. Seats are 17-3/4" wide x 43-5/8" long. Seat height is 18-5/8" from the ground to the top of the seat. The overall dimensions are 48" x 24-3/4" x 37-13/16".

## **OVERALL DIMENSIONS**

4/1/2019 Page 4 of 4