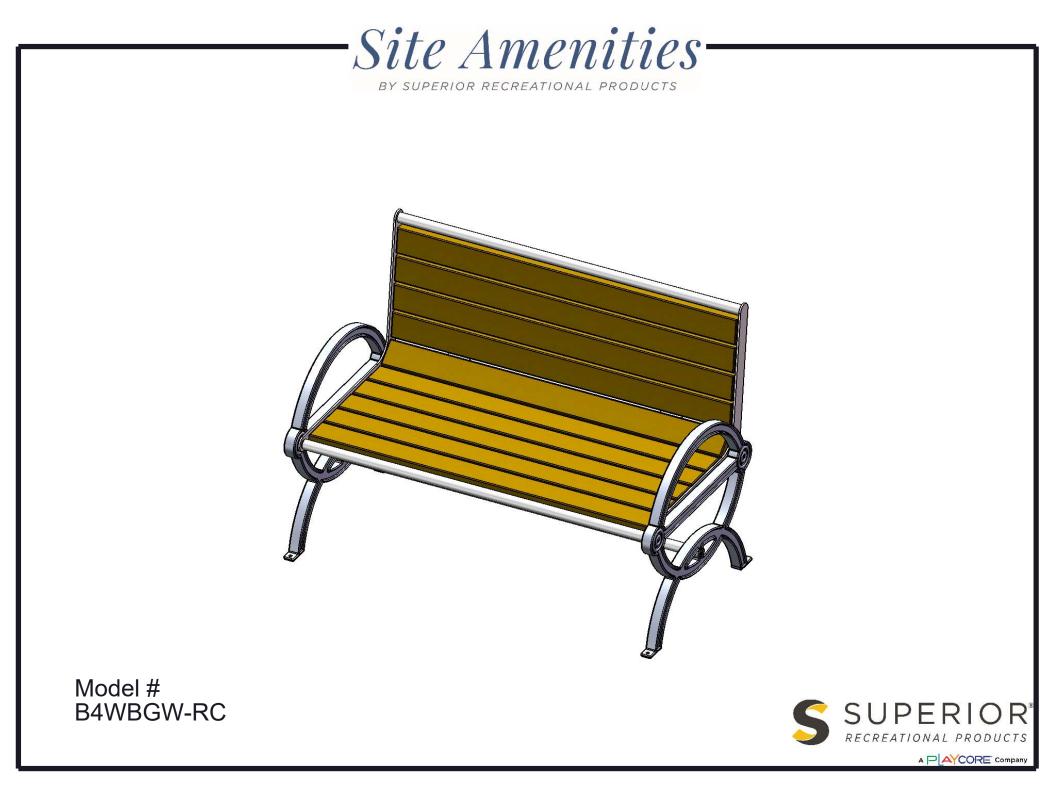

# B4WBGW-RC GATEWAY RECYCLED BENCH WITH BACK

Seats: 2x4 planks are made from a minimum of 96% post-consumer or post-industrial recycled plastic. Contains UV stabilizers to prevent fading. Seat support frame is made of 1/4" and 7 gauge steel plate and 1" sch 40 pipe. Electrically MIG welded.

Frame: Legs are cast aluminum.

Frame Coating: Metal is sandblasted to near white condition. Coated with zinc rich epoxy primer and top coated with electrostatic powdercoat, oven cured.

Hardware: All fasteners are stainless steel.

Dimensions: 4' portable/surface mount bench with back. Seats are 27-1/2" wide x 49" long. Seat height is 17" from the ground to the top of the seat. The overall dimensions are 29" x 52" x 36-1/2" tall.