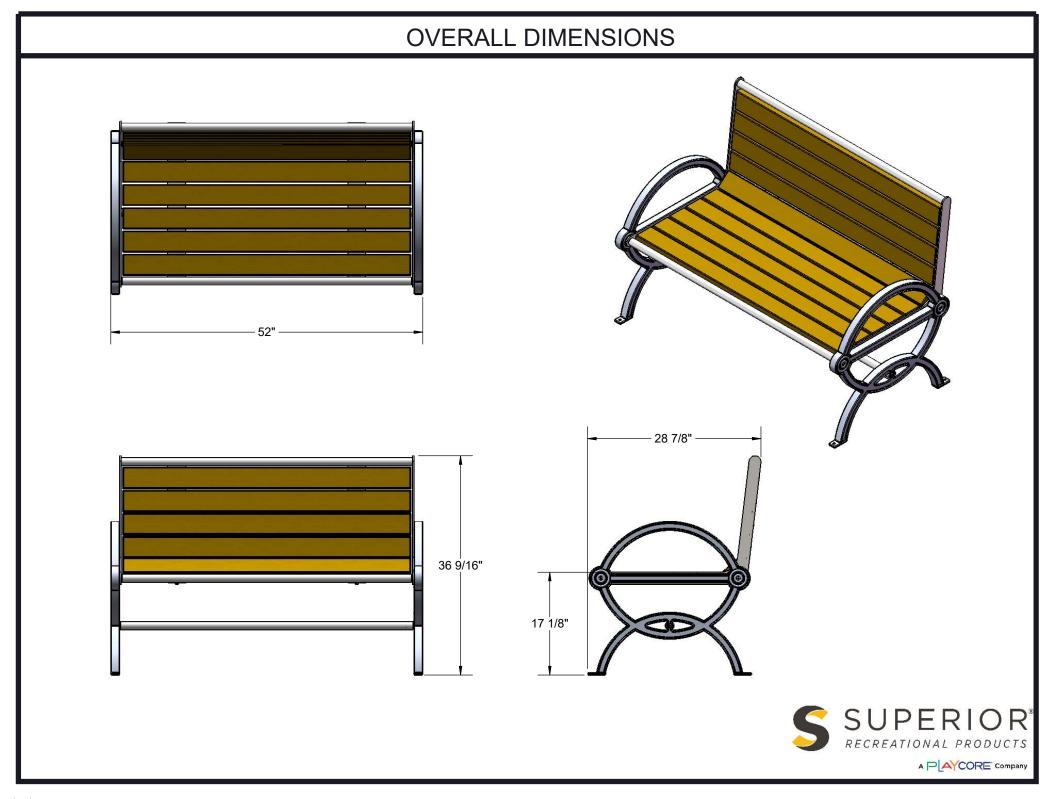

Dimensions: 4' portable/surface mount bench with back. Seats are 27-1/2" wide x 49" long. Seat height is 17" from the ground to the top of the seat. The overall dimensions are 29" x 52" x 36-1/2" tall.