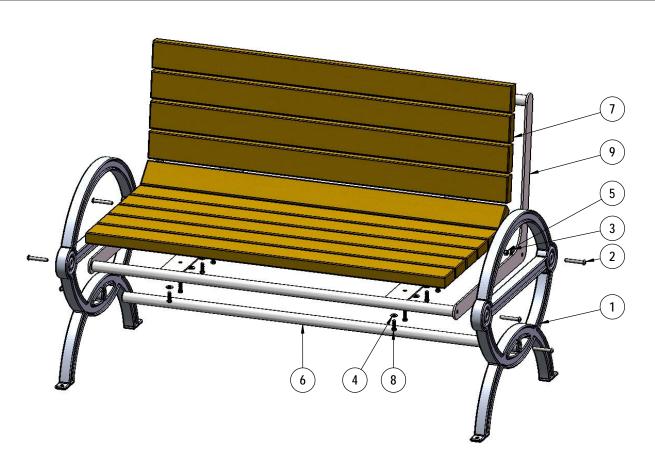

## **COMPONENTS**

| ITEM NO. | PartNo                                                             | DESCRIPTION                                                                                                                                                                                               | QTY |
|----------|--------------------------------------------------------------------|-----------------------------------------------------------------------------------------------------------------------------------------------------------------------------------------------------------|-----|
| 1        | 11-01-CAST8                                                        | Durham Casted Aluminum Bench Frame                                                                                                                                                                        | 2   |
| 2        | 33-06-0093                                                         | 3/8"-16 x 2-1/2" Button Head Bolt (SS)                                                                                                                                                                    | 6   |
| 3        | 33-02-0008                                                         | 3/8" Flat Washer (SS)                                                                                                                                                                                     | 2   |
| 4        | 33-02-0007                                                         | 5/16" SS Washer                                                                                                                                                                                           | 20  |
| 5        | 33-03-0013                                                         | 3/8" Kep Nut (SS)                                                                                                                                                                                         | 2   |
| 6        | 01-01-0633                                                         | 49" Support Bar                                                                                                                                                                                           | 1   |
| 7        | BRN48-2x4-LB,<br>CDR48-2x4-LB,<br>GRN48-2x4-LB, or<br>GRY48-2x4-LB | 2 x 4 Brown Recycled Bench Plank-lagbolt<br>(4'), 2 X 4 Cedar Recycled Bench Plank-<br>lagbolt (4'), 2 x 4 Green Recycled Bench<br>Plank-lagbolt (4'), or 2 x 4 Grey Recycled<br>Bench Plank-lagbolt (4') | 10  |
| 8        | 33-05-0034                                                         | 5/16" x 1-1/4" lag bolt, SS                                                                                                                                                                               | 20  |
| 9        | 01-01-0632                                                         | 4' Recycled w/back Contour Frame                                                                                                                                                                          | 1   |

### STEP 1

Attach the Recycled Seat Support and support bar to the Cast End Frames using the specified hardware.

Page 6 of 8

### STEP 2

Attach the 4' Recycled Bench Planks to the Seat Support as shown using the specified hardware.

Warning: Over tightening of the Lag Bolts may result in cracking and/or stripping out of the Planks.