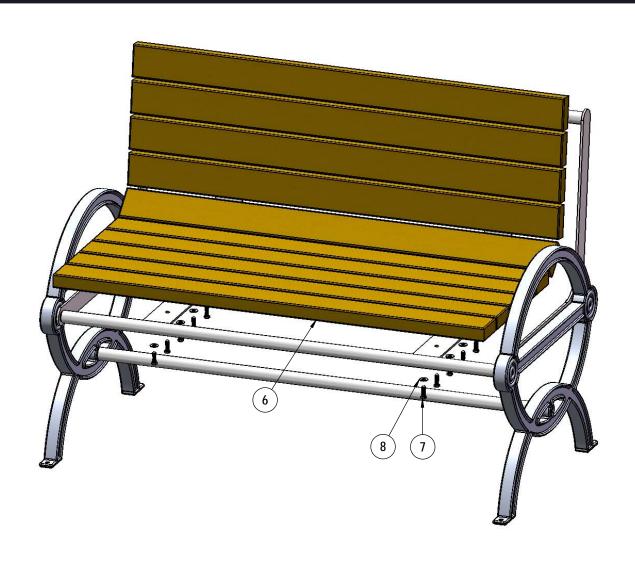

## **COMPONENTS**

| ITEM NO. | PartNo                                                             | DESCRIPTION                                                                                                                                                                                               | QTY |
|----------|--------------------------------------------------------------------|-----------------------------------------------------------------------------------------------------------------------------------------------------------------------------------------------------------|-----|
| 1        | 11-01-CAST8                                                        | Durham Casted Aluminum Bench Frame                                                                                                                                                                        | 2   |
| 2        | 33-06-0093                                                         | 3/8"-16 x 2-1/2" Button Head Bolt (SS)                                                                                                                                                                    | 6   |
| 3        | 33-02-0008                                                         | 3/8" Flat Washer (SS)                                                                                                                                                                                     | 2   |
| 4        | 33-02-0007                                                         | 5/16" SS Washer                                                                                                                                                                                           | 20  |
| 5        | 33-03-0013                                                         | 3/8" Kep Nut (SS)                                                                                                                                                                                         | 2   |
| 6        | 01-01-0633                                                         | 49" Support Bar                                                                                                                                                                                           | 1   |
| 7        | BRN48-2x4-LB,<br>CDR48-2x4-LB,<br>GRN48-2x4-LB, or<br>GRY48-2x4-LB | 2 x 4 Brown Recycled Bench Plank-lagbolt<br>(4'), 2 X 4 Cedar Recycled Bench Plank-<br>lagbolt (4'), 2 x 4 Green Recycled Bench<br>Plank-lagbolt (4'), or 2 x 4 Grey Recycled<br>Bench Plank-lagbolt (4') | 10  |
| 8        | 33-05-0034                                                         | 5/16" x 1-1/4" lag bolt, SS                                                                                                                                                                               | 20  |
| 9        | 01-01-0632                                                         | 4' Recycled w/back Contour Frame                                                                                                                                                                          | 1   |

### STEP 2

Attach the 4' Recycled Bench Planks to the Seat Support as shown using the specified hardware.

Warning: Over tightening of the Lag Bolts may result in cracking and/or stripping out of the Planks.