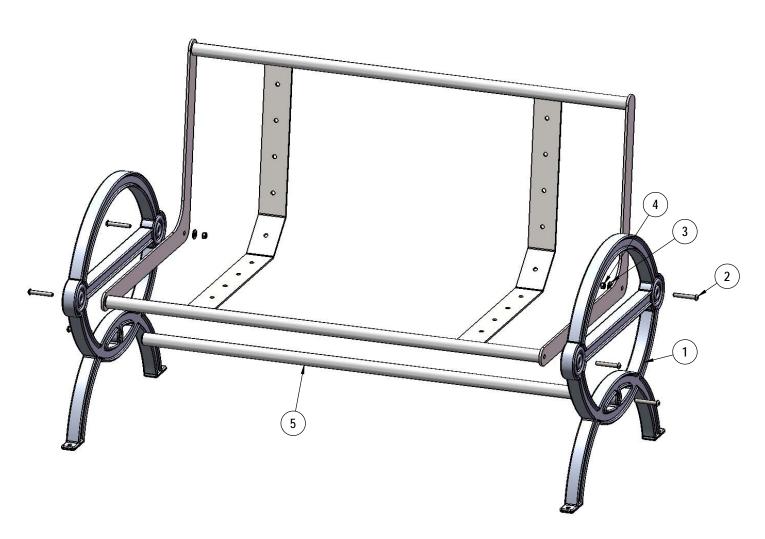

## **COMPONENTS**

| ITEM NO. | PartNo                                                             | DESCRIPTION                                                                                                                                                                                               | QTY |
|----------|--------------------------------------------------------------------|-----------------------------------------------------------------------------------------------------------------------------------------------------------------------------------------------------------|-----|
| 1        | 11-01-CAST8                                                        | Durham Casted Aluminum Bench Frame                                                                                                                                                                        | 2   |
| 2        | 33-06-0093                                                         | 3/8"-16 x 2-1/2" Button Head Bolt (SS)                                                                                                                                                                    | 6   |
| 3        | 33-02-0008                                                         | 3/8" Flat Washer (SS)                                                                                                                                                                                     | 2   |
| 4        | 33-02-0007                                                         | 5/16" SS Washer                                                                                                                                                                                           | 20  |
| 5        | 33-03-0013                                                         | 3/8" Kep Nut (SS)                                                                                                                                                                                         | 2   |
| 6        | 01-01-0633                                                         | 49" Support Bar                                                                                                                                                                                           | 1   |
| 7        | BRN48-2x4-LB,<br>CDR48-2x4-LB,<br>GRN48-2x4-LB, or<br>GRY48-2x4-LB | 2 x 4 Brown Recycled Bench Plank-lagbolt<br>(4'), 2 X 4 Cedar Recycled Bench Plank-<br>lagbolt (4'), 2 x 4 Green Recycled Bench<br>Plank-lagbolt (4'), or 2 x 4 Grey Recycled<br>Bench Plank-lagbolt (4') | 10  |
| 8        | 33-05-0034                                                         | 5/16" x 1-1/4" lag bolt, SS                                                                                                                                                                               | 20  |
| 9        | 01-01-0632                                                         | 4' Recycled w/back Contour Frame                                                                                                                                                                          | 1   |

### STEP 1

Attach the Recycled Seat Support and support bar to the Cast End Frames using the specified hardware.

Page 6 of 8