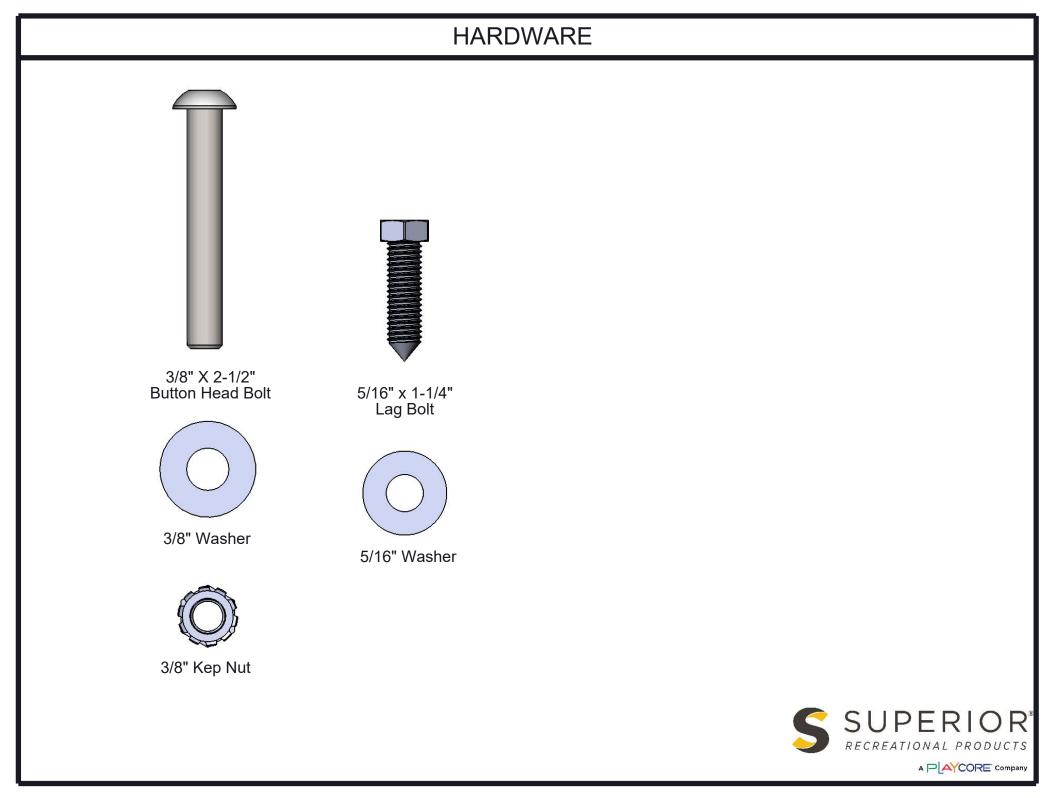

## **COMPONENTS**

| ITEM NO. | PartNo                                                             | DESCRIPTION                                                                                                                                                                                               | QTY |
|----------|--------------------------------------------------------------------|-----------------------------------------------------------------------------------------------------------------------------------------------------------------------------------------------------------|-----|
| 1        | 11-01-CAST8                                                        | Durham Casted Aluminum Bench Frame                                                                                                                                                                        | 2   |
| 2        | 33-06-0093                                                         | 3/8"-16 x 2-1/2" Button Head Bolt (SS)                                                                                                                                                                    | 6   |
| 3        | 33-02-0008                                                         | 3/8" Flat Washer (SS)                                                                                                                                                                                     | 2   |
| 4        | 33-02-0007                                                         | 5/16" SS Washer                                                                                                                                                                                           | 20  |
| 5        | 33-03-0013                                                         | 3/8" Kep Nut (SS)                                                                                                                                                                                         | 2   |
| 6        | 01-01-0633                                                         | 49" Support Bar                                                                                                                                                                                           | 1   |
| 7        | BRN48-2x4-LB,<br>CDR48-2x4-LB,<br>GRN48-2x4-LB, or<br>GRY48-2x4-LB | 2 x 4 Brown Recycled Bench Plank-lagbolt<br>(4'), 2 X 4 Cedar Recycled Bench Plank-<br>lagbolt (4'), 2 x 4 Green Recycled Bench<br>Plank-lagbolt (4'), or 2 x 4 Grey Recycled<br>Bench Plank-lagbolt (4') | 10  |
| 8        | 33-05-0034                                                         | 5/16" x 1-1/4" lag bolt, SS                                                                                                                                                                               | 20  |
| 9        | 01-01-0632                                                         | 4' Recycled w/back Contour Frame                                                                                                                                                                          | 1   |

Optional Surface Mount Hardware: 3/8" x 3-1/2" Concrete Expansion Anchor Bolts (Not Included)

1/3/2019 Page 5 of 8