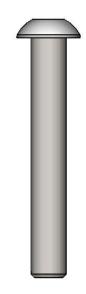

# HARDWARE

3/8" X 2-1/2" Button Head Bolt

3/8" Washer

3/8" Kep Nut

### COMPONENTS

| ITEM NO. | PartNo      | DESCRIPTION                            | QTY |
|----------|-------------|----------------------------------------|-----|
| 1        | 11-01-CAST8 | Durham Casted Aluminum Bench Frame     | 2   |
| 2        | 33-06-0093  | 3/8"-16 x 2-1/2" Button Head Bolt (SS) | 6   |
| 3        | 33-02-0008  | 3/8" Flat Washer (SS)                  | 4   |
| 4        | 33-03-0013  | 3/8" Kep Nut (SS)                      | 4   |
| 5        | 01-01-0499  | 48" Support Bar                        | 1   |
| 6        | 01-01-0641  | 4' Slat Durham w/back - Welded         | 1   |