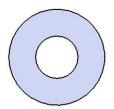

# HARDWARE

3/8" X 2-1/2" Button Head Bolt

3/8" Washer

3/8" Kep Nut

### COMPONENTS

| ITEM NO. | PartNo      | DESCRIPTION                            | QTY |
|----------|-------------|----------------------------------------|-----|
| 1        | 11-01-CAST8 | Durham Casted Aluminum Bench Frame     | 2   |
| 2        | 33-06-0093  | 3/8"-16 x 2-1/2" Button Head Bolt (SS) | 6   |
| 3        | 33-02-0008  | 3/8" Flat Washer (SS)                  | 4   |
| 4        | 33-03-0013  | 3/8" Kep Nut (SS)                      | 4   |
| 5        | 01-01-0499  | 48" Support Bar                        | 1   |
| 6        | 01-01-0641  | 4' Slat Durham w/back - Welded         | 1   |