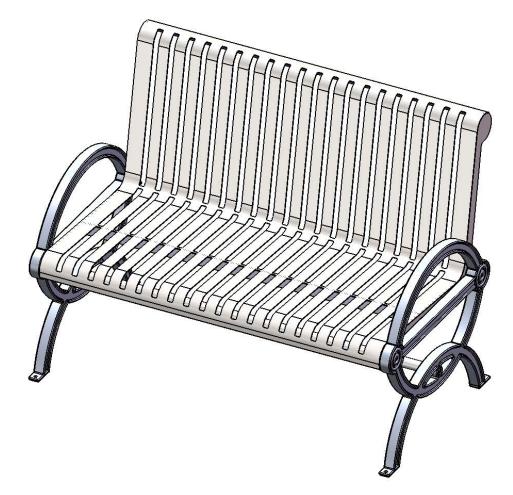

#### B4WBGW-ST-V GATEWAY SLAT BENCH WITH BACK

Seats: Seats dimensions are 30" x 48". 12 gauge sheet steel is precision punched to create the slat pattern. End plates are made of 7 gauge flat steel plate. Reinforced with 3/16 x 1-1/2" flat strip. Electrically MIG welded.

Dimensions: 4' portable/surface mount bench with back. Seats are 30" wide x 48" long. Seat height is 18-1/2" from the ground to the top of the seat. The overall dimensions are 30-1/4" x 51" x 37-1/2" tall.

### COMPONENTS

| ITEM NO. | PartNo      | DESCRIPTION                            | QTY |
|----------|-------------|----------------------------------------|-----|
| 1        | 11-01-CAST8 | Durham Casted Aluminum Bench Frame     | 2   |
| 2        | 33-06-0093  | 3/8"-16 x 2-1/2" Button Head Bolt (SS) | 6   |
| 3        | 33-02-0008  | 3/8" Flat Washer (SS)                  | 4   |
| 4        | 33-03-0013  | 3/8" Kep Nut (SS)                      | 4   |
| 5        | 01-01-0499  | 48" Support Bar                        | 1   |
| 6        | 01-01-0641  | 4' Slat Durham w/back - Welded         | 1   |

## OVERALL DIMENSIONS