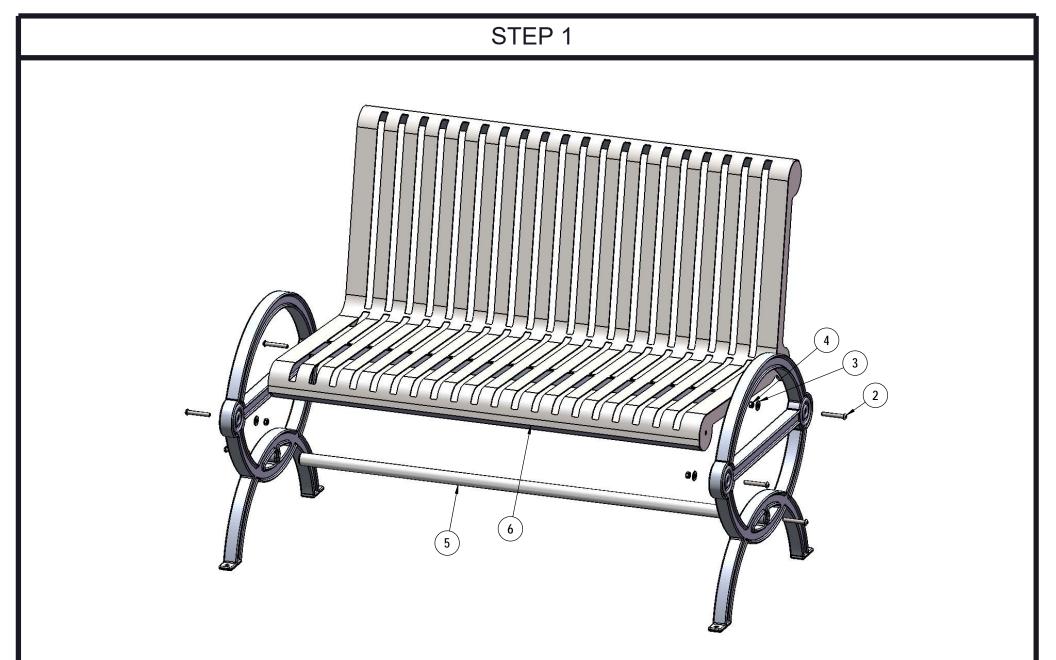

Optional Surface Mount Hardware: 3/8" x 3-1/2" Concrete Expansion Anchor Bolts (Not Included)

1/3/2019

Attach the Seat and Support Bar to the Cast End Frames using the specified hardware.