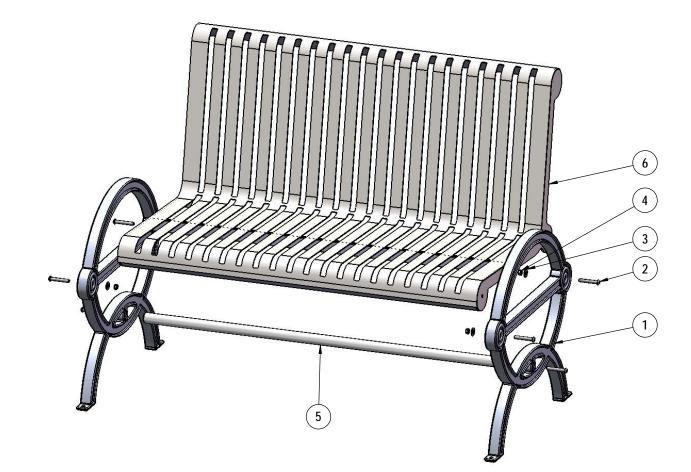

### COMPONENTS

| ITEM NO. | PartNo      | DESCRIPTION                            | QTY |
|----------|-------------|----------------------------------------|-----|
| 1        | 11-01-CAST8 | Durham Casted Aluminum Bench Frame     | 2   |
| 2        | 33-06-0093  | 3/8"-16 x 2-1/2" Button Head Bolt (SS) | 6   |
| 3        | 33-02-0008  | 3/8" Flat Washer (SS)                  | 4   |
| 4        | 33-03-0013  | 3/8" Kep Nut (SS)                      | 4   |
| 5        | 01-01-0499  | 48" Support Bar                        | 1   |
| 6        | 01-01-0641  | 4' Slat Durham w/back - Welded         | 1   |