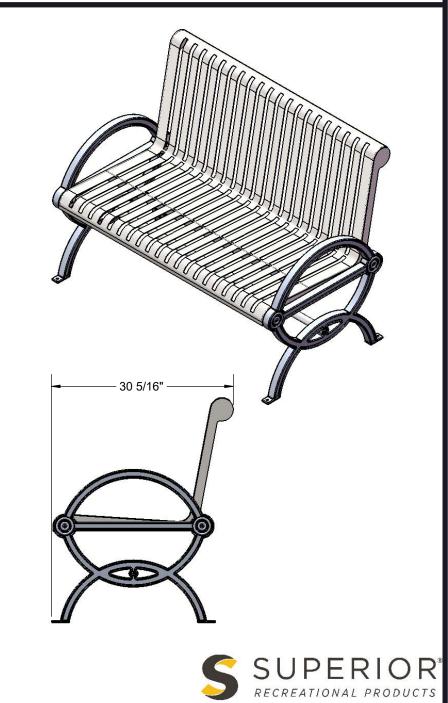

Dimensions: 4' portable/surface mount bench with back. Seats are 30" wide x 48" long. Seat height is 18-1/2" from the ground to the top of the seat. The overall dimensions are 30-1/4" x 51" x 37-1/2" tall.