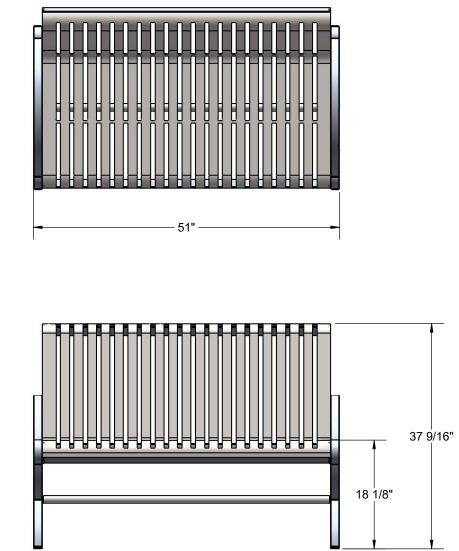

## OVERALL DIMENSIONS

Dimensions: 4' portable/surface mount bench with back. Seats are 30" wide x 48" long. Seat height is 18-1/2" from the ground to the top of the seat. The overall dimensions are 30-1/4" x 51" x 37-1/2" tall.