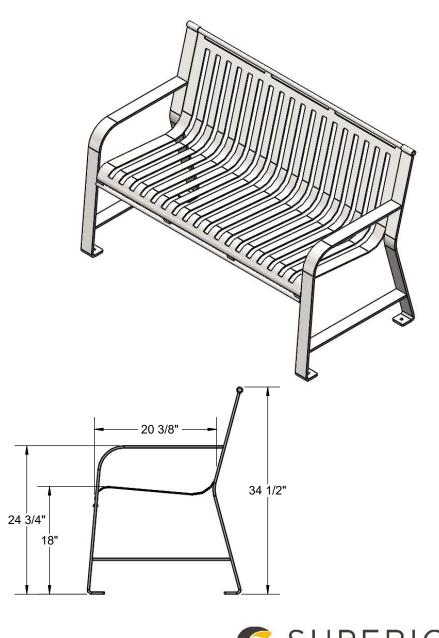

## B4WBMETRO OXFORD BENCH WITH BACK

Seats: Seat dimensions are 18-3/4" x 24-1/2" x 48". 7 gauge die formed flat steel plate with laser cut design. Reinforced with 3/4" solid steel rod. Electrically MIG welded.

Dimensions: 4' portable/surface mount bench with back. Seat is 24-1/2" wide x 48" long. Seat height is 18" from the ground to the top of the seat. The overall dimensions are 53" x 25-3/4" x 34-1/2".

3/25/2019 Page 2 of 3