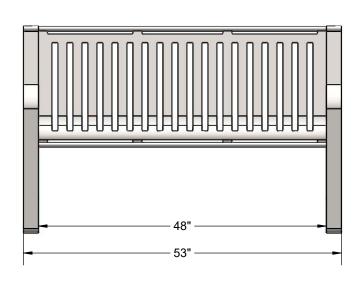

Dimensions: 4' portable/surface mount bench with back. Seat is 24-1/2" wide x 48" long. Seat height is 18" from the ground to the top of the seat. The overall dimensions are 53" x 25-3/4" x 34-1/2".

3/25/2019 Page 2 of 3

## OVERALL DIMENSIONS