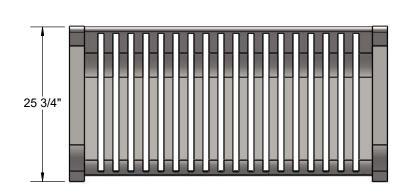

Dimensions: 4' portable/surface mount bench with back. Seat is 24-1/2" wide x 48" long. Seat height is 18" from the ground to the top of the seat. The overall dimensions are 53" x 25-3/4" x 34-1/2".

3/25/2019 Page 2 of 3

## OVERALL DIMENSIONS