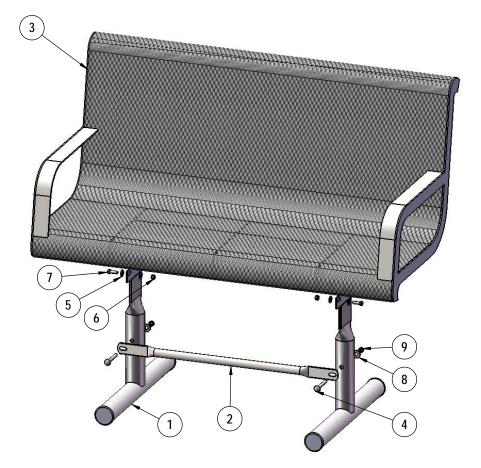

# COMPONENTS

| C      | SUPERIOR              |
|--------|-----------------------|
| $\sim$ | RECREATIONAL PRODUCTS |
|        |                       |

| ITEM NO. | PartNo       | DESCRIPTION                  | Qty. |
|----------|--------------|------------------------------|------|
| 1        | P-V942P      | 942P Vinyl Leg               | 2    |
| 2        | P-04-04-0018 | 29 1/2" brace                | 1    |
| 3        | T-01-01-0709 | 963 4' Expanded Seat         | 1    |
| 4        | 33-06-0058   | 3/8" x 3" Carriage Bolt (SS) | 2    |
| 5        | 33-02-0007   | 5/16" SS Washer              | 8    |
| 6        | 33-03-0012   | 5/16" Kep Nut (SS)           | 4    |
| 7        | 33-05-0029   | 5/16" x 1" Machine Bolt (SS) | 4    |
| 8        | 33-02-0008   | 3/8" Flat Washer (SS)        | 2    |
| 9        | 33-03-0013   | 3/8" Kep Nut (SS)            | 2    |

### STEP 1

Attach the 4' Seat to the Legs using specified hardware.

## STEP 2

Attach the 29-1/2" Brace to both legs using specified hardware.