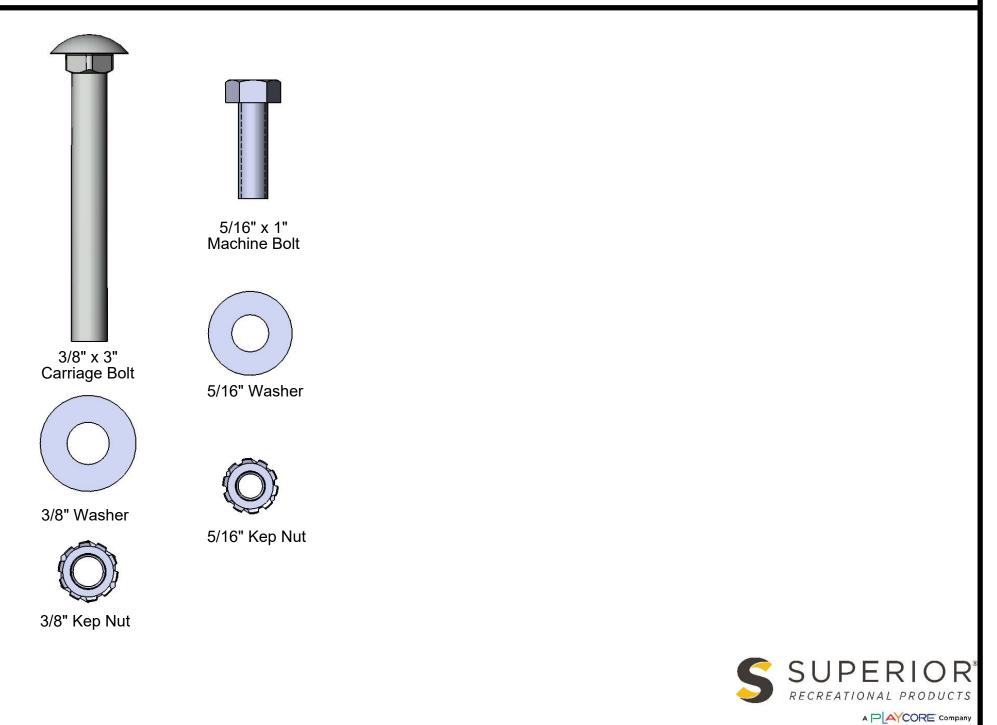

# HARDWARE

# COMPONENTS

| C      | SUPERIOR              |
|--------|-----------------------|
| $\sim$ | RECREATIONAL PRODUCTS |
|        |                       |

| ITEM NO. | PartNo       | DESCRIPTION                  | Qty. |
|----------|--------------|------------------------------|------|
| 1        | P-V942P      | 942P Vinyl Leg               | 2    |
| 2        | P-04-04-0018 | 29 1/2" brace                | 1    |
| 3        | T-01-01-0709 | 963 4' Expanded Seat         | 1    |
| 4        | 33-06-0058   | 3/8" x 3" Carriage Bolt (SS) | 2    |
| 5        | 33-02-0007   | 5/16" SS Washer              | 8    |
| 6        | 33-03-0012   | 5/16" Kep Nut (SS)           | 4    |
| 7        | 33-05-0029   | 5/16" x 1" Machine Bolt (SS) | 4    |
| 8        | 33-02-0008   | 3/8" Flat Washer (SS)        | 2    |
| 9        | 33-03-0013   | 3/8" Kep Nut (SS)            | 2    |