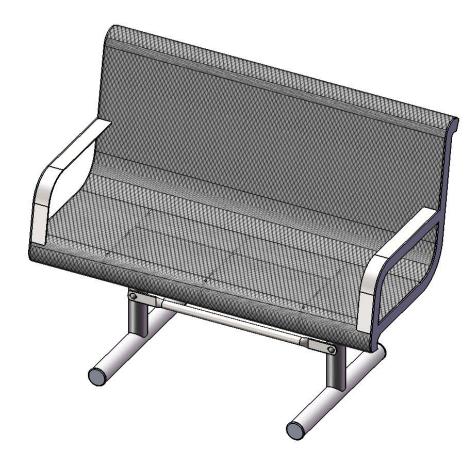

#### B4WBWINGLINEP PORTABLE CONTOURED BENCH WITH BACK

Seats: Seats dimensions are 24-3/4" x 48-3/8". 3/4" #9 steel expanded metal. End plates are made of 10 gauge flat steel plate. Reinforced with 3/16 x 1-1/2" flat strip. Armrest are made from 7ga steel plate. Electrically MIG welded.

Frame Coating: Electrostatic powder coated application oven cured.

Hardware: All hardware shall be stainless steel.

Dimensions: 4' portable bench with back. Seats are 24-3/4" wide x 48-3/8" long. Seat height is 18-1/8" from the ground to the top of the seat. The overall dimensions are 48-3/8" x 24-3/4" x 37-5/16".

## OVERALL DIMENSIONS