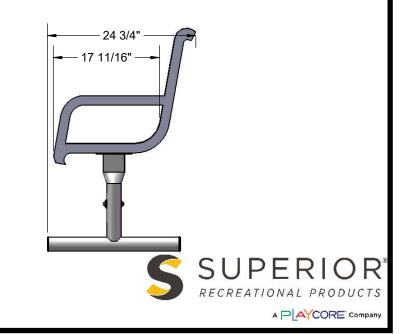

Frame Coating: Electrostatic powder coated application oven cured.

Hardware: All hardware shall be stainless steel.

Dimensions: 4' portable bench with back. Seats are 24-3/4" wide x 48-3/8" long. Seat height is 18-1/8" from the ground to the top of the seat. The overall dimensions are 48-3/8" x 24-3/4" x 37-5/16".

## OVERALL DIMENSIONS