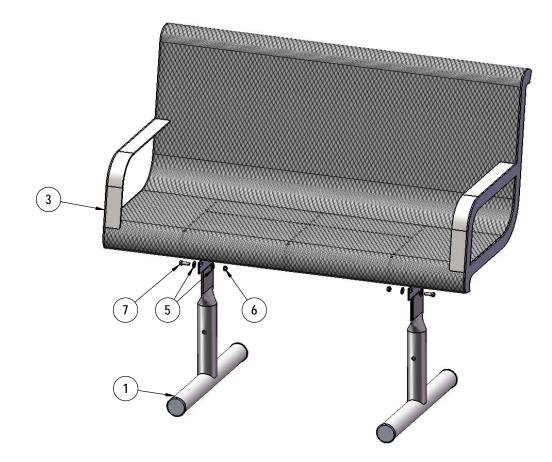

# COMPONENTS

| C      | SUPERIOR              |
|--------|-----------------------|
| $\sim$ | RECREATIONAL PRODUCTS |
|        |                       |

| ITEM NO. | PartNo       | DESCRIPTION                  | Qty. |
|----------|--------------|------------------------------|------|
| 1        | P-V942P      | 942P Vinyl Leg               | 2    |
| 2        | P-04-04-0018 | 29 1/2" brace                | 1    |
| 3        | T-01-01-0709 | 963 4' Expanded Seat         | 1    |
| 4        | 33-06-0058   | 3/8" x 3" Carriage Bolt (SS) | 2    |
| 5        | 33-02-0007   | 5/16" SS Washer              | 8    |
| 6        | 33-03-0012   | 5/16" Kep Nut (SS)           | 4    |
| 7        | 33-05-0029   | 5/16" x 1" Machine Bolt (SS) | 4    |
| 8        | 33-02-0008   | 3/8" Flat Washer (SS)        | 2    |
| 9        | 33-03-0013   | 3/8" Kep Nut (SS)            | 2    |

### STEP 1

Attach the 4' Seat to the Legs using specified hardware.