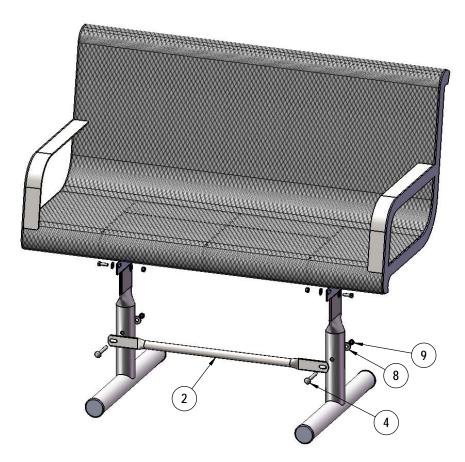

# COMPONENTS

| C      | SUPERIOR              |
|--------|-----------------------|
| $\sim$ | RECREATIONAL PRODUCTS |
|        |                       |

| ITEM NO. | PartNo       | DESCRIPTION                  | Qty. |
|----------|--------------|------------------------------|------|
| 1        | P-V942P      | 942P Vinyl Leg               | 2    |
| 2        | P-04-04-0018 | 29 1/2" brace                | 1    |
| 3        | T-01-01-0709 | 963 4' Expanded Seat         | 1    |
| 4        | 33-06-0058   | 3/8" x 3" Carriage Bolt (SS) | 2    |
| 5        | 33-02-0007   | 5/16" SS Washer              | 8    |
| 6        | 33-03-0012   | 5/16" Kep Nut (SS)           | 4    |
| 7        | 33-05-0029   | 5/16" x 1" Machine Bolt (SS) | 4    |
| 8        | 33-02-0008   | 3/8" Flat Washer (SS)        | 2    |
| 9        | 33-03-0013   | 3/8" Kep Nut (SS)            | 2    |

### STEP 1

Attach the 4' Seat to the Legs using specified hardware.

## STEP 2

Attach the 29-1/2" Brace to both legs using specified hardware.