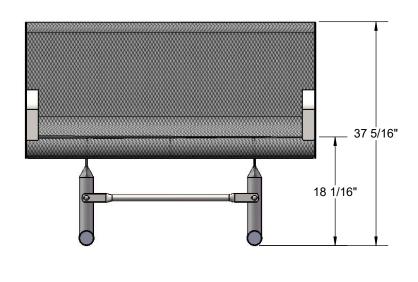

Frame Coating: Electrostatic powder coated application oven cured.

Hardware: All hardware shall be stainless steel.

Dimensions: 4' portable bench with back. Seats are 24-3/4" wide x 48-3/8" long. Seat height is 18-1/8" from the ground to the top of the seat. The overall dimensions are 48-3/8" x 24-3/4" x 37-5/16".

## OVERALL DIMENSIONS