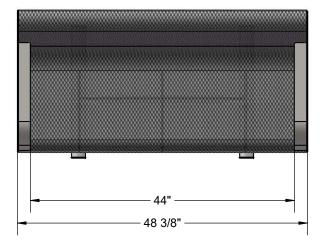

#### B4WBWINGLINEP PORTABLE CONTOURED BENCH WITH BACK

Seats: Seats dimensions are 24-3/4" x 48-3/8". 3/4" #9 steel expanded metal. End plates are made of 10 gauge flat steel plate. Reinforced with 3/16 x 1-1/2" flat strip. Armrest are made from 7ga steel plate. Electrically MIG welded.

Frame Coating: Electrostatic powder coated application oven cured.

Hardware: All hardware shall be stainless steel.

Dimensions: 4' portable bench with back. Seats are 24-3/4" wide x 48-3/8" long. Seat height is 18-1/8" from the ground to the top of the seat. The overall dimensions are 48-3/8" x 24-3/4" x 37-5/16".