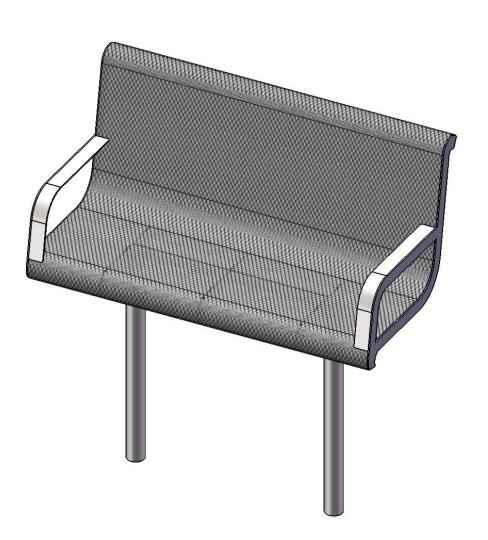

# B4WBWINGLINES IN-GROUND CONTOURED BENCH WITH BACK

Seats: Seats dimensions are 23-3/4" x 48-3/8". 3/4" #9 steel expanded metal. End plates are made of 10 gauge flat steel plate. Reinforced with 3/16 x 1-1/2" flat strip. Armrest are made from 7ga steel plate. Electrically MIG welded.

Frame Coating: Electrostatic powder coated application oven cured.

Hardware: All hardware shall be stainless steel.

Dimensions: 4' In-Ground bench with back. Seats are 23-3/4" wide x 48-3/8" long. Seat height will be 18" from the ground. The overall dimensions are 48-3/8" x 23-3/4" x 51".