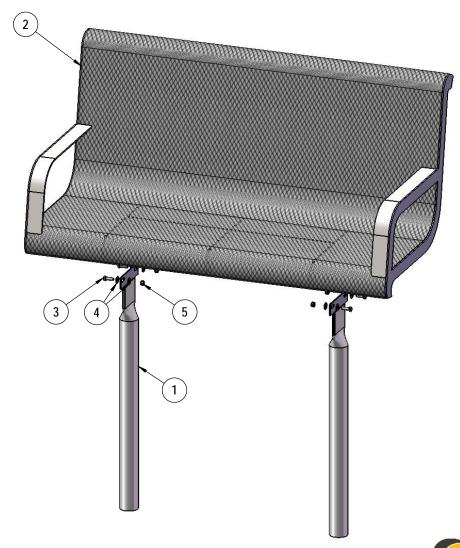

### **COMPONENTS**

Attach the In-Ground Legs to the 4' Seat using the specified hardware.

| ITEM NO. | PartNo       | DESCRIPTION                  | Qty. |
|----------|--------------|------------------------------|------|
| 1        | P-V942S      | 942S VINYL LEG               | 2    |
| 2        | T-01-01-0709 | 963 4' Expanded Seat         | 1    |
| 3        | 33-05-0029   | 5/16" x 1" Machine Bolt (SS) | 4    |
| 4        | 33-02-0007   | 5/16" SS Washer              | 8    |
| 5        | 33-03-0012   | 5/16" Kep Nut (SS)           | 4    |