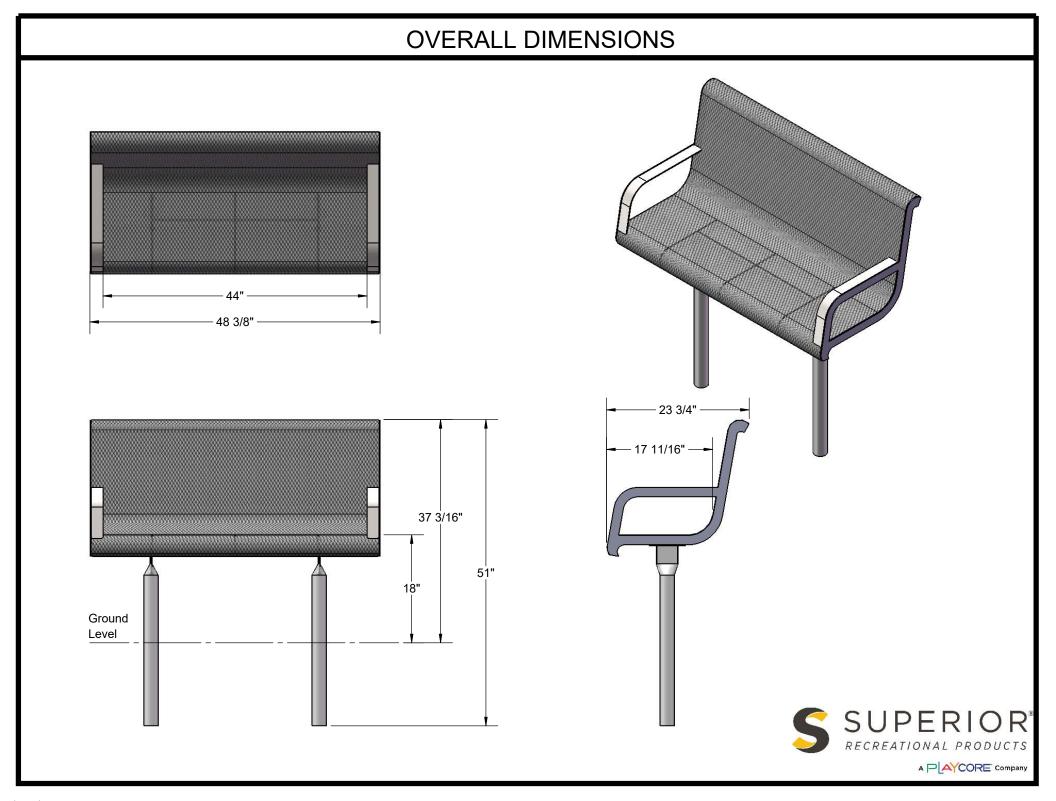

# B4WBWINGLINES IN-GROUND CONTOURED BENCH WITH BACK

Seats: Seats dimensions are 23-3/4" x 48-3/8". 3/4" #9 steel expanded metal. End plates are made of 10 gauge flat steel plate. Reinforced with 3/16 x 1-1/2" flat strip. Armrest are made from 7ga steel plate. Electrically MIG welded.

Frame Coating: Electrostatic powder coated application oven cured.

Hardware: All hardware shall be stainless steel.

Dimensions: 4' In-Ground bench with back. Seats are 23-3/4" wide x 48-3/8" long. Seat height will be 18" from the ground. The overall dimensions are 48-3/8" x 23-3/4" x 51".