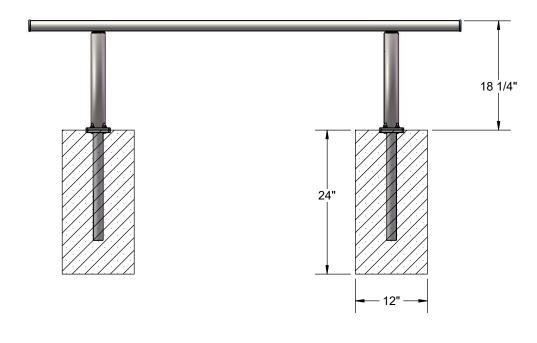

----------------|-----|------------------------------------------------|
| Hartford 6' Seat/Back Plank               | 1   |                                                |
| Hartford Series Without back Leg - welded | 2   |                                                |
| 5/16" x 1" Machine Bolt (SS)              | 4   |                                                |
| 5/16" SS Washer                           | 16  | SUPERIOR <sup>*</sup><br>RECREATIONAL PRODUCTS |
| 5/16" Kep Nut (SS)                        | 12  |                                                |
| Hartford Inground Footer                  | 2   |                                                |

ITEM NO.

1

2 3

4

5

6

PartNo 01-01-0692

01-01-0684

33-05-0029

33-02-0007

33-03-0012

01-01-0693

# FOOTINGS





Estimated Required Concrete: 11- 50lb Bags on Concrete Mix