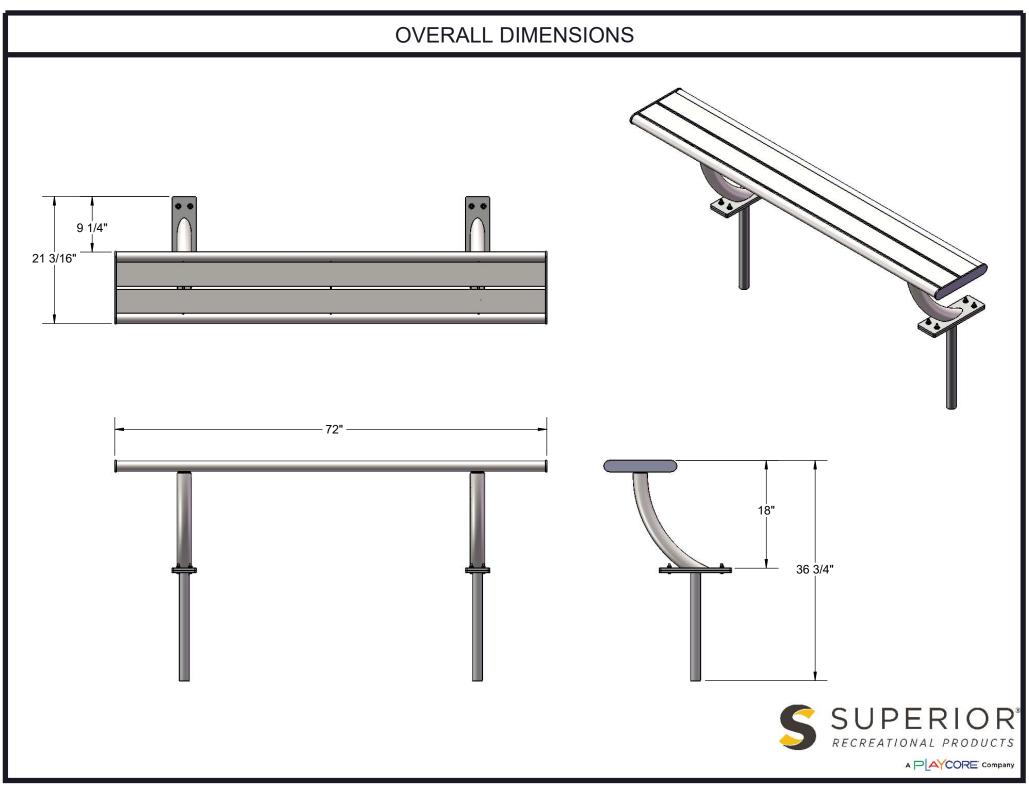

Dimensions: 6' inground mount bench without back. Seat is 12-3/16" wide x 72" long. Seat height is 18-1/4". Total depth of bench is 21-3/16". Total height of bench is 36-1/2".