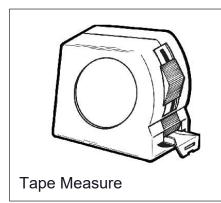

BY SUPERIOR RECREATIONAL PRODUCTS







1/3/2019

## HARDWARE



5/16" x 1" Machine Bolt



5/16" Washer



5/16" Kep Nut



## **TOOLS REQUIRED**











### PRODUCT SPECIFICATIONS

#### B6ACS ACADIA INGROUND MOUNT BENCH WITHOUT BACK

Seat: Seat shall be made from 1-5/8" OD x 13ga steel tube and 1/4" x 4" flat steel plate. The ends shall be 1/4" thick steel plate. Electrically MIG welded.

Coating: Steel is sandblasted to near white condition. Coated with zinc rich epoxy primer and top coated with electrostatic powder coat, oven cured.

Frame: 2-3/8" O.D. x 12 gauge pre-galvanized structural steel tubing. Seat/back support is bent over a mandrel through the bend radius producing a wrinkle free bend. Tube ends are pre-galvanized steel capped. Seat mounting points are 7 gauge x 1-1/2" die stamped steel flat bar. A 4" x 12" steel plate makes up the surface mount footing. The inground mount shall be made from 1-5/8" O.D. x 13 gauge tubing