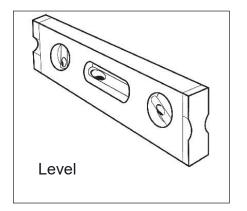

BY SUPERIOR RECREATIONAL PRODUCTS







1/3/2019

## HARDWARE



5/16" x 1" Machine Bolt



5/16" Washer



5/16" Kep Nut



## **TOOLS REQUIRED**











### PRODUCT SPECIFICATIONS

#### B6ACS ACADIA INGROUND MOUNT BENCH WITHOUT BACK

Seat: Seat shall be made from 1-5/8" OD x 13ga steel tube and 1/4" x 4" flat steel plate. The ends shall be 1/4" thick steel plate. Electrically MIG welded.

Coating: Steel is sandblasted to near white condition. Coated with zinc rich epoxy primer and top coated with electrostatic powder coat, oven cured.

Frame: 2-3/8" O.D. x 12 gauge pre-galvanized structural steel tubing. Seat/back support is bent over a mandrel through the bend radius producing a wrinkle free bend. Tube ends are pre-galvanized steel capped. Seat mounting points are 7 gauge x 1-1/2" die stamped steel flat bar. A 4" x 12" steel plate makes up the surface mount footing. The inground mount shall be made from 1-5/8" O.D. x 13 gauge tubing a