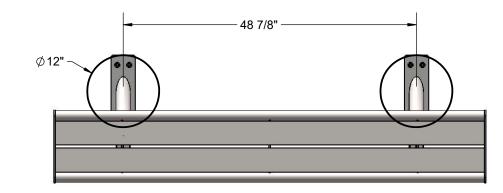

------------------|-----|------------------------------------------------|
| Hartford 6' Seat/Back Plank               | 1   |                                                |
| Hartford Series Without back Leg - welded | 2   |                                                |
| 5/16" x 1" Machine Bolt (SS)              | 4   |                                                |
| 5/16" SS Washer                           | 16  | SUPERIOR <sup>*</sup><br>RECREATIONAL PRODUCTS |
| 5/16" Kep Nut (SS)                        | 12  |                                                |
| Hartford Inground Footer                  | 2   |                                                |

ITEM NO.

1

2 3

4

5

6

PartNo 01-01-0692

01-01-0684

33-05-0029

33-02-0007

33-03-0012

01-01-0693

# FOOTINGS





Estimated Required Concrete: 11- 50lb Bags on Concrete Mix