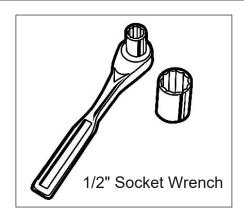

BY SUPERIOR RECREATIONAL PRODUCTS







1/3/2019

## HARDWARE



5/16" x 1" Machine Bolt



5/16" Washer



5/16" Kep Nut



## **TOOLS REQUIRED**











### PRODUCT SPECIFICATIONS

#### B6ACS ACADIA INGROUND MOUNT BENCH WITHOUT BACK

Seat: Seat shall be made from 1-5/8" OD x 13ga steel tube and 1/4" x 4" flat steel plate. The ends shall be 1/4" thick steel plate. Electrically MIG welded.

Coating: Steel is sandblasted to near white condition. Coated with zinc rich epoxy primer and top coated with electrostatic powder coat, oven cured.

Frame: 2-3/8" O.D. x 12 gauge pre-galvanized structural steel tubing. Seat/back support is bent over a mandrel through the bend radius producing a wrinkle free bend. Tube ends are pre-galvanized steel capped. Seat mounting points are 7 gauge x 1-1/2" die stamped steel flat bar. A 4" x 12" steel plate makes up the surface mount footing. The inground mount shall be made from 1-5/8" O.D. x 13 gauge tubi