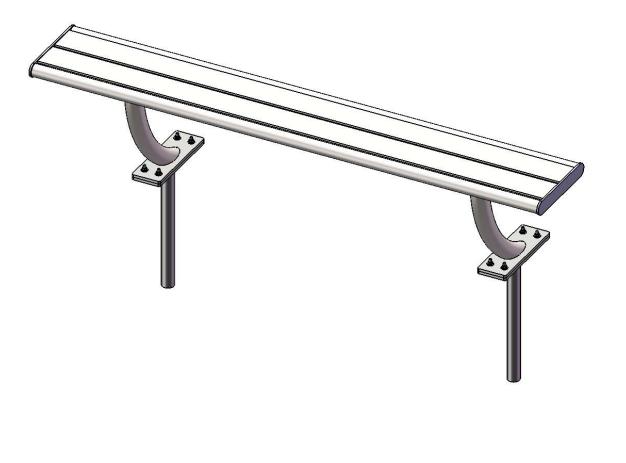

#### B6ACS ACADIA INGROUND MOUNT BENCH WITHOUT BACK

Seat: Seat shall be made from 1-5/8" OD x 13ga steel tube and 1/4" x 4" flat steel plate. The ends shall be 1/4" thick steel plate. Electrically MIG welded.

Coating: Steel is sandblasted to near white condition. Coated with zinc rich epoxy primer and top coated with electrostatic powder coat, oven cured.

Frame: 2-3/8" O.D. x 12 gauge pre-galvanized structural steel tubing. Seat/back support is bent over a mandrel through the bend radius producing a wrinkle free bend. Tube ends are pre-galvanized steel capped. Seat mounting points are 7 gauge x 1-1/2" die stamped steel flat bar. A 4" x 12" steel plate makes up the surface mount footing. The inground mount shall be made from 1-5/8" O.D. x 13 gauge tubing and a 4" x 12" steel plate with 5/16" carriage bolts. All electrically MIG welded.

Frame Coating: Steel is sandblasted to near white condition. Coated with zinc rich epoxy primer and top coated with electrostatic powder coat, oven cured.

Hardware: All stainless steel hardware fasteners.

Dimensions: 6' inground mount bench without back. Seat is 12-3/16" wide x 72" long. Seat height is 18-1/4". Total depth of bench is 21-3/16". Total height of bench is 36-1/2".

## COMPONENTS

Attach the 6' Seat and Inground Mounts to the Legs using specified hardware.

| DESCRIPTION                               | QTY |                                                |
|-------------------------------------------|-----|------------------------------------------------|
| Hartford 6' Seat/Back Plank               | 1   |                                                |
| Hartford Series Without back Leg - welded | 2   |                                                |
| 5/16" x 1" Machine Bolt (SS)              | 4   |                                                |
| 5/16" SS Washer                           | 16  | SUPERIOR <sup>*</sup><br>RECREATIONAL PRODUCTS |
| 5/16" Kep Nut (SS)                        | 12  |                                                |
| Hartford Inground Footer                  | 2   |                                                |