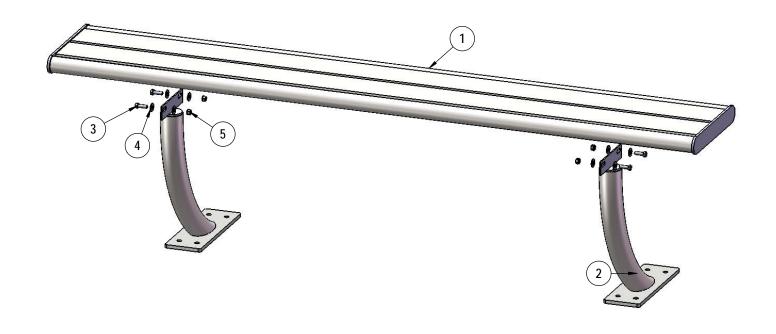

### COMPONENTS

Attach the 6' Seat to the legs using specified hardware.

Recommended Surface Mount Hardware: 3/8" x 3-1/2" Concrete Expansion Anchor Bolts (Not Included)

| 4        |            |                                           |     |
|----------|------------|-------------------------------------------|-----|
| ITEM NO. | PartNo     | DESCRIPTION                               | QTY |
| 1        | 01-01-0692 | Hartford 6' Seat/Back Plank               | 1   |
| 2        | 01-01-0684 | Hartford Series Without back Leg - welded | 2   |
| 3        | 33-05-0029 | 5/16" x 1" Machine Bolt (SS)              | 4   |
| 4        | 33-02-0007 | 5/16" SS Washer                           | 8   |
| 5        | 33-03-0012 | 5/16" Kep Nut (SS)                        | 4   |