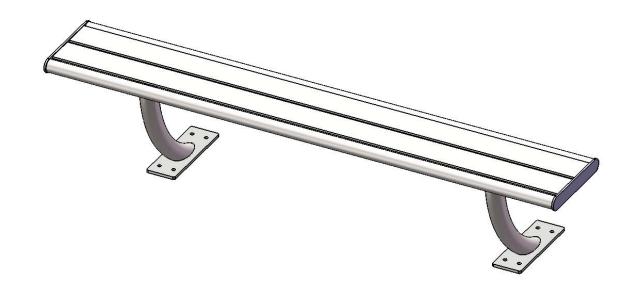

#### B6ACSM ACADIA SURFACE MOUNT BENCH WITHOUT BACK

Seat: Seat shall be made from 1-5/8" OD x 13ga steel tube and 1/4" x 4" flat steel plate. The ends shall be 1/4" thick steel plate. Electrically MIG welded.

Coating: Steel is sandblasted to near white condition. Coated with zinc rich epoxy primer and top coated with electrostatic powder coat, oven cured.

Frame: 2-3/8" O.D. x 12 gauge pre-galvanized structural steel tubing. Seat/back support is bent over a mandrel through the bend radius producing a wrinkle free bend. Tube ends are pre-galvanized steel capped. Seat mounting points are 7 gauge x 1-1/2" die stamped steel flat bar. A 4" x 12" steel plate makes up the surface mount footing. The surface mount plate has four holes for stable mounting. All electrically MIG welded.

Frame Coating: Steel is sandblasted to near white condition. Coated with zinc rich epoxy primer and top coated with electrostatic powder coat, oven cured.

Hardware: All stainless steel hardware fasteners.

Dimensions: 6' surface mount bench without back. Seat is 12-3/16" wide x 72" long. Seat height is 18-1/4". Total depth of bench with back is 21-3/16".

1/3/2019 Page 4 of 6

### COMPONENTS

Attach the 6' Seat to the legs using specified hardware.

Recommended Surface Mount Hardware: 3/8" x 3-1/2" Concrete Expansion Anchor Bolts (Not Included)

| 4        |            |                                           |     |
|----------|------------|-------------------------------------------|-----|
| ITEM NO. | PartNo     | DESCRIPTION                               | QTY |
| 1        | 01-01-0692 | Hartford 6' Seat/Back Plank               | 1   |
| 2        | 01-01-0684 | Hartford Series Without back Leg - welded | 2   |
| 3        | 33-05-0029 | 5/16" x 1" Machine Bolt (SS)              | 4   |
| 4        | 33-02-0007 | 5/16" SS Washer                           | 8   |
| 5        | 33-03-0012 | 5/16" Kep Nut (SS)                        | 4   |