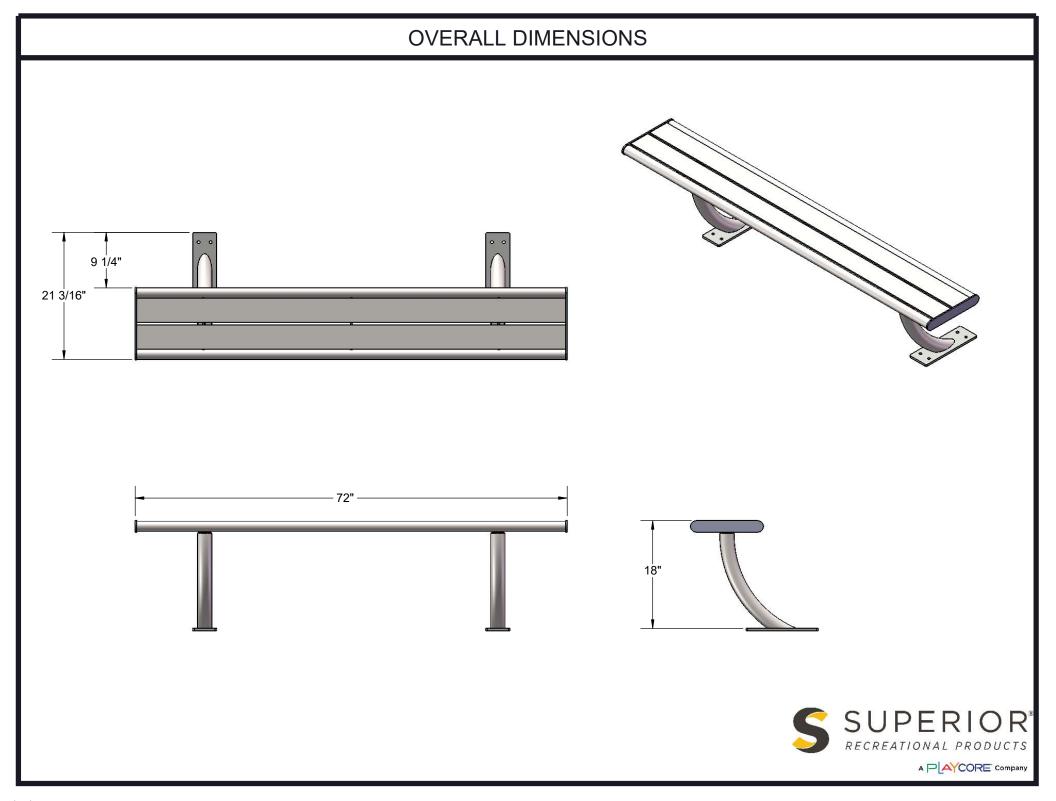

Dimensions: 6' surface mount bench without back. Seat is 12-3/16" wide x 72" long. Seat height is 18-1/4". Total depth of bench with back is 21-3/16".

1/3/2019 Page 4 of 6