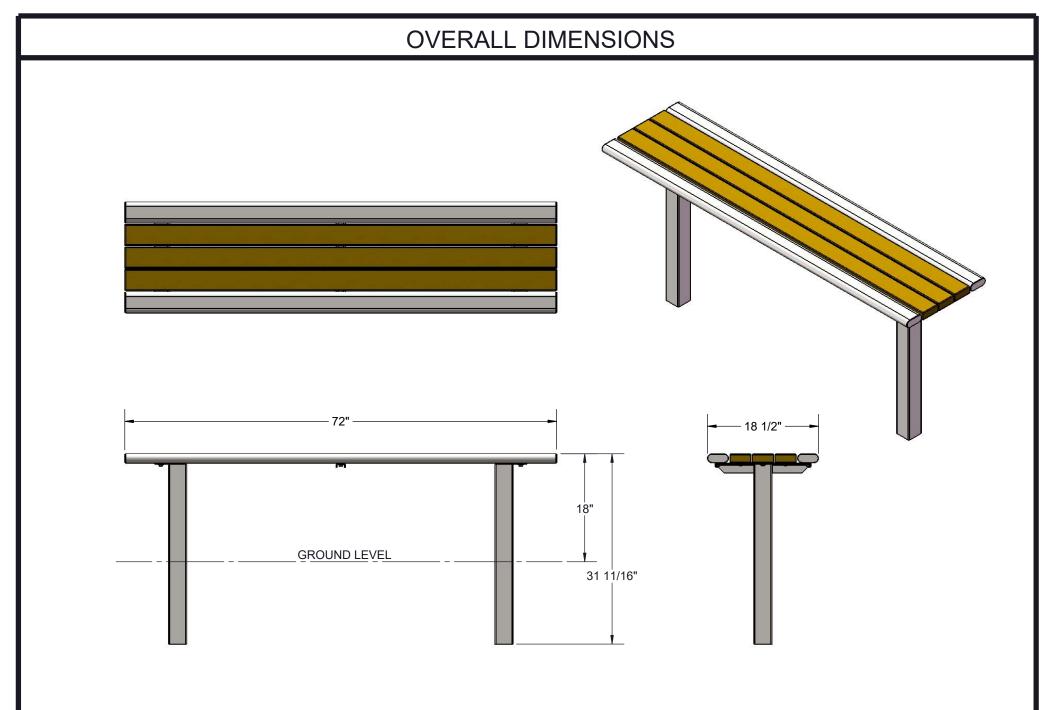

Hardware: All fasteners are stainless steel.

Overall Dimensions: Seat; 6' inground bench. Seat is 18-1/2" wide x 72" long. Seat height is 18" from the ground to the top of the seat. The overall dimensions are 72" x 18-1/2" x 31-3/4".