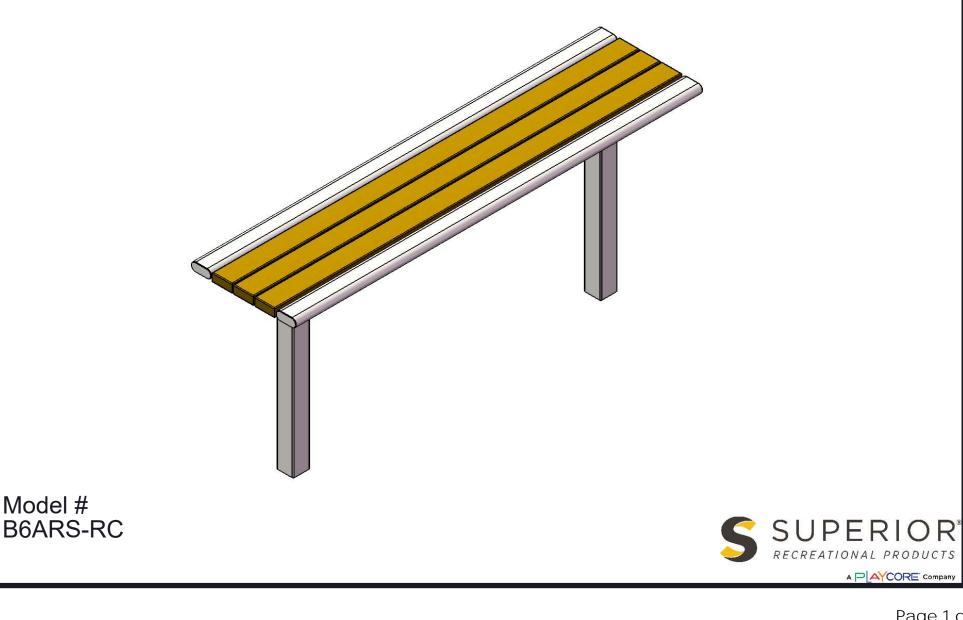

#### B6ARS-RC ARCHES INGROUND MOUNT BENCH

Seat & Back: 2x4 planks are made from a minimum of 96% post-consumer or post-industrial recycled plastic. Contains UV stabilizers to prevent fading. End Planks are made from 1-1/2" x 3-1/2" Steel Oval Tube.

Frame: 3" x 3" square x 11 gauge structural steel tubing. Seat support is fabricated from 3/16" angle. All electrically MIG welded.

Frame Coating: TGIC electrostatic powder coated application oven cured.

Hardware: All fasteners are stainless steel.

Overall Dimensions: Seat; 6' inground bench. Seat is 18-1/2" wide x 72" long. Seat height is 18" from the ground to the top of the seat. The overall dimensions are 72" x 18-1/2" x 31-3/4".

# COMPONENTS

Attach the 6' Recycled and Steel Planks to the frames using specified hardware.

| ITEM NO. | PartNo                                                             | DESCRIPTION                                                                                                                                                                                                     | QTY |
|----------|--------------------------------------------------------------------|-----------------------------------------------------------------------------------------------------------------------------------------------------------------------------------------------------------------|-----|
| 1        | BRN72-2x4-LB,<br>CDR72-2x4-LB,<br>GRN72-2x4-LB, or<br>GRY72-2x4-LB | 2 x 4 Brown Recycled Bench Plank-Lag Bolts<br>(6'), 2 X 4 Cedar Recycled Bench Plank-Lag<br>Bolts (6'), 2 x 4 Green Recycled Bench<br>Plank-Lag Bolts(6'), or 2 x 4 Grey Recycled<br>Bench Plank-Lag Bolts (6') | 3   |
| 2        | P-01-01-0404                                                       | 62 Series S Leg                                                                                                                                                                                                 | 2   |
| 3        | 33-05-0034                                                         | 5/16" x 1-1/4" lag bolt, SS                                                                                                                                                                                     | 9   |
| 4        | 33-02-0008                                                         | 3/8" Flat Washer (SS)                                                                                                                                                                                           | 15  |
| 5        | 33-06-0056                                                         | 3/8" x 1" Machine Bolt (SS)                                                                                                                                                                                     | 6   |
| 6        | 01-01-0667                                                         | 62 Series Center Channel                                                                                                                                                                                        | 1   |
| 7        | 01-01-0664                                                         | 6' Oval Tube                                                                                                                                                                                                    | 2   |