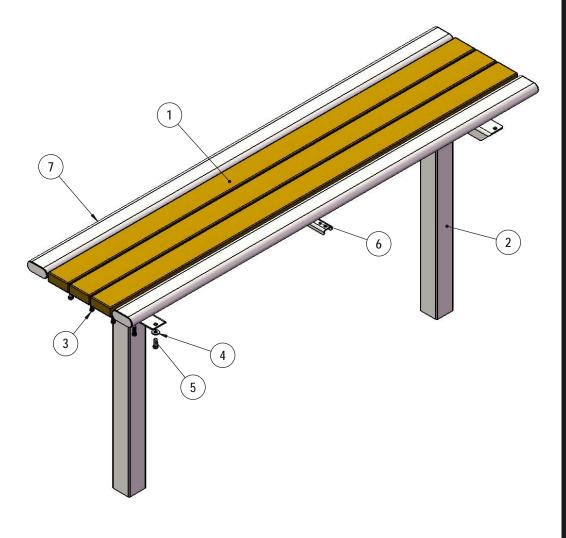

# COMPONENTS

Attach the 6' Recycled and Steel Planks to the frames using specified hardware.

| ITEM NO. | PartNo                                                             | DESCRIPTION                                                                                                                                                                                                     | QTY |
|----------|--------------------------------------------------------------------|-----------------------------------------------------------------------------------------------------------------------------------------------------------------------------------------------------------------|-----|
| 1        | BRN72-2x4-LB,<br>CDR72-2x4-LB,<br>GRN72-2x4-LB, or<br>GRY72-2x4-LB | 2 x 4 Brown Recycled Bench Plank-Lag Bolts<br>(6'), 2 X 4 Cedar Recycled Bench Plank-Lag<br>Bolts (6'), 2 x 4 Green Recycled Bench<br>Plank-Lag Bolts(6'), or 2 x 4 Grey Recycled<br>Bench Plank-Lag Bolts (6') | 3   |
| 2        | P-01-01-0404                                                       | 62 Series S Leg                                                                                                                                                                                                 | 2   |
| 3        | 33-05-0034                                                         | 5/16" x 1-1/4" lag bolt, SS                                                                                                                                                                                     | 9   |
| 4        | 33-02-0008                                                         | 3/8" Flat Washer (SS)                                                                                                                                                                                           | 15  |
| 5        | 33-06-0056                                                         | 3/8" x 1" Machine Bolt (SS)                                                                                                                                                                                     | 6   |
| 6        | 01-01-0667                                                         | 62 Series Center Channel                                                                                                                                                                                        | 1   |
| 7        | 01-01-0664                                                         | 6' Oval Tube                                                                                                                                                                                                    | 2   |