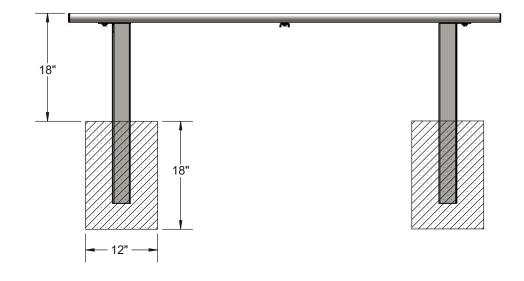

| 6   |
| 6        | 01-01-0667                                                         | 62 Series Center Channel                                                                                                                                                                                        | 1   |
| 7        | 01-01-0664                                                         | 6' Oval Tube                                                                                                                                                                                                    | 2   |



1/2/2019

# FOOTING DETAILS



Estimated Required Concrete: 7 - 50lb Bags of Concrete Mix