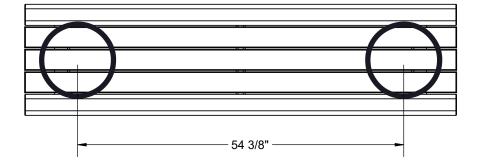

| 6   |
| 6        | 01-01-0667                                                         | 62 Series Center Channel                                                                                                                                                                                        | 1   |
| 7        | 01-01-0664                                                         | 6' Oval Tube                                                                                                                                                                                                    | 2   |



1/2/2019

# FOOTING DETAILS



Estimated Required Concrete: 7 - 50lb Bags of Concrete Mix