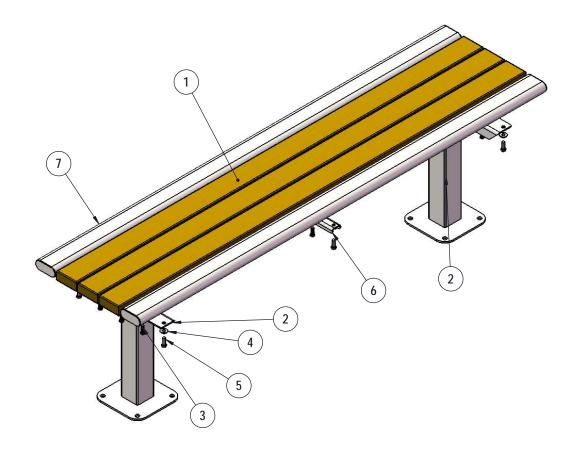

### **COMPONENTS**

Attach the 6' Recycled and Steel Planks to the frames using specified hardware.

| ITEM NO. | PartNo                                                                 | DESCRIPTION                                                                                                                                                                                                     | QTY |
|----------|------------------------------------------------------------------------|-----------------------------------------------------------------------------------------------------------------------------------------------------------------------------------------------------------------|-----|
| 1        | BRN72-2x4-LB,<br>CDR72-2x4-LB,<br>GRN72-2x4-LB,<br>or GRY72-2x4-<br>LB | 2 x 4 Brown Recycled Bench Plank-Lag Bolts<br>(6'), 2 X 4 Cedar Recycled Bench Plank-Lag<br>Bolts (6'), 2 x 4 Green Recycled Bench<br>Plank-Lag Bolts(6'), or 2 x 4 Grey Recycled<br>Bench Plank-Lag Bolts (6') | 3   |
| 2        | P-01-01-0403                                                           | 62 Series SM Leg                                                                                                                                                                                                | 2   |
| 3        | 33-05-0034                                                             | 5/16" x 1-1/4" lag bolt, SS                                                                                                                                                                                     | 9   |
| 4        | 33-02-0008                                                             | 3/8" Flat Washer (SS)                                                                                                                                                                                           | 15  |
| 5        | 33-06-0056                                                             | 3/8" x 1" Machine Bolt (SS)                                                                                                                                                                                     | 6   |
| 6        | 01-01-0667                                                             | 62 Series Center Channel                                                                                                                                                                                        | 1   |
| 7        | 01-01-0664                                                             | 6' Oval Tube                                                                                                                                                                                                    | 2   |