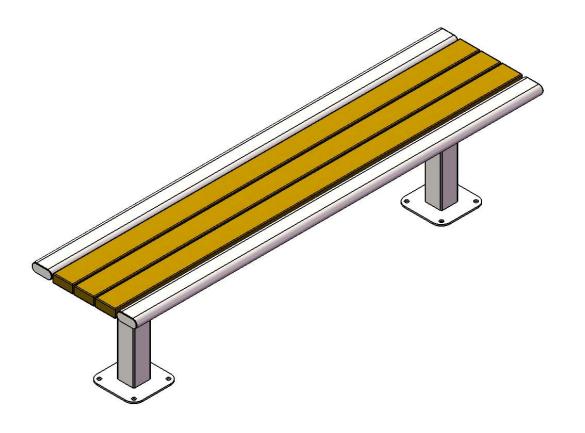

# B6ARSM-RC ARCHES SURFACE MOUNT BENCH

Seat & Back: 2x4 planks are made from a minimum of 96% post-consumer or post-industrial recycled plastic. Contains UV stabilizers to prevent fading. End Planks are made from 1-1/2" x 3-1/2" Steel Oval Tube.

Frame: 3" x 3" square x 11 gauge structural steel tubing. Seat support is fabricated from 3/16" angle. All electrically MIG welded.

Frame Coating: TGIC electrostatic powder coated application oven cured.

Hardware: All fasteners are stainless steel.

Overall Dimensions: Seat; 18" H x 18-1/2" D x 72" W.

1/2/2019 Page 4 of 6

### **COMPONENTS**

Attach the 6' Recycled and Steel Planks to the frames using specified hardware.

| ITEM NO. | PartNo                                                                 | DESCRIPTION                                                                                                                                                                                                     | QTY |
|----------|------------------------------------------------------------------------|-----------------------------------------------------------------------------------------------------------------------------------------------------------------------------------------------------------------|-----|
| 1        | BRN72-2x4-LB,<br>CDR72-2x4-LB,<br>GRN72-2x4-LB,<br>or GRY72-2x4-<br>LB | 2 x 4 Brown Recycled Bench Plank-Lag Bolts<br>(6'), 2 X 4 Cedar Recycled Bench Plank-Lag<br>Bolts (6'), 2 x 4 Green Recycled Bench<br>Plank-Lag Bolts(6'), or 2 x 4 Grey Recycled<br>Bench Plank-Lag Bolts (6') | 3   |
| 2        | P-01-01-0403                                                           | 62 Series SM Leg                                                                                                                                                                                                | 2   |
| 3        | 33-05-0034                                                             | 5/16" x 1-1/4" lag bolt, SS                                                                                                                                                                                     | 9   |
| 4        | 33-02-0008                                                             | 3/8" Flat Washer (SS)                                                                                                                                                                                           | 15  |
| 5        | 33-06-0056                                                             | 3/8" x 1" Machine Bolt (SS)                                                                                                                                                                                     | 6   |
| 6        | 01-01-0667                                                             | 62 Series Center Channel                                                                                                                                                                                        | 1   |
| 7        | 01-01-0664                                                             | 6' Oval Tube                                                                                                                                                                                                    | 2   |