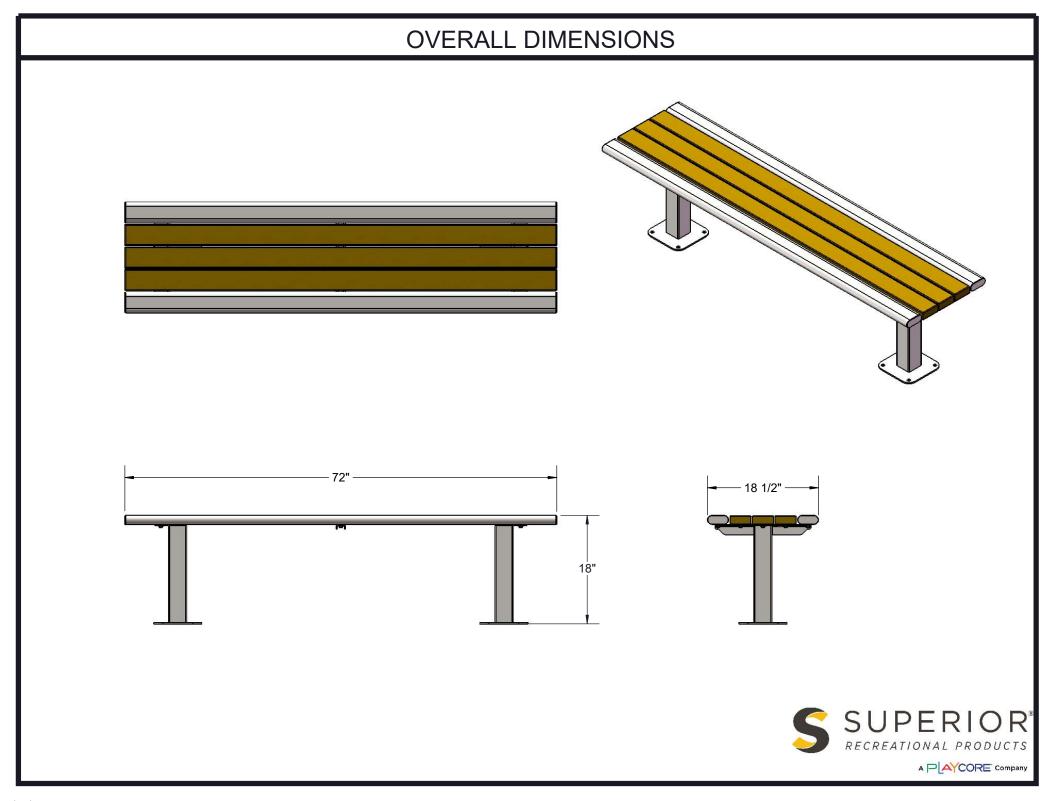

Hardware: All fasteners are stainless steel.

Overall Dimensions: Seat; 18" H x 18-1/2" D x 72" W.

1/2/2019 Page 4 of 6