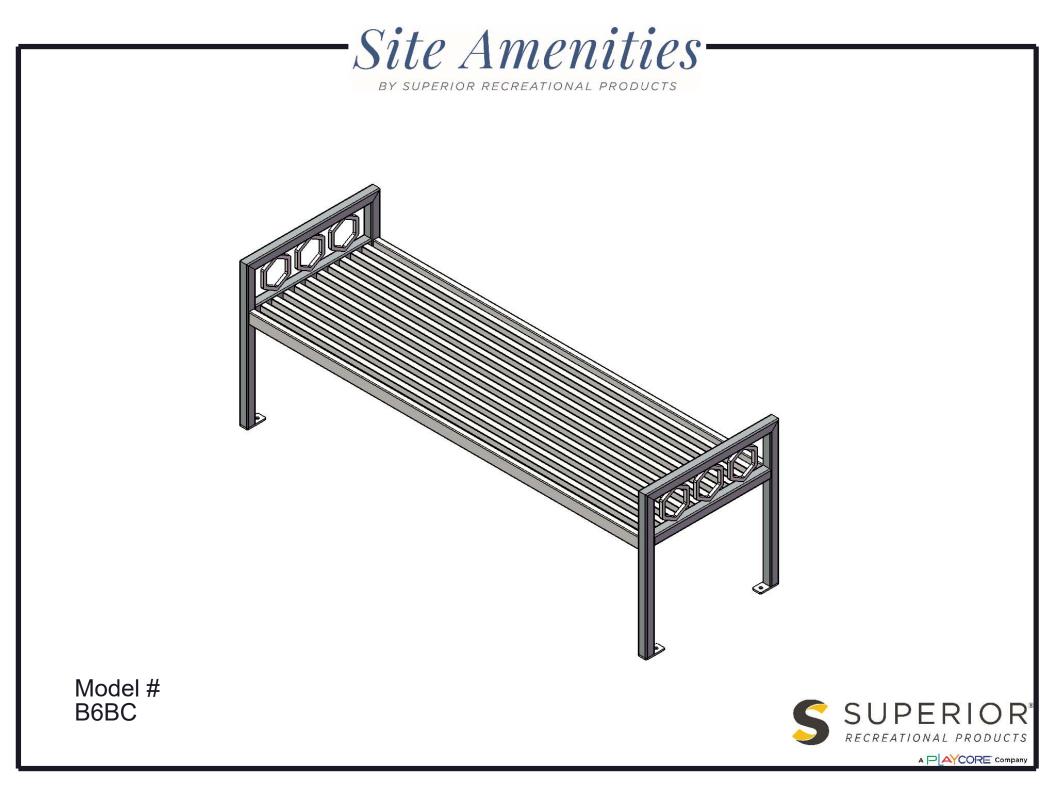

## B6BC PORTABLE/SURFACE MOUNT BISCAYNE BENCH WITHOUT BACK

Seats: Seats are fabricated from 2" x 1" rectangular and 1" x 1" square tubing. Legs are 1-1/2" steel square bar. Mounting plates shall be 1-1/2" x 3-1/4" x 1/4". All electrically MIG welded.

Coating: Steel is sandblasted to near white condition. Coated with zinc rich epoxy primer and top coated with electrostatic powder coat, oven cured.

Dimensions: 6' portable/surface mount bench without back. Seats are 23" wide x 69" long. Seat height is 18" from the ground to the top of the seat. The overall dimensions are 72" x 23-1/2" x 25-1/4".