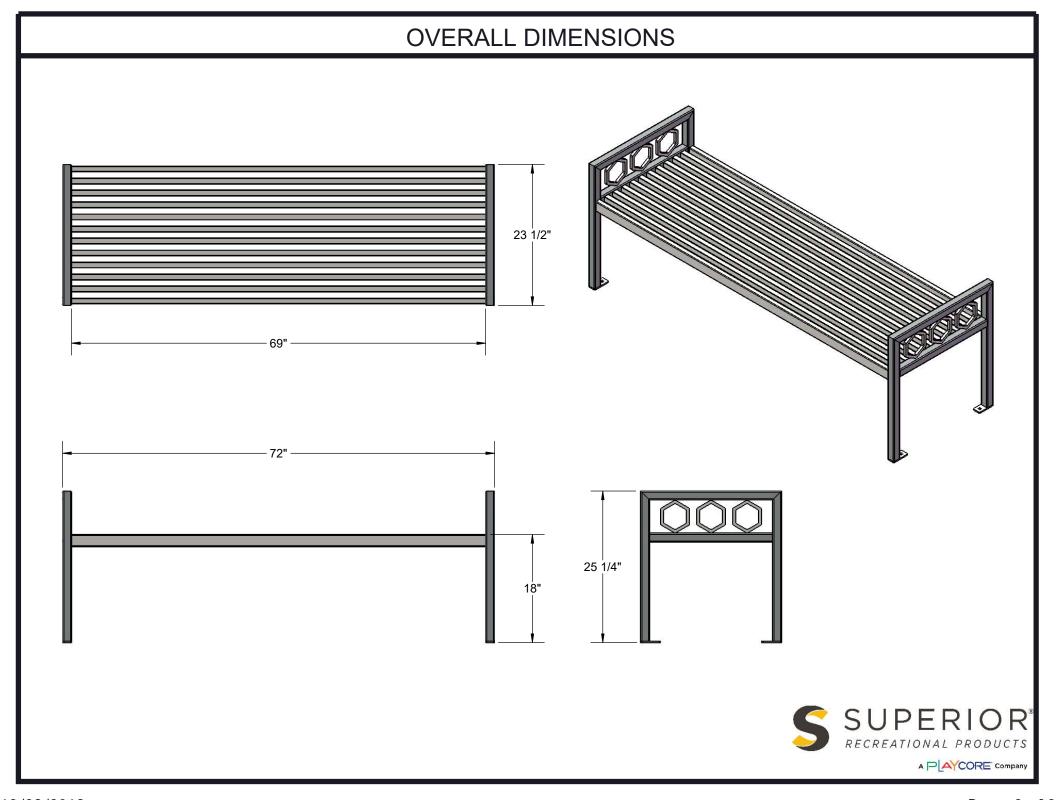

Coating: Steel is sandblasted to near white condition. Coated with zinc rich epoxy primer and top coated with electrostatic powder coat, oven cured.

Dimensions: 6' portable/surface mount bench without back. Seats are 23" wide x 69" long. Seat height is 18" from the ground to the top of the seat. The overall dimensions are 72" x 23-1/2" x 25-1/4".