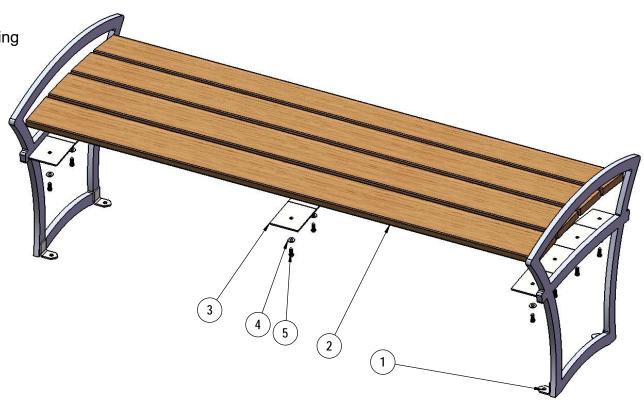

## OVERALL DIMENSIONS

Attach the Ipe Wood Planks to the Endframes and the Attachment Plate using the specified hardware.

**WARNING**: Overtightening of lag bolts can cause damage to lumber.

| ITEM NO. | PartNo     | DESCRIPTION                                          | QTY |
|----------|------------|------------------------------------------------------|-----|
| 1        | 01-01-0658 | madison w/armrest w/out back endframe<br>wood-welded | 2   |
| 2        | 01-01-0644 | 5/4" x 6" x 6' long ipe bench plank                  | 4   |
| 3        | 01-01-0619 | madison w/out back wood attachment plate             | 1   |
| 4        | 33-02-0007 | 5/16" SS Washer                                      | 12  |
| 5        | 33-05-0067 | 5/16" x 1" lag bolt, SS                              | 12  |