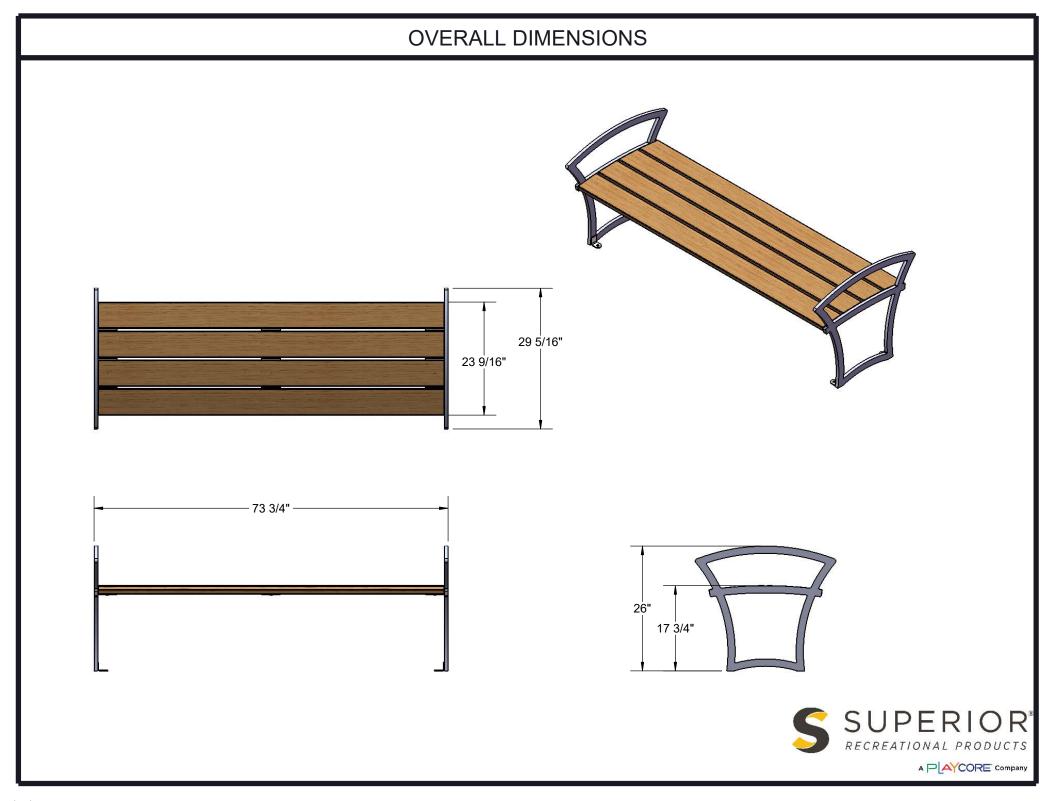

Hardware: Hardware shall be stainless steel.

Dimensions: 6' portable/surface mount bench without back with armrest. Seats are 23-9/16" wide x 72" long. Seat height is 17-3/4" from the ground to the top of the seat. The overall dimensions are 73-3/4" x 29-5/16" x 26"

## OVERALL DIMENSIONS

Attach the Ipe Wood Planks to the Endframes and the Attachment Plate using the specified hardware.

**WARNING**: Overtightening of lag bolts can cause damage to lumber.

| ITEM NO. | PartNo     | DESCRIPTION                                          | QTY |
|----------|------------|------------------------------------------------------|-----|
| 1        | 01-01-0658 | madison w/armrest w/out back endframe<br>wood-welded | 2   |
| 2        | 01-01-0644 | 5/4" x 6" x 6' long ipe bench plank                  | 4   |
| 3        | 01-01-0619 | madison w/out back wood attachment plate             | 1   |
| 4        | 33-02-0007 | 5/16" SS Washer                                      | 12  |
| 5        | 33-05-0067 | 5/16" x 1" lag bolt, SS                              | 12  |