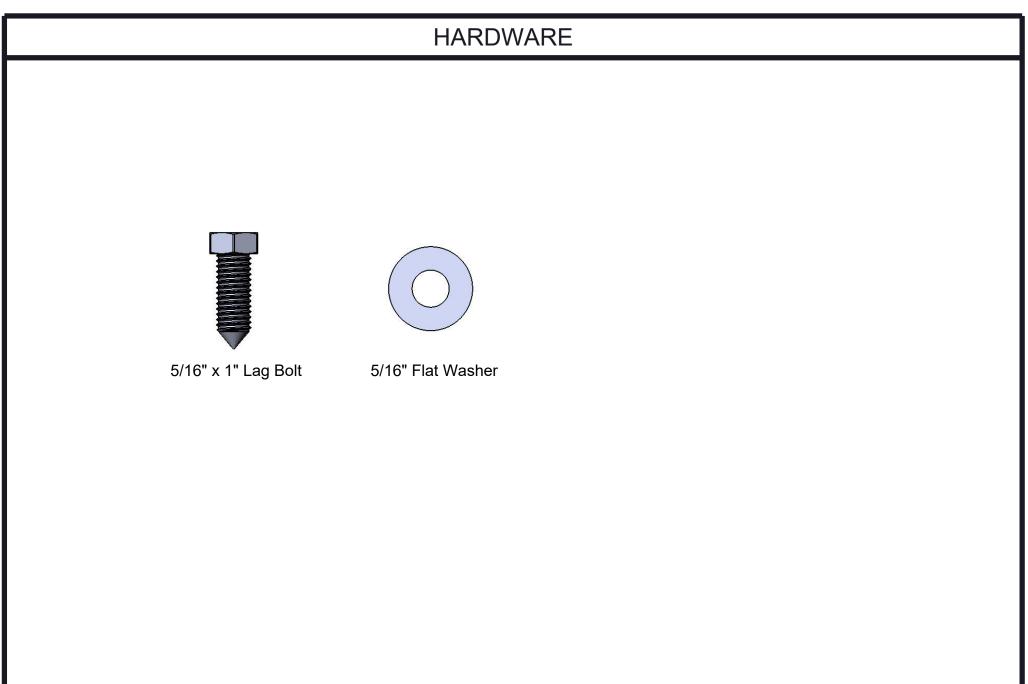

Hardware: Hardware shall be stainless steel.

Dimensions: 6' portable/surface mount bench without back with armrest. Seats are 23-9/16" wide x 72" long. Seat height is 17-3/4" from the ground to the top of the seat. The overall dimensions are 73-3/4" x 29-5/16" x 26"

## OVERALL DIMENSIONS

Attach the Ipe Wood Planks to the Endframes and the Attachment Plate using the specified hardware.

**WARNING**: Overtightening of lag bolts can cause damage to lumber.

| ITEM NO. | PartNo     | DESCRIPTION                                          | QTY |
|----------|------------|------------------------------------------------------|-----|
| 1        | 01-01-0658 | madison w/armrest w/out back endframe<br>wood-welded | 2   |
| 2        | 01-01-0644 | 5/4" x 6" x 6' long ipe bench plank                  | 4   |
| 3        | 01-01-0619 | madison w/out back wood attachment plate             | 1   |
| 4        | 33-02-0007 | 5/16" SS Washer                                      | 12  |
| 5        | 33-05-0067 | 5/16" x 1" lag bolt, SS                              | 12  |