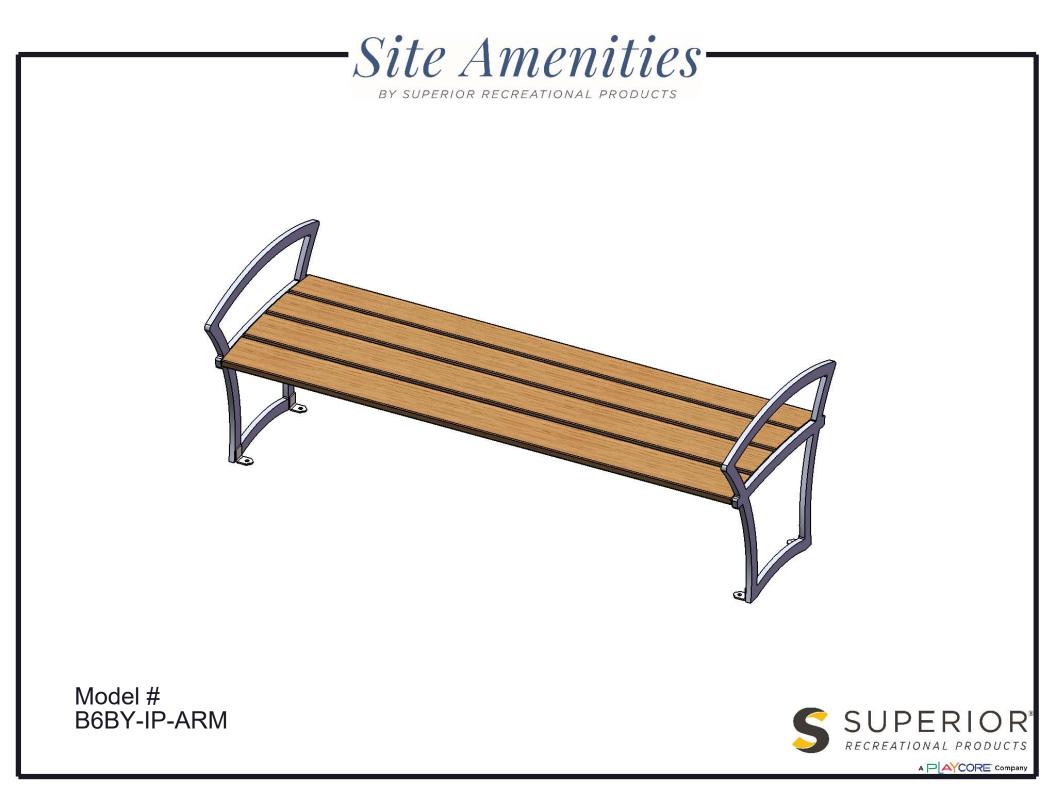

## B6BY-IP-ARM BRYCE BENCH WITHOUT BACK WITH ARMREST

Seats: Seat is made from 1-1/4" x 6" lpe wood. Reinforced with 7 gauge thick support ribs. Legs are fabricated from 3/4" steel plate with 7 gauge attachement plates. Mounting plates shall be made from 7 gauge steel. All electrically MIG welded.

Hardware: Hardware shall be stainless steel.

Dimensions: 6' portable/surface mount bench without back with armrest. Seats are 23-9/16" wide x 72" long. Seat height is 17-3/4" from the ground to the top of the seat. The overall dimensions are 73-3/4" x 29-5/16" x 26"