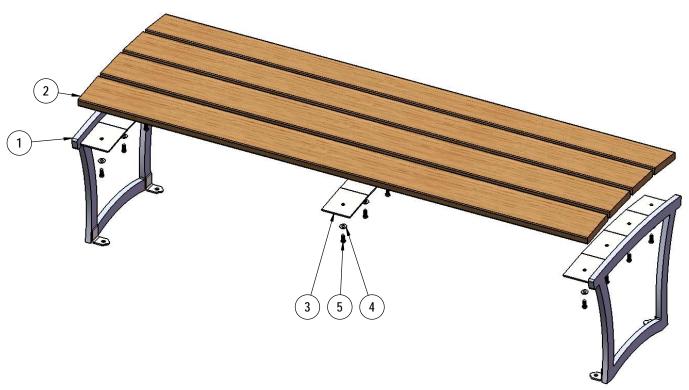

## OVERALL DIMENSIONS

Attach the Ipe Wood Planks to the Endframes and the Attachment Plate using the specified hardware.

**WARNING**: Overtightening of lag bolts can cause damage to lumber.

| ITEM NO. | PartNo     | DESCRIPTION                              | QTY |
|----------|------------|------------------------------------------|-----|
| 1        | 01-01-0642 | madison w/out back endframe wood-welded  | 2   |
| 2        | 01-01-0644 | 5/4" x 6" x 6' long ipe bench plank      | 4   |
| 3        | 01-01-0619 | madison w/out back wood attachment plate | 1   |
| 4        | 33-02-0007 | 5/16" SS Washer                          | 12  |
| 5        | 33-05-0067 | 5/16" x 1" lag bolt, SS                  | 12  |