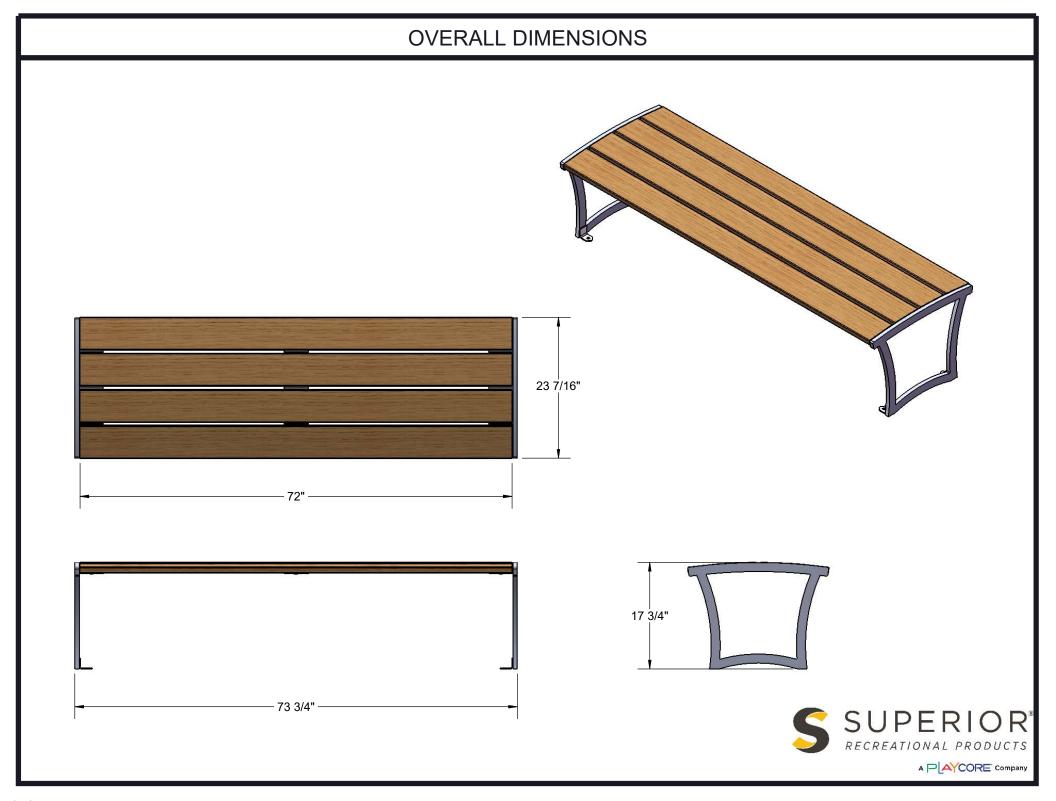

Hardware: Hardware shall be stainless steel.

Dimensions: 6' portable/surface mount bench without back and armrests. Seats are 23-7/16" wide x 72" long. Seat height is 17-3/4" from the ground to the top of the seat. The overall dimensions are 73-3/4" x 23-7/16" x17-3/4"