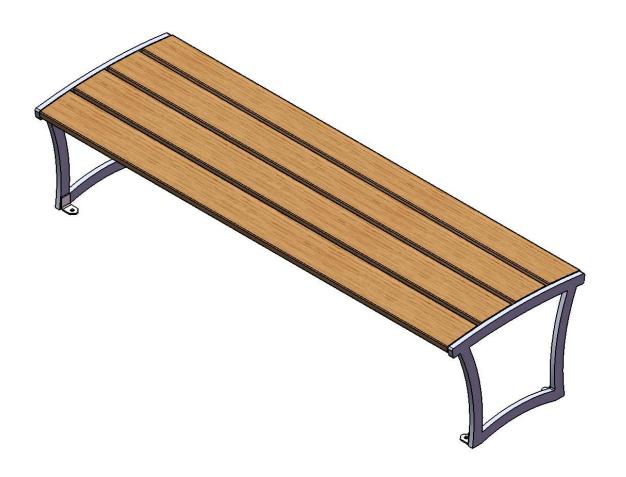

## B6BY-IP BRYCE BENCH WITHOUT BACK AND ARMREST

Seats: Seat is made from 1-1/4" x 6" lpe wood. Reinforced with 7 gauge thick support ribs. Legs are fabricated from 3/4" steel plate with 7 gauge attachement plates. Mounting plates shall be made from 7 gauge steel. All electrically MIG welded.

Hardware: Hardware shall be stainless steel.

Dimensions: 6' portable/surface mount bench without back and armrests. Seats are 23-7/16" wide x 72" long. Seat height is 17-3/4" from the ground to the top of the seat. The overall dimensions are 73-3/4" x 23-7/16" x17-3/4"