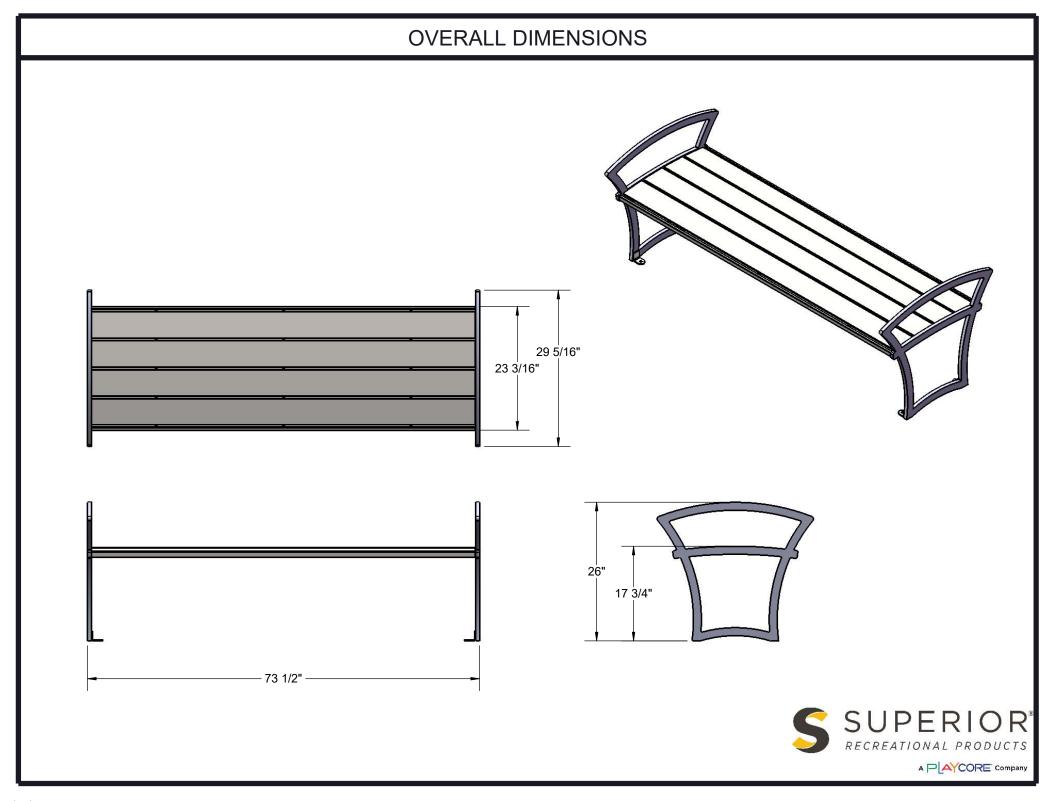

Coating: Steel is sandblasted to near white condition. Coated with zinc rich epoxy primer and top coated with electrostatic powder coat, oven cured.

Dimensions: 6' portable/surface mount bench without back with armrests. Seats are 23-3/16" wide x 72" long. Seat height is 17-3/4" from the ground to the top of the seat. The overall dimensions are 73-1/2" x 29-5/16" x 26"