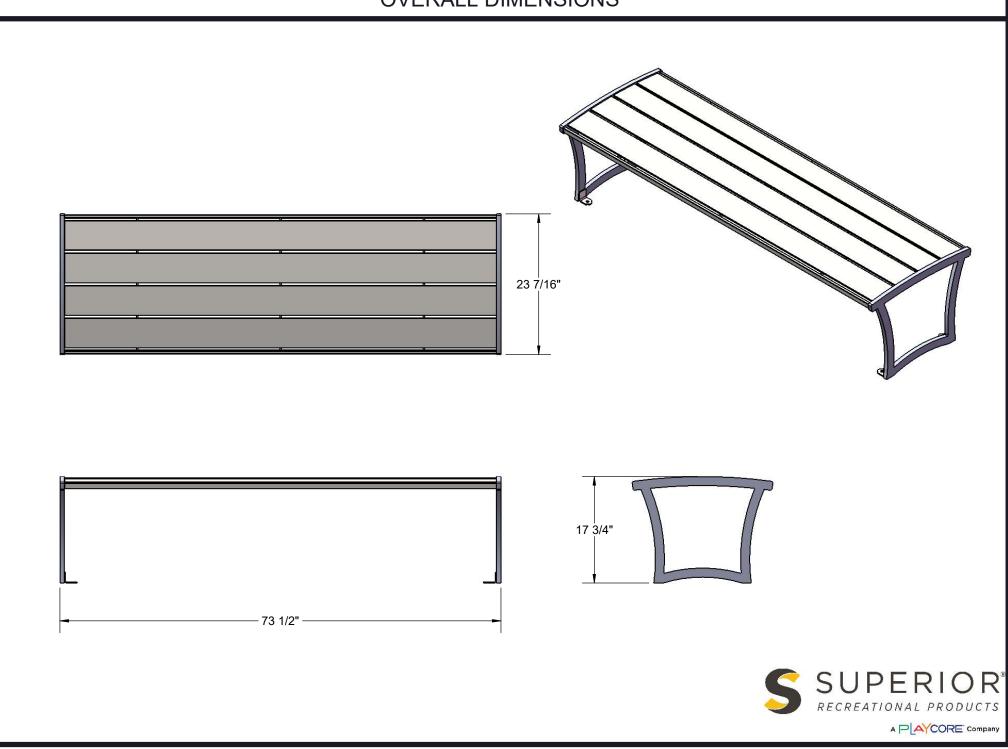

Coating: Steel is sandblasted to near white condition. Coated with zinc rich epoxy primer and top coated with electrostatic powder coat, oven cured.

Dimensions: 6' portable/surface mount bench without back and armrests. Seats are 23-7/16" wide x 72" long. Seat height is 17-3/4" from the ground to the top of the seat. The overall dimensions are 73-1/2" x 23-7/16" x 17-3/4"