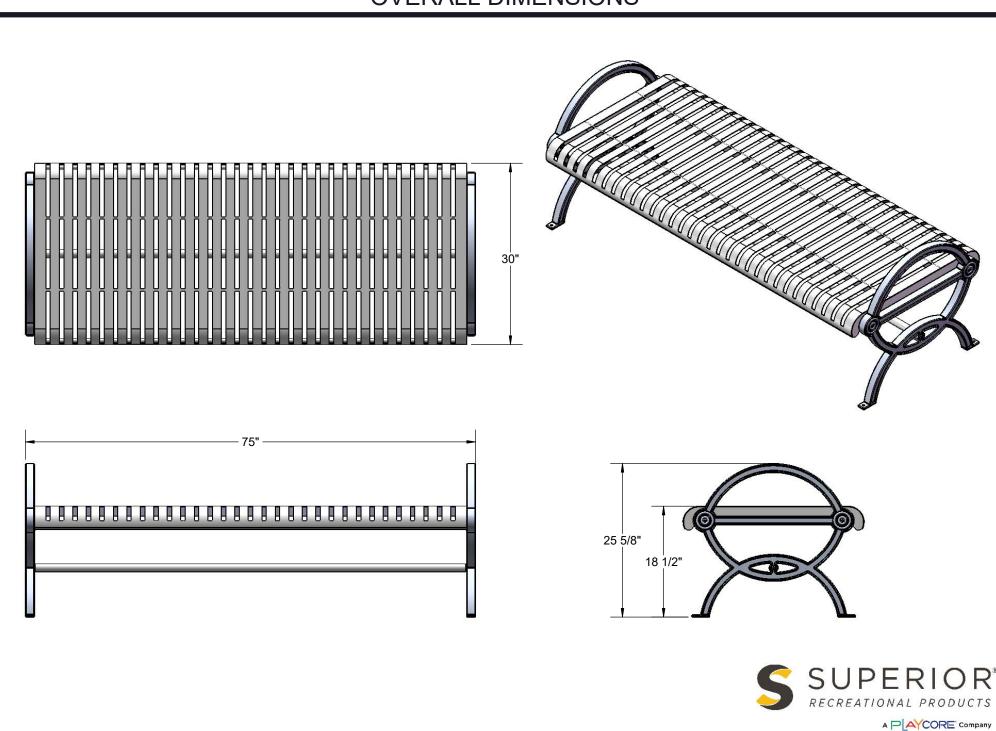

# OVERALL DIMENSIONS

Dimensions: 6' portable/surface mount bench without back. Seats are 30" wide x 72" long. Seat height is 18-1/2" from the ground to the top of the seat. The overall dimensions are 75" x 30" x 25-5/8" Tall.