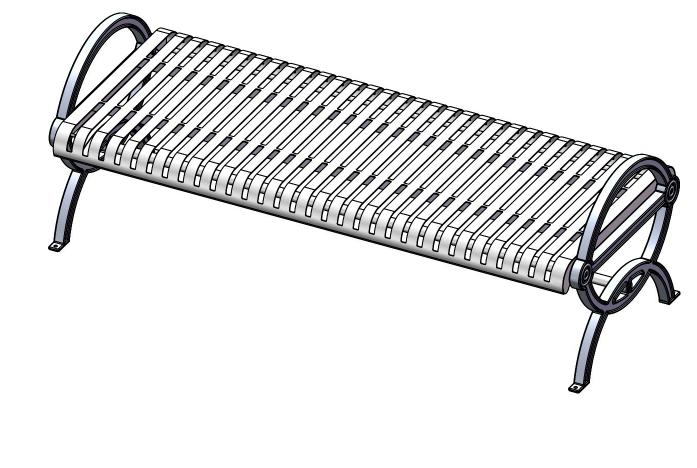

BY SUPERIOR RECREATIONAL PRODUCTS

Model # B6GW-ST-V

1/3/2019

#### B6GW-ST-V GATEWAY BENCH WITHOUT BACK

Seats: Seats dimensions are 30" x 48". 12 gauge sheet steel is precision punched to create the slat pattern. End plates are made of 7 gauge flat steel plate. Reinforced with 3/16 x 1-1/2" flat strip. Electrically MIG welded.

Frame: Legs are cast aluminum.

Frame Coating: Metal is sandblasted to near white condition. Coated with zinc rich epoxy primer and top coated with electrostatic powdercoat, oven cured.

Hardware: All fasteners are stainless steel.

Dimensions: 6' portable/surface mount bench without back. Seats are 30" wide x 72" long. Seat height is 18-1/2" from the ground to the top of the seat. The overall dimensions are 75" x 30" x 25-5/8" Tall.

### COMPONENTS

Optional Surface Mount Hardware: 3/8" x 3-1/2" Concrete Expansion Anchor Bolts (Not Included)

| ITEM NO. | PartNo      | DESCRIPTION                            | QTY |
|----------|-------------|----------------------------------------|-----|
| 1        | S72FCT-S    | 6' Slat Flat Contour                   | 1   |
| 2        | 11-01-CAST8 | Durham Casted Aluminum Bench Frame     | 2   |
| 3        | 01-01-0498  | 72" Support Bar                        | 1   |
| 4        | 33-06-0093  | 3/8"-16 x 2-1/2" Button Head Bolt (SS) | 6   |
| 5        | 33-02-0008  | 3/8" Flat Washer (SS)                  | 4   |
| 6        | 33-03-0013  | 3/8" Kep Nut (SS)                      | 4   |