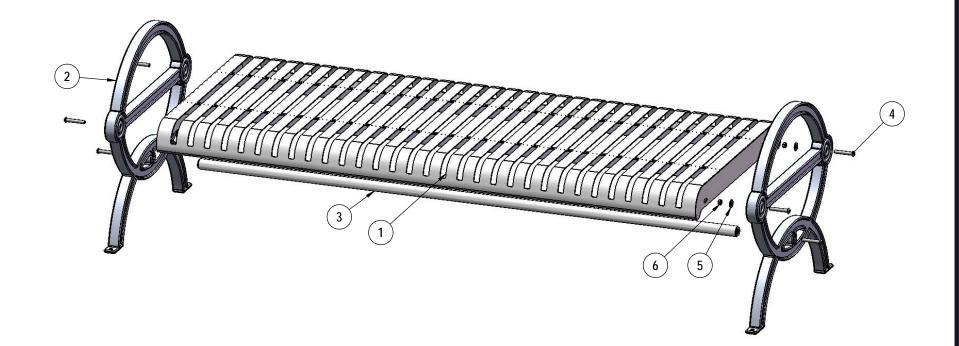

### COMPONENTS

Optional Surface Mount Hardware: 3/8" x 3-1/2" Concrete Expansion Anchor Bolts (Not Included)

| ITEM NO. | PartNo      | DESCRIPTION                            | QTY |
|----------|-------------|----------------------------------------|-----|
| 1        | S72FCT-S    | 6' Slat Flat Contour                   | 1   |
| 2        | 11-01-CAST8 | Durham Casted Aluminum Bench Frame     | 2   |
| 3        | 01-01-0498  | 72" Support Bar                        | 1   |
| 4        | 33-06-0093  | 3/8"-16 x 2-1/2" Button Head Bolt (SS) | 6   |
| 5        | 33-02-0008  | 3/8" Flat Washer (SS)                  | 4   |
| 6        | 33-03-0013  | 3/8" Kep Nut (SS)                      | 4   |

Attach the 6' Slat Flat Contour Seat to the Cast End Frames using the specified hardware.