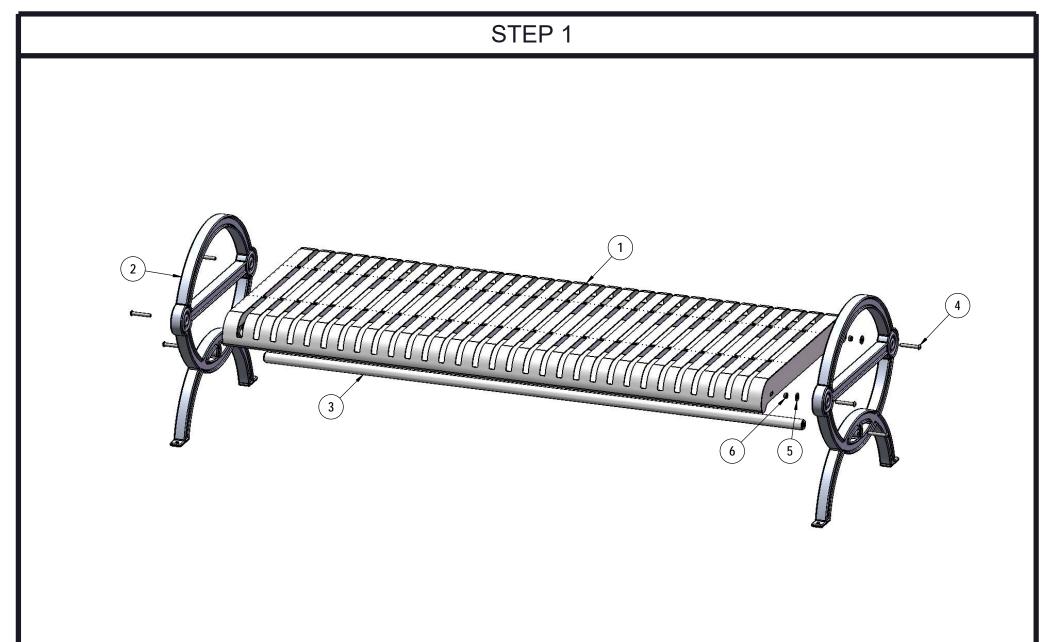

Attach the 6' Slat Flat Contour Seat to the Cast End Frames using the specified hardware.