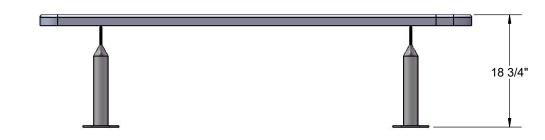

Frame Coating: Electrostatic powder coated application oven cured.

Hardware: All stainless steel hardware fasteners.

Dimensions: 6' bench surface mount without back. Seats are 12" wide x 72" long. Seat height is 18-3/4". Total depth of bench is 12".

# **OVERALL DIMENSIONS**