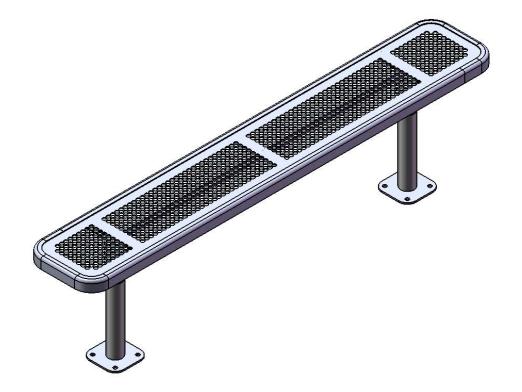

#### B6INNVSM SURFACE MOUNT BENCH WITHOUT BACK

Seats: 11 gauge die formed angle frame  $1^{x}1-7/8^{x}$  with 3" radius corners. A 12 gauge piece of sheet steel is precision punched with a 5/8" hole to create the punched hole pattern. The understructure/attachment plates are fabricated from 7 gauge x 1-1/2" flat bar. Top is additionally supported to the outer frame with 7 gauge x 1-1/2" flat bar. Electrically MIG welded.

Seat Coating: Oven fused functionalized polyethylene copolymer-based thermoplastic. Fluidized bed coating application with superior mechanical performance, impact resistance and UV-stability.

Frame: 2-3/8" O.D. x 12 gauge pre-galvanized structural steel tubing. Seat mounting points 7 gauge x 1-1/2" die stamped steel flat bar. A 6" x 6" steel plate makes up the surface mount footing. The surface mount plate has four holes for stable mounting. Electrically MIG welded.

Frame Coating: Electrostatic powder coated application oven cured.

Hardware: All stainless steel hardware fasteners.

Dimensions: 6' bench surface mount without back. Seats are 12" wide x 72" long. Seat height is 18-3/4". Total depth of bench is 12".