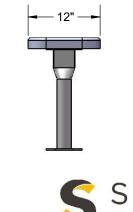

Seat Coating: Oven fused functionalized polyethylene copolymer-based thermoplastic. Fluidized bed coating application with superior mechanical performance, impact resistance and UV-stability.

Frame: 2-3/8" O.D. x 12 gauge pre-galvanized structural steel tubing. Seat mounting points 7 gauge x 1-1/2" die stamped steel flat bar. A 6" x 6" steel plate makes up the surface mount footing. The surface mount plate has four holes for stable mounting. Electrically MIG welded.

Frame Coating: Electrostatic powder coated application oven cured.

Hardware: All stainless steel hardware fasteners.

Dimensions: 6' bench surface mount without back. Seats are 12" wide x 72" long. Seat height is 18-3/4". Total depth of bench is 12".