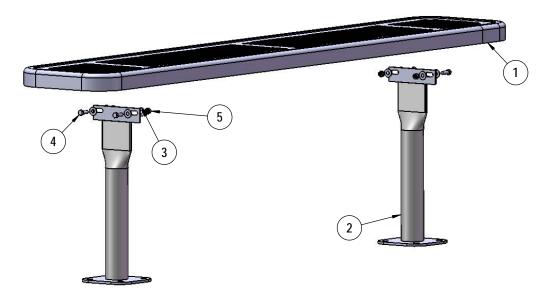

### COMPONENTS

Attach the 6' Punched Seat to the Legs using specified hardware.

| ITEM NO. | PartNo     | DESCRIPTION                  | QTY |
|----------|------------|------------------------------|-----|
| 1        | T-P72-S    | 6' Punched Seat              | 1   |
| 2        | P-V942SM   | 942SM VINYL LEG              | 2   |
| 3        | 33-02-0007 | 5/16" SS Washer              | 8   |
| 4        | 33-05-0029 | 5/16" x 1" Machine Bolt (SS) | 4   |
| 5        | 33-03-0012 | 5/16" Kep Nut (SS)           | 4   |