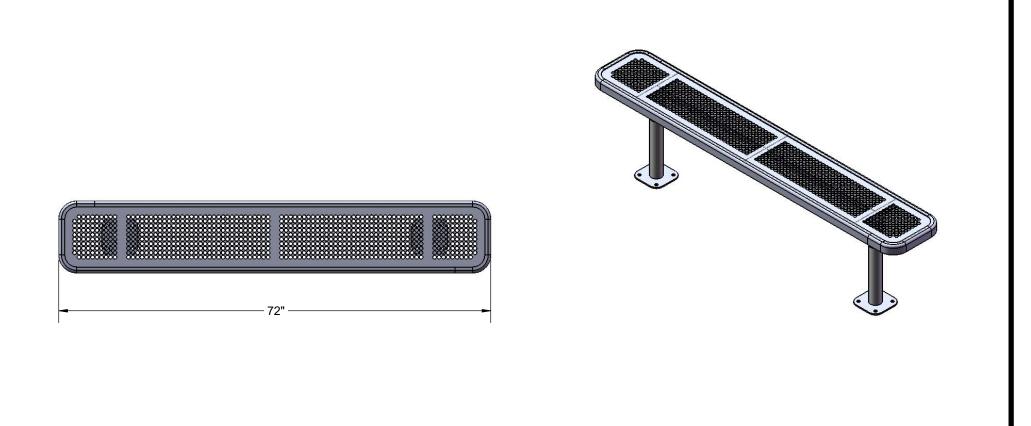

Frame Coating: Electrostatic powder coated application oven cured.

Hardware: All stainless steel hardware fasteners.

Dimensions: 6' bench surface mount without back. Seats are 12" wide x 72" long. Seat height is 18-3/4". Total depth of bench is 12".

# **OVERALL DIMENSIONS**