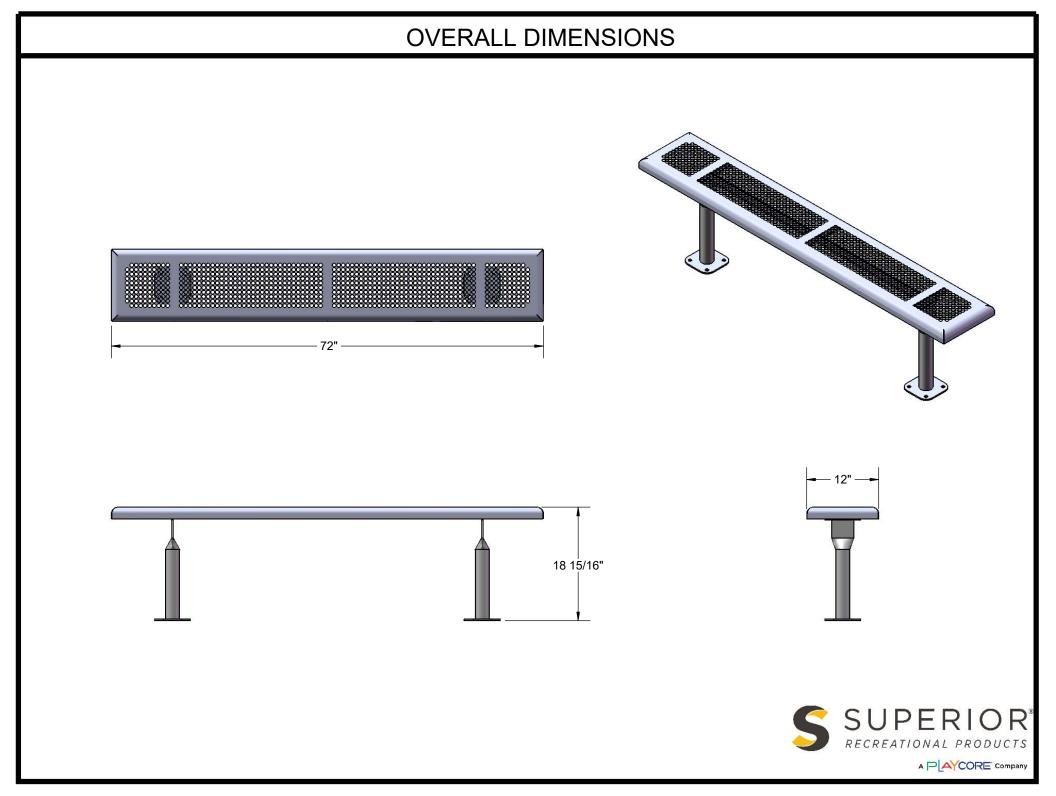

Frame Coating: Electrostatic powder coated application oven cured.

Hardware: All stainless steel hardware fasteners.

Dimensions: 6' bench surface mount without back. Seats are 12" wide x 72" long. Seat height is 18-1/2". Total depth of bench is 12".