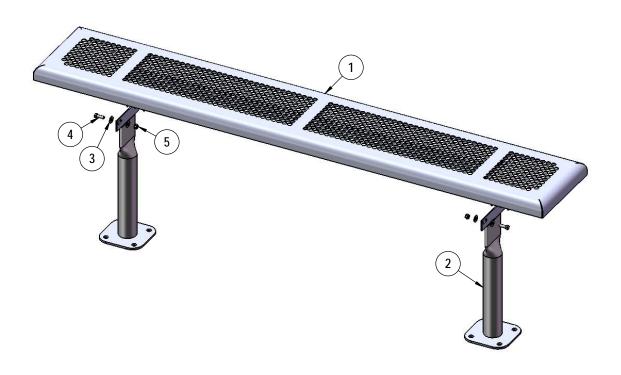

## **COMPONENTS**

Attach the 6' Punched Rolled Seat to the Legs using specified hardware.

| ITEM NO. | PartNo     | DESCRIPTION                  | QTY |
|----------|------------|------------------------------|-----|
| 1        | T-PR72-S   | 6' Punched Rolled Seat       | 1   |
| 2        | P-V942SM   | 942SM VINYL LEG              | 2   |
| 3        | 33-02-0007 | 5/16" SS Washer              | 8   |
| 4        | 33-05-0029 | 5/16" x 1" Machine Bolt (SS) | 4   |
| 5        | 33-03-0012 | 5/16" Kep Nut (SS)           | 4   |