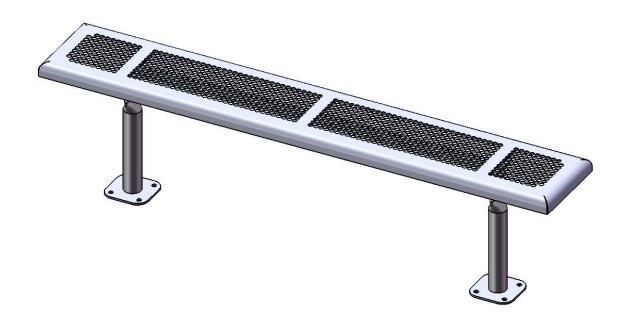

#### B6PERFSM SURFACE MOUNT BENCH WITHOUT BACK

Seat: Seats shall have a 1  $\frac{1}{2}$ " radius edge, fabricated from a 12 ga. plate with a bottom lip for added strength. Holes are precision punched at 5/8" diameter. 7 gauge x 1-1/2" flat bar center support and mounting bracket understructure. Electrically MIG welded.

Frame Coating: Electrostatic powder coated application oven cured.

Hardware: All stainless steel hardware fasteners.

Dimensions: 6' bench surface mount without back. Seats are 12" wide x 72" long. Seat height is 18-1/2". Total depth of bench is 12".