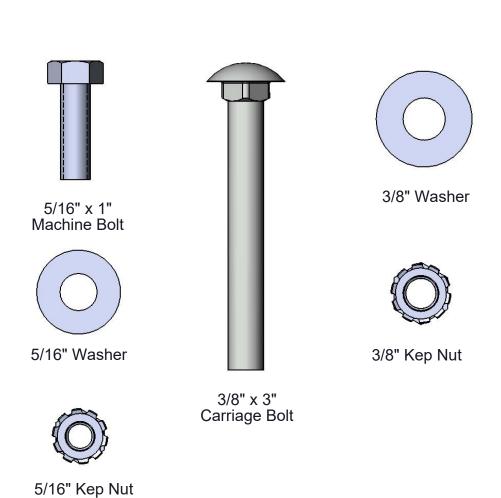

## **HARDWARE**

1/24/2020 Page 2 of 8

### **COMPONENTS** DESCRIPTION ITEM NO. PartNo Qty. RC72-S 6' long x 10" wide regal expanded seat 1 2 P-V942P 942P Vinyl Leg 2 2 P-01-04-0129 26 3/4" Brace 3 33-05-0029 5/16" x 1" Machine Bolt (SS) 6 4 12 33-02-0007 5/16" SS Washer 5 6 33-03-0012 5/16" Kep Nut (SS) 6 7 2 33-06-0058 3/8" x 3" Carriage Bolt (SS) RECREATIONAL PRODUCTS 33-02-0008 3/8" Flat Washer (SS) 2 8