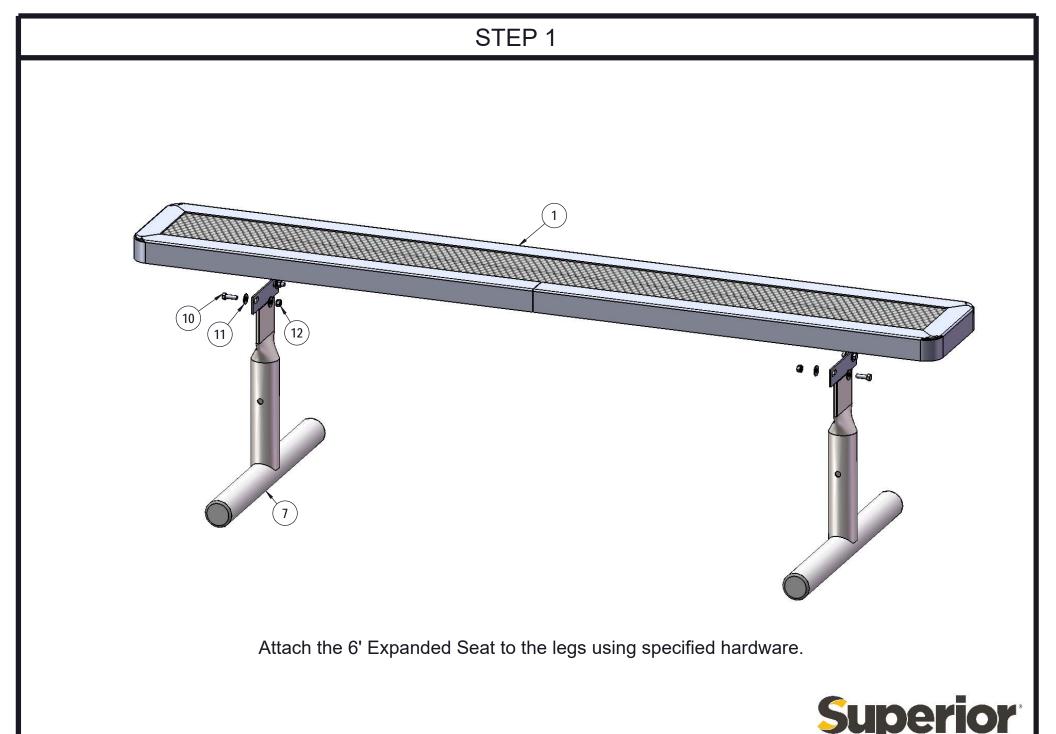

### **COMPONENTS** DESCRIPTION ITEM NO. PartNo Qty. RC72-S 6' long x 10" wide regal expanded seat 1 2 P-V942P 942P Vinyl Leg 2 2 P-01-04-0129 26 3/4" Brace 3 33-05-0029 5/16" x 1" Machine Bolt (SS) 6 4 12 33-02-0007 5/16" SS Washer 5 6 33-03-0012 5/16" Kep Nut (SS) 6 7 2 33-06-0058 3/8" x 3" Carriage Bolt (SS) RECREATIONAL PRODUCTS 33-02-0008 3/8" Flat Washer (SS) 2 8