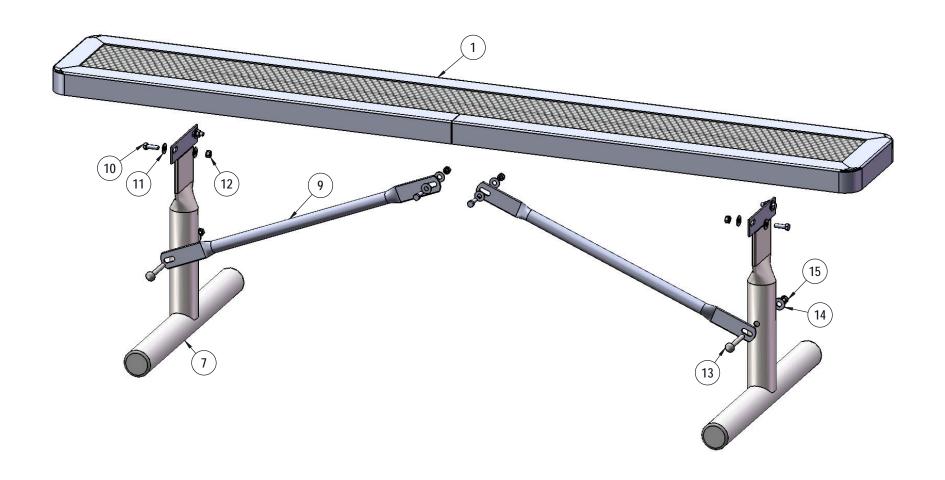

## STEP 2

Attach the 29-1/2" Braces to the legs as shown using specified hardware.

1/24/2020 Page 7 of 8

1/24/2020 Page 8 of 8