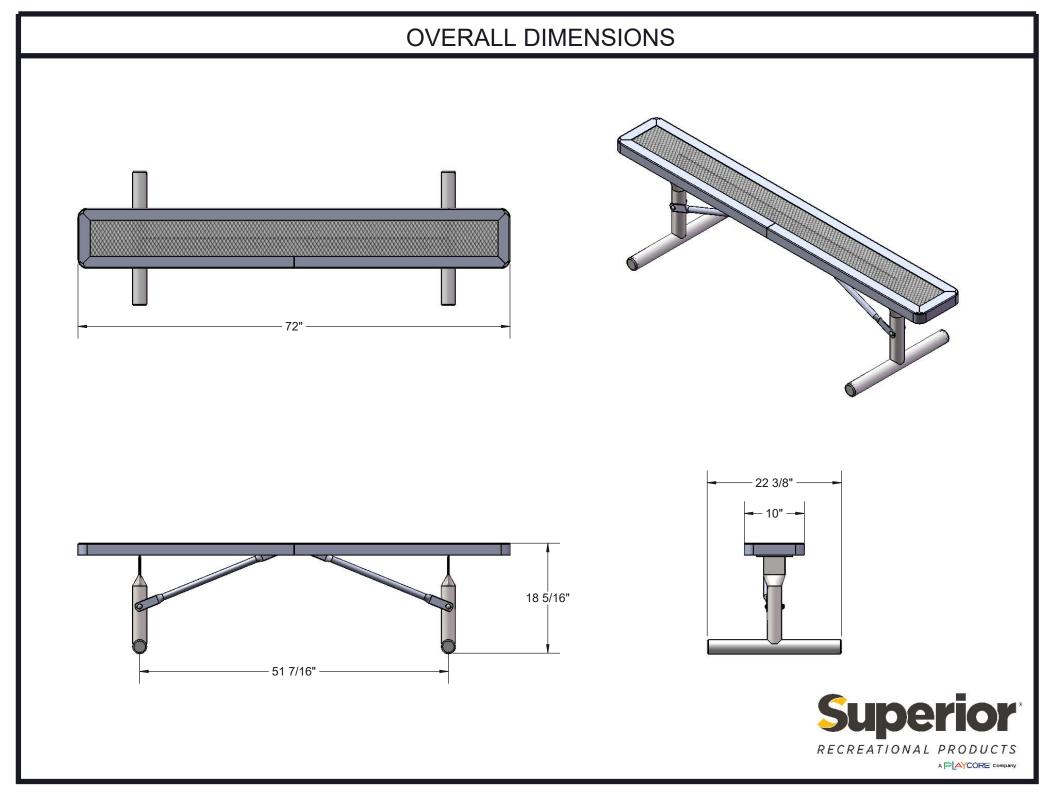

Frame Coating: Electrostatic powder coated application oven cured.

Hardware: All stainless steel hardware fasteners.

Dimensions: 6' bench portable without back. Seats are 10" wide x 72" long. Seat height is 18-5/16". Total depth of seat is 22-3/8".