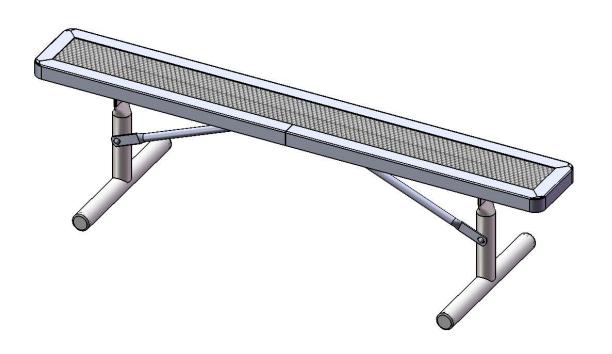

#### B6RCP PORTABLE BENCH WITHOUT BACK

Seats: Angle frame made with 2" x 2" x 1/8" structural steel angle. 3/4" #9 steel expanded metal. 10 gauge x 1-1/2" flat bar center support and mounting bracket understructure. Electrically MIG welded.

Coating: Oven fused functionalized polyethylene copolymer-based thermoplastic. Fluidized bed coating application with superior mechanical performance, impact resistance and UV-stability.

Frame: 2-3/8" O.D. x 12 gauge pre-galvanized structural steel tubing. Tube ends are pre-galvanized steel capped. Seat mounting points are 7 gauge x 1-1/2" die stamped steel flat bar. Cross braces are 1" O.D. x 16 gauge pre-galvanized structural steel tubing. All electrically MIG welded.

Frame Coating: Electrostatic powder coated application oven cured.

Hardware: All stainless steel hardware fasteners.

Dimensions: 6' bench portable without back. Seats are 10" wide x 72" long. Seat height is 18-5/16". Total depth of seat is 22-3/8".