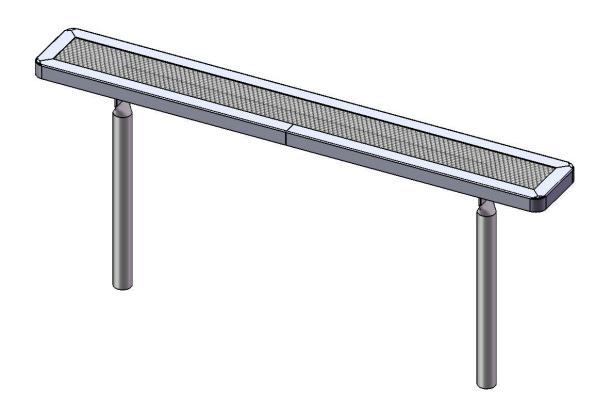

# B6RCS INGROUND BENCH WITHOUT BACK

Seats: Angle frame made with 2" x 2" x 1/8" structural steel angle. 3/4" #9 steel expanded metal. 10 gauge x 1-1/2" flat bar center support and mounting bracket understructure. Electrically MIG welded.

Coating: Oven fused functionalized polyethylene copolymer-based thermoplastic. Fluidized bed coating application with superior mechanical performance, impact resistance and UV-stability.

Frame: 2-3/8" O.D. x 12 gauge pre-galvanized structural steel tubing. Tube ends are pre-galvanized steel capped. Seat mounting points are 7 gauge x 1-1/2" die stamped steel flat bar. All electrically MIG welded.

Frame Coating: Electrostatic powder coated application oven cured.

Hardware: All stainless steel hardware fasteners.

Dimensions: 6' bench inground without back. Seats are 10" wide x 72" long. Seat height is 18" from the ground. Overall height is 32-1/4".

# COMPONENTS

Attach the 6' Expanded Seat to the legs using specified hardware.

| ITEM NO. | PartNo     | DESCRIPTION                            | Qty. |
|----------|------------|----------------------------------------|------|
| 1        | RC72-S     | 6' long x 10" wide regal expanded seat | 1    |
| 2        | P-V942S    | 942S VINYL LEG                         | 2    |
| 3        | 33-05-0029 | 5/16" x 1" Machine Bolt (SS)           | 4    |
| 4        | 33-02-0007 | 5/16" SS Washer                        | 8    |
| 5        | 33-03-0012 | 5/16" Kep Nut (SS)                     | 4    |