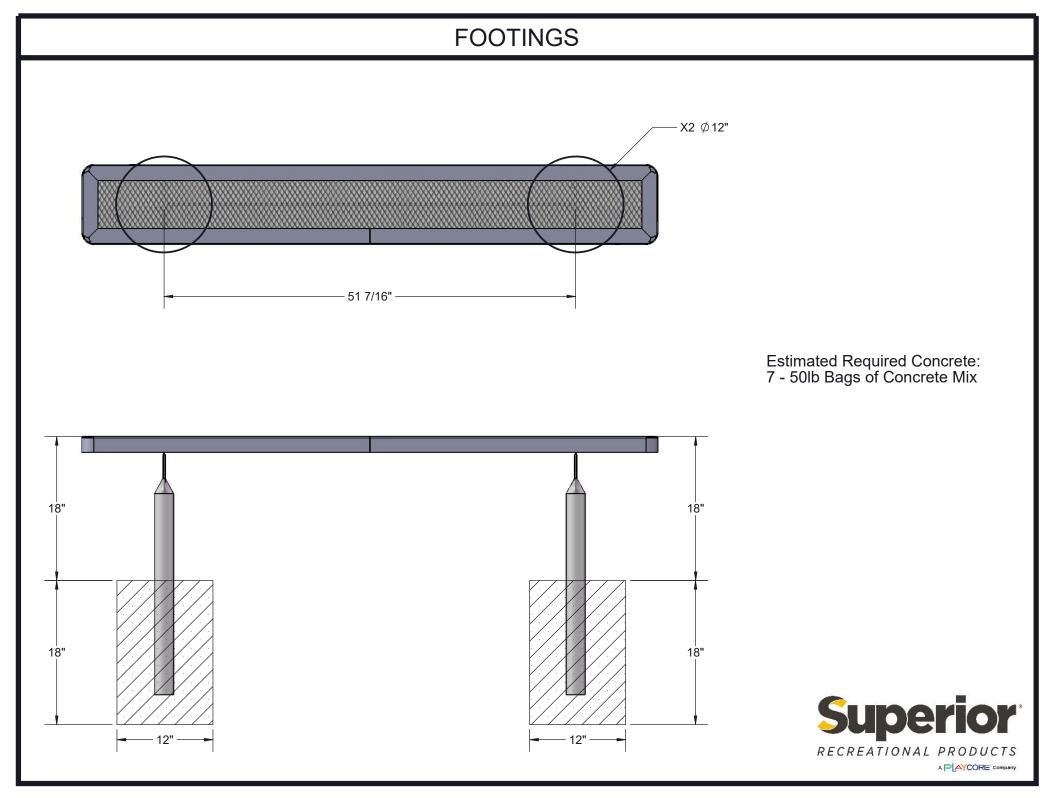

Frame Coating: Electrostatic powder coated application oven cured.

Hardware: All stainless steel hardware fasteners.

Dimensions: 6' bench inground without back. Seats are 10" wide x 72" long. Seat height is 18" from the ground. Overall height is 32-1/4".