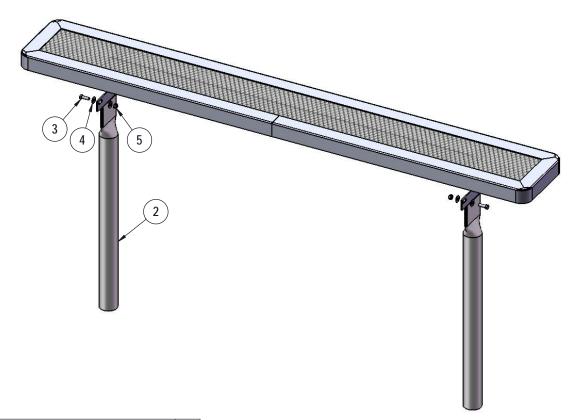

# COMPONENTS

Attach the 6' Expanded Seat to the legs using specified hardware.

| ITEM NO. | PartNo     | DESCRIPTION                            | Qty. |
|----------|------------|----------------------------------------|------|
| 1        | RC72-S     | 6' long x 10" wide regal expanded seat | 1    |
| 2        | P-V942S    | 942S VINYL LEG                         | 2    |
| 3        | 33-05-0029 | 5/16" x 1" Machine Bolt (SS)           | 4    |
| 4        | 33-02-0007 | 5/16" SS Washer                        | 8    |
| 5        | 33-03-0012 | 5/16" Kep Nut (SS)                     | 4    |