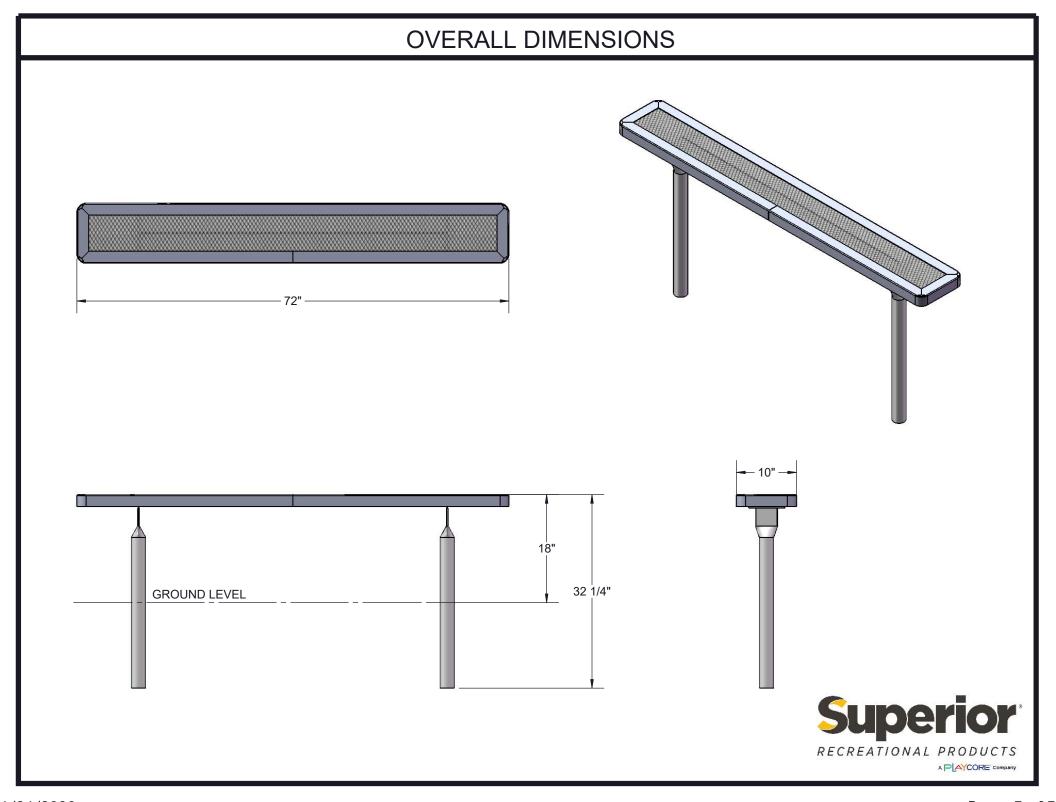

Frame Coating: Electrostatic powder coated application oven cured.

Hardware: All stainless steel hardware fasteners.

Dimensions: 6' bench inground without back. Seats are 10" wide x 72" long. Seat height is 18" from the ground. Overall height is 32-1/4".