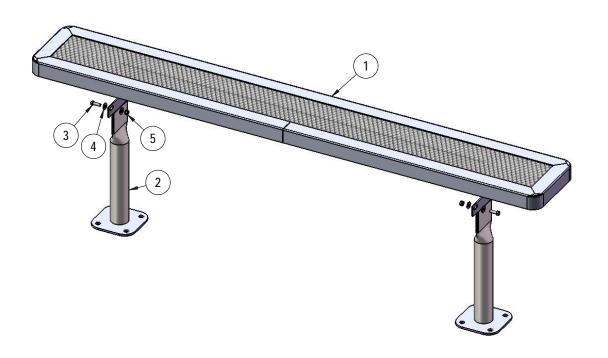

## COMPONENTS

Attach the 6' Expanded Seat to the legs using specified hardware.

| ITEM NO. | PartNo     | DESCRIPTION                            | Qty. |
|----------|------------|----------------------------------------|------|
| 1        | RC72-S     | 6' long x 10" wide regal expanded seat | 1    |
| 2        | P-V942SM   | 942SM VINYL LEG                        | 2    |
| 3        | 33-05-0029 | 5/16" x 1" Machine Bolt (SS)           | 4    |
| 4        | 33-02-0007 | 5/16" SS Washer                        | 8    |
| 5        | 33-03-0012 | 5/16" Kep Nut (SS)                     | 4    |