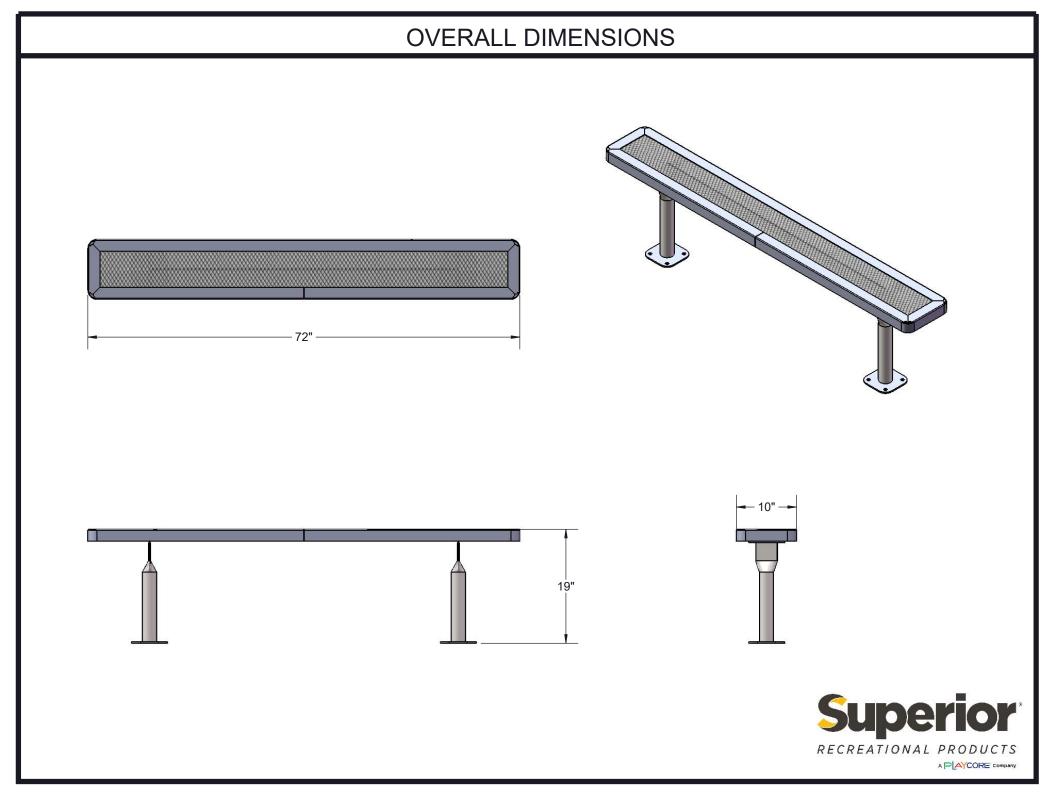

Frame Coating: Electrostatic powder coated application oven cured.

Hardware: All stainless steel hardware fasteners.

Dimensions: 6' bench surface mount without back. Seats are 10" wide x 72" long. Seat height is 19" from the ground. Overall height is 32-1/4".