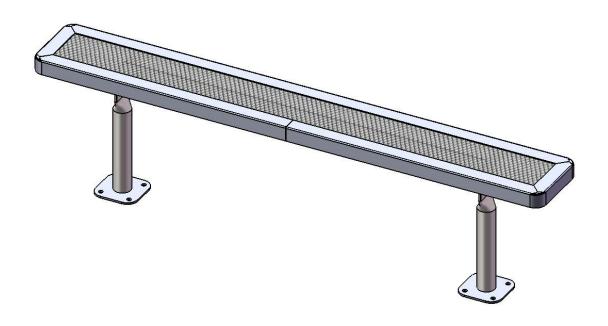

### PRODUCT SPECIFICATIONS

#### B6RCSM SURFACE MOUNT BENCH WITHOUT BACK

Seats: Angle frame made with 2" x 2" x 1/8" structural steel angle. 3/4" #9 steel expanded metal. 10 gauge x 1-1/2" flat bar center support and mounting bracket understructure. Electrically MIG welded.

Coating: Oven fused functionalized polyethylene copolymer-based thermoplastic. Fluidized bed coating application with superior mechanical performance, impact resistance and UV-stability.

Frame: 2-3/8" O.D. x 12 gauge pre-galvanized structural steel tubing. Tube ends are pre-galvanized steel capped. Seat mounting points are 7 gauge x 1-1/2" die stamped steel flat bar. All electrically MIG welded.

Frame Coating: Electrostatic powder coated application oven cured.

Hardware: All stainless steel hardware fasteners.

Dimensions: 6' bench surface mount without back. Seats are 10" wide x 72" long. Seat height is 19" from the ground. Overall height is 32-1/4".

## COMPONENTS

Attach the 6' Expanded Seat to the legs using specified hardware.

| ITEM NO. | PartNo     | DESCRIPTION                            | Qty. |
|----------|------------|----------------------------------------|------|
| 1        | RC72-S     | 6' long x 10" wide regal expanded seat | 1    |
| 2        | P-V942SM   | 942SM VINYL LEG                        | 2    |
| 3        | 33-05-0029 | 5/16" x 1" Machine Bolt (SS)           | 4    |
| 4        | 33-02-0007 | 5/16" SS Washer                        | 8    |
| 5        | 33-03-0012 | 5/16" Kep Nut (SS)                     | 4    |