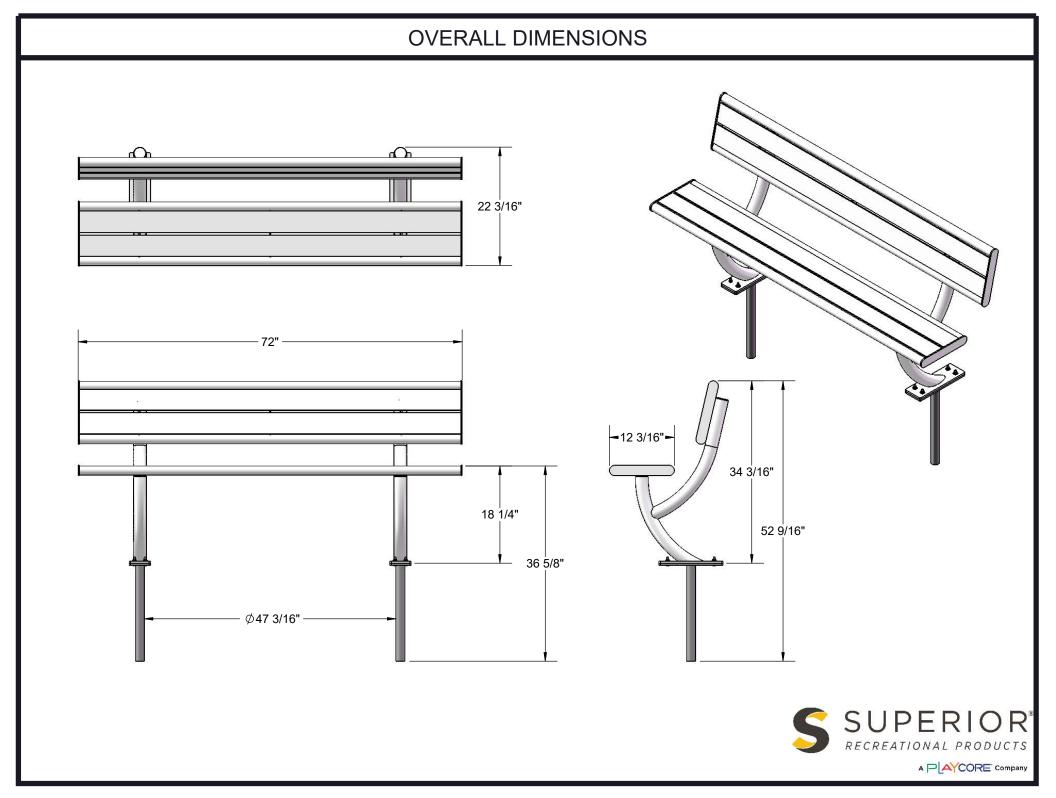

Dimensions: 6' inground mount bench with back. Seats and backs are 12-3/16" wide x 72" long. Seat height from ground is 18-3/8", seat back height from ground is 34-3/16". Overall dimensions are 72" x 22-3/16" x 52-9/16"