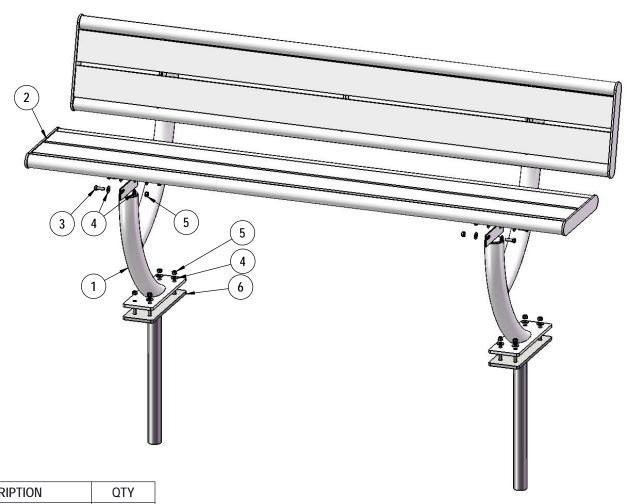

### **COMPONENTS**

Attach the 6' Seat and Back to the legs using specified hardware. Then attach the Inground footers to the bottom of the legs.

| ITEM NO. | PartNo     | DESCRIPTION                  | QTY |
|----------|------------|------------------------------|-----|
| 1        | 01-01-0685 | Hartford With Back Leg       | 2   |
| 2        | 01-01-0692 | Hartford 6' Seat/Back Plank  | 2   |
| 3        | 33-05-0029 | 5/16" x 1" Machine Bolt (SS) | 8   |
| 4        | 33-02-0007 | 5/16" SS Washer              | 23  |
| 5        | 33-03-0012 | 5/16" Kep Nut (SS)           | 16  |
| 6        | 01-01-0693 | Hartford Inground Footer     | 2   |