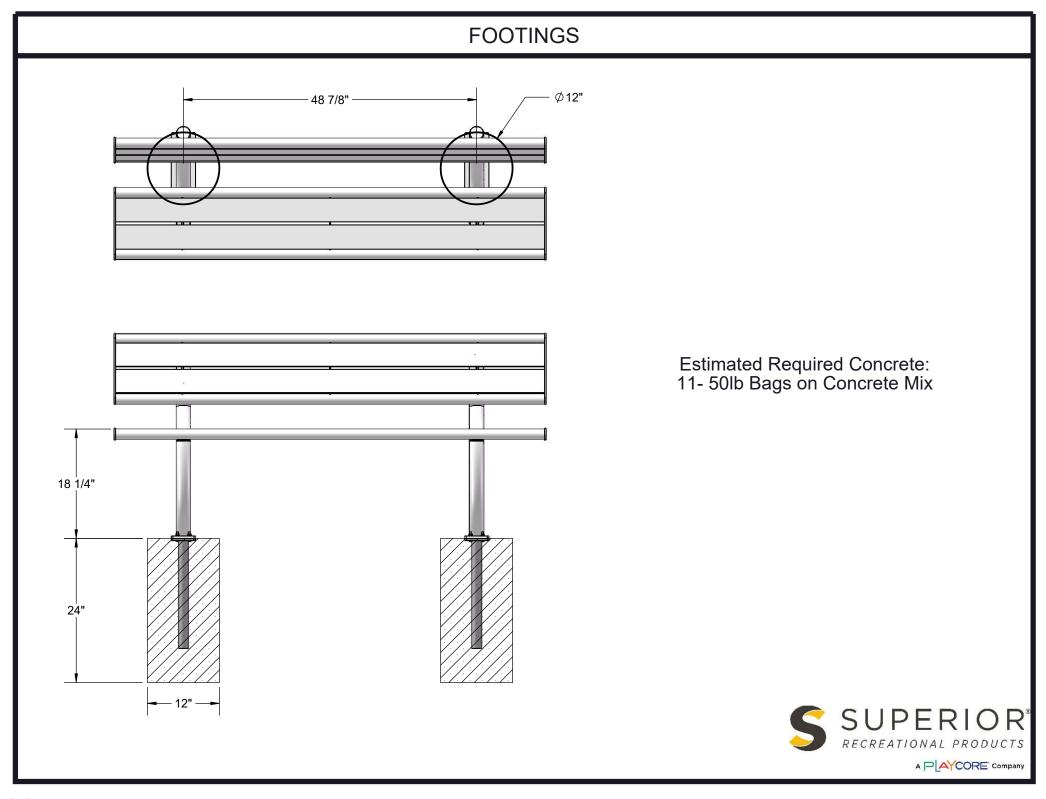

Coating: Steel is sandblasted to near white condition. Coated with zinc rich epoxy primer and top coated with electrostatic powder coat, oven cured.

Frame: 2-3/8" O.D. x 12 gauge pre-galvanized structural steel tubing. Seat/back support is bent over a mandrel through the bend radius producing a wrinkle free bend. Tube ends are pre-galvanized steel capped. Seat mounting points are 7 gauge x 1-1/2" die stamped steel flat bar. A 4" x 12" steel plate makes up the surface mount footing. The inground mount shall be made from 1-5/8" O.D. x 13 gauge tubing and a 4" x 12" steel plate with 5/16" carriage bolts. All electrically MIG welded.

Dimensions: 6' inground mount bench with back. Seats and backs are 12-3/16" wide x 72" long. Seat height from ground is 18-3/8", seat back height from ground is 34-3/16". Overall dimensions are 72" x 22-3/16" x 52-9/16"