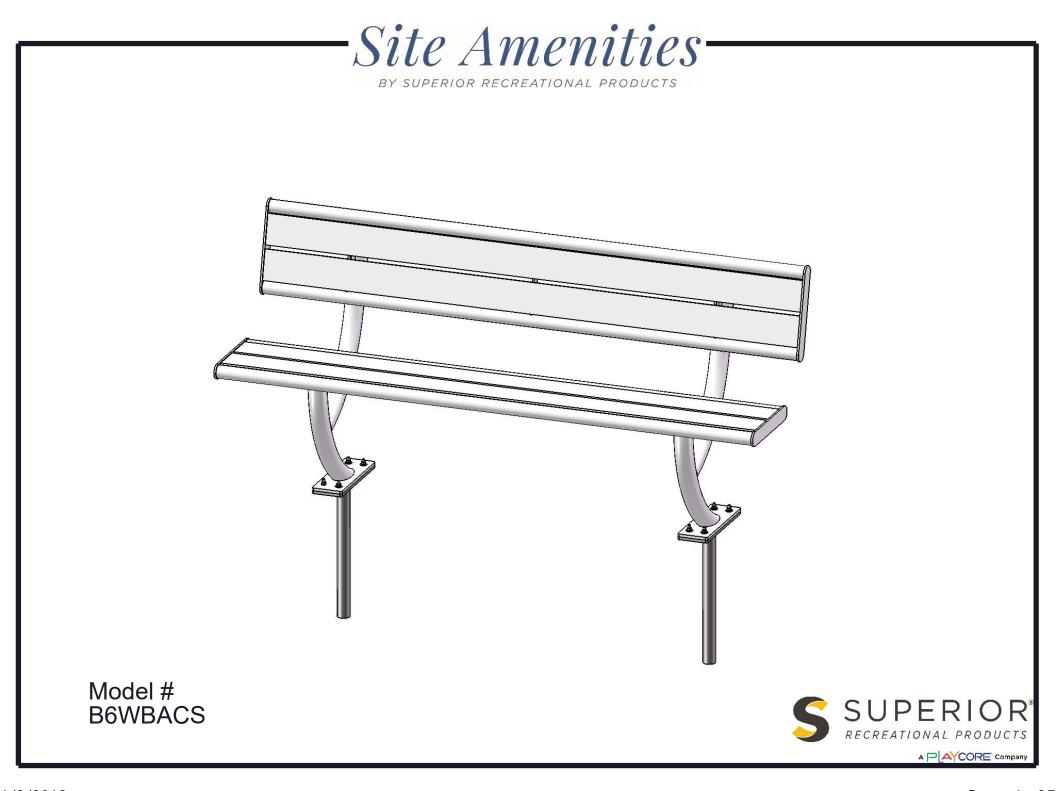

# B6WBACS ACADIA INGROUND MOUNT BENCH WITH BACK

Seats & Back: Seat and Back shall be made from 1-5/8" OD x 13ga steel tube and 1/4" x 4" flat steel plate. The ends shall be 1/4" thick steel plate. Electrically MIG welded.

Coating: Steel is sandblasted to near white condition. Coated with zinc rich epoxy primer and top coated with electrostatic powder coat, oven cured.

Frame: 2-3/8" O.D. x 12 gauge pre-galvanized structural steel tubing. Seat/back support is bent over a mandrel through the bend radius producing a wrinkle free bend. Tube ends are pre-galvanized steel capped. Seat mounting points are 7 gauge x 1-1/2" die stamped steel flat bar. A 4" x 12" steel plate makes up the surface mount footing. The inground mount shall be made from 1-5/8" O.D. x 13 gauge tubing and a 4" x 12" steel plate with 5/16" carriage bolts. All electrically MIG welded.

Frame Coating: Steel is sandblasted to near white condition. Coated with zinc rich epoxy primer and top coated with electrostatic powder coat, oven cured.

Hardware: All stainless steel hardware fasteners.

Dimensions: 6' inground mount bench with back. Seats and backs are 12-3/16" wide x 72" long. Seat height from ground is 18-3/8", seat back height from ground is 34-3/16". Overall dimensions are 72" x 22-3/16" x 52-9/16"

### **COMPONENTS**

Attach the 6' Seat and Back to the legs using specified hardware. Then attach the Inground footers to the bottom of the legs.

| ITEM NO. | PartNo     | DESCRIPTION                  | QTY |
|----------|------------|------------------------------|-----|
| 1        | 01-01-0685 | Hartford With Back Leg       | 2   |
| 2        | 01-01-0692 | Hartford 6' Seat/Back Plank  | 2   |
| 3        | 33-05-0029 | 5/16" x 1" Machine Bolt (SS) | 8   |
| 4        | 33-02-0007 | 5/16" SS Washer              | 23  |
| 5        | 33-03-0012 | 5/16" Kep Nut (SS)           | 16  |
| 6        | 01-01-0693 | Hartford Inground Footer     | 2   |