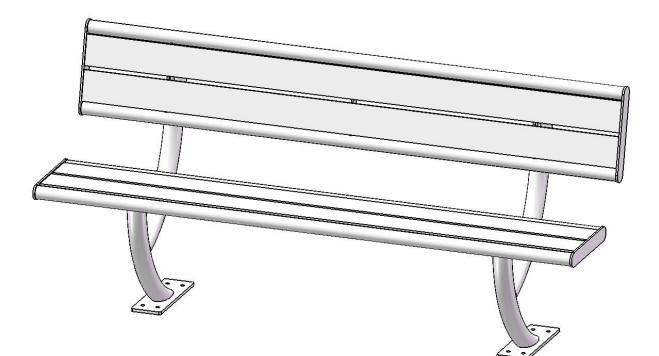

#### B6WBACSM ACADIA SURFACE MOUNT BENCH WITH BACK

Seats & Back: Seat and Back shall be made from 1-5/8" OD x 13ga steel tube and 1/4" x 4" flat steel plate. The ends shall be 1/4" thick steel plate. Electrically MIG welded.

Coating: Steel is sandblasted to near white condition. Coated with zinc rich epoxy primer and top coated with electrostatic powder coat, oven cured.

Frame: 2-3/8" O.D. x 12 gauge pre-galvanized structural steel tubing. Seat/back support is bent over a mandrel through the bend radius producing a wrinkle free bend. Tube ends are pre-galvanized steel capped. Seat mounting points are 7 gauge x 1-1/2" die stamped steel flat bar. A 4" x 12" steel plate makes up the surface mount footing. The surface mount plate has four holes for stable mounting. All electrically MIG welded.

Frame Coating: Steel is sandblasted to near white condition. Coated with zinc rich epoxy primer and top coated with electrostatic powder coat, oven cured.

Hardware: All stainless steel hardware fasteners.

Dimensions: 6' surface mount bench with back. Seats and backs are 12-3/16" wide x 72" long. Seat height is 18-3/8", seat back height is 34-3/16". Total depth of seat with back is 22-3/16".

## COMPONENTS

Attach the 6' Seat and Back to the legs using specified hardware.

Recommended Surface Mount Hardware: 3/8" x 3-1/2" Concrete Expansion Anchor Bolts (Not Included)

| C      | SUPERIOR              |
|--------|-----------------------|
| $\sim$ | RECREATIONAL PRODUCTS |
|        |                       |