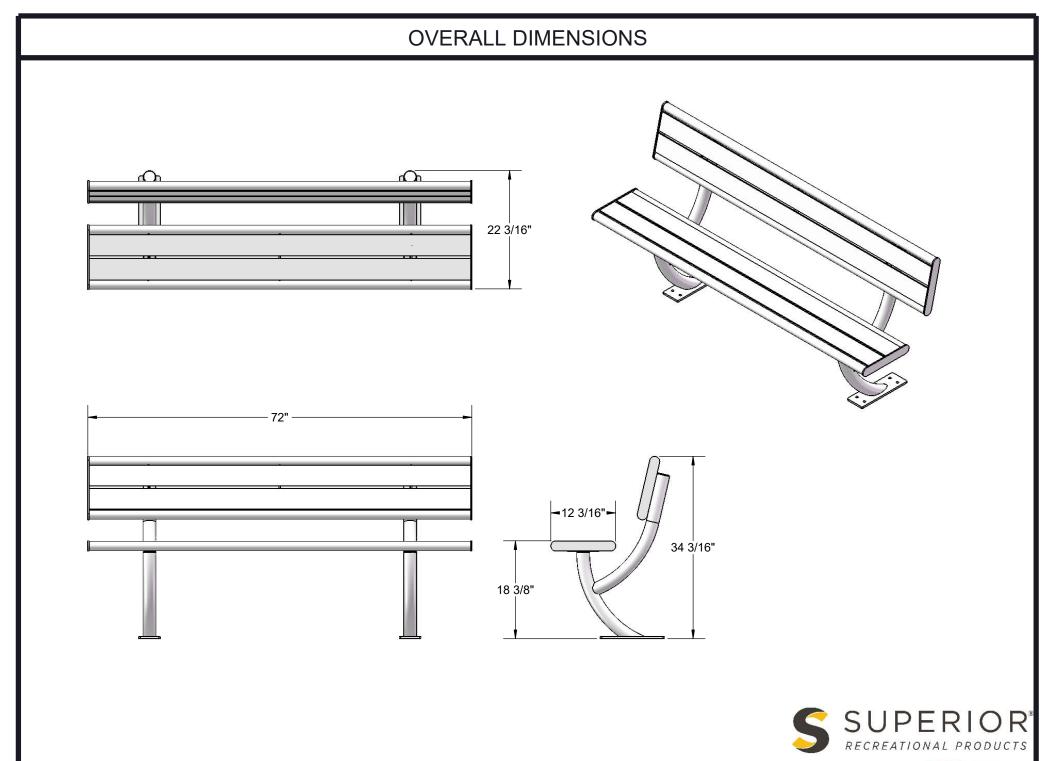

Dimensions: 6' surface mount bench with back. Seats and backs are 12-3/16" wide x 72" long. Seat height is 18-3/8", seat back height is 34-3/16". Total depth of seat with back is 22-3/16".