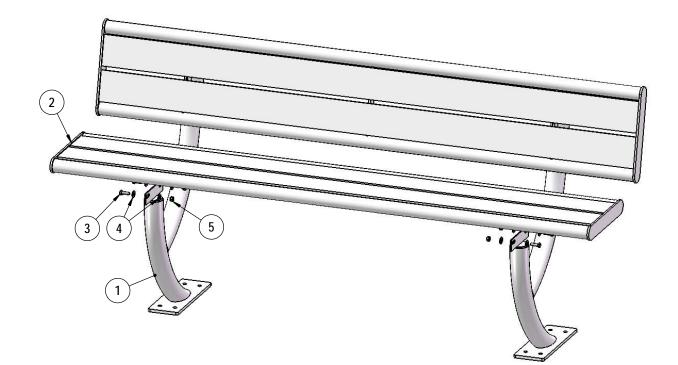

## COMPONENTS

Attach the 6' Seat and Back to the legs using specified hardware.

Recommended Surface Mount Hardware: 3/8" x 3-1/2" Concrete Expansion Anchor Bolts (Not Included)

| C      | SUPERIOR              |
|--------|-----------------------|
| $\sim$ | RECREATIONAL PRODUCTS |
|        |                       |

| ITEM NO. | PartNo     | DESCRIPTION                  | QTY |
|----------|------------|------------------------------|-----|
| 1        | 01-01-0685 | Hartford With Back Leg       | 2   |
| 2        | 01-01-0692 | Hartford 6' Seat/Back Plank  | 2   |
| 3        | 33-05-0029 | 5/16" x 1" Machine Bolt (SS) | 8   |
| 4        | 33-02-0007 | 5/16" SS Washer              | 16  |
| 5        | 33-03-0012 | 5/16" Kep Nut (SS)           | 8   |