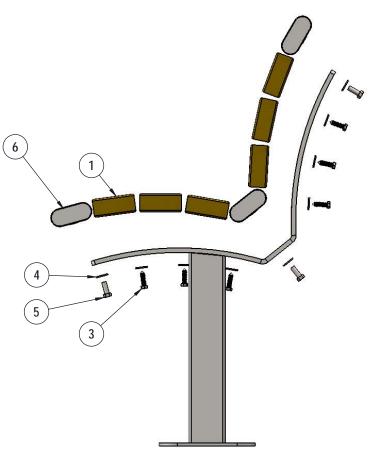

# COMPONENTS

Attach the 6' Recycled and Steel Planks to the 61 Frames using specified hardware.

|                                                                                                                                                                                | (  |
|--------------------------------------------------------------------------------------------------------------------------------------------------------------------------------|----|
| ITEM NO. PartNo DESCRIPTION Qty.                                                                                                                                               |    |
| BRN72-2x4-LB, 2 x 4 Brown Recycled Bench Plank-Lag Bolts<br>CDR72-2x4-LB, (6'), 2 X 4 Cedar Recycled Bench Plank-Lag<br>GRN72-2x4-LB, Bolts (6'), 2 x 4 Green Recycled Bench 6 |    |
| 2 P-01-01-0388 61 Series SM Leg 2                                                                                                                                              | ΛC |
| 3 33-05-0034 5/16" x 1-1/4" lag bolt, SS 18                                                                                                                                    |    |
| 4 33-02-0008 3/8" Flat Washer (SS) 27                                                                                                                                          |    |
| 5 33-06-0056 3/8" x 1" Machine Bolt (SS) 9                                                                                                                                     |    |
| 6 01-01-0664 6' Oval Tube 3                                                                                                                                                    |    |
| 7 01-01-0665 61 Series Boomerang 1                                                                                                                                             |    |