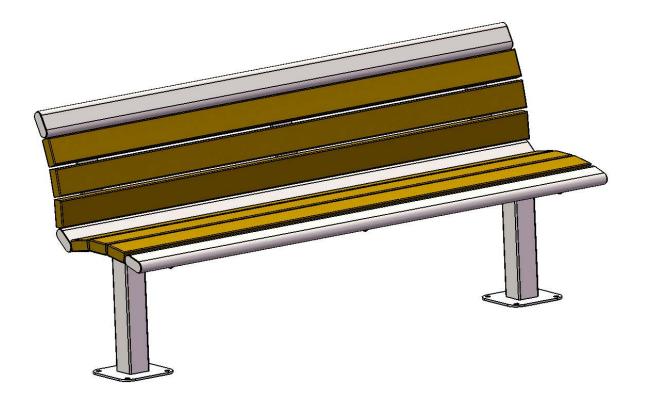

#### B6WBARSM-RC ARCHES SURFACE MOUNT BENCH

Seat & Back: 2x4 recycled planks are made from a minimum of 96% post-consumer or post-industrial recycled plastic. Contains UV stabilizers to prevent fading. End Planks are made from 1-1/2" x 3-1/2" Steel Oval Tube.

Frame: 3" x 3" square x 11 gauge structural steel tubing. Seat support is fabricated from 3/16" angle. All electrically MIG welded.

Frame Coating: TGIC electrostatic powder coated application oven cured.

Hardware: All fasteners are stainless steel.

Overall Dimensions: 72" W x 21-3/4" D x 32-3/4" H. Seat height is 18".

# COMPONENTS

Attach the 6' Recycled and Steel Planks to the 61 Frames using specified hardware.

|                                                                                                                                                                                | (  |
|--------------------------------------------------------------------------------------------------------------------------------------------------------------------------------|----|
| ITEM NO. PartNo DESCRIPTION Qty.                                                                                                                                               |    |
| BRN72-2x4-LB, 2 x 4 Brown Recycled Bench Plank-Lag Bolts<br>CDR72-2x4-LB, (6'), 2 X 4 Cedar Recycled Bench Plank-Lag<br>GRN72-2x4-LB, Bolts (6'), 2 x 4 Green Recycled Bench 6 |    |
| 2 P-01-01-0388 61 Series SM Leg 2                                                                                                                                              | ΛC |
| 3 33-05-0034 5/16" x 1-1/4" lag bolt, SS 18                                                                                                                                    |    |
| 4 33-02-0008 3/8" Flat Washer (SS) 27                                                                                                                                          |    |
| 5 33-06-0056 3/8" x 1" Machine Bolt (SS) 9                                                                                                                                     |    |
| 6 01-01-0664 6' Oval Tube 3                                                                                                                                                    |    |
| 7 01-01-0665 61 Series Boomerang 1                                                                                                                                             |    |

Recommended Surface Mount Hardware: 3/8" x 3-1/2" Concrete Expansion Anchor Bolts (Not Included)