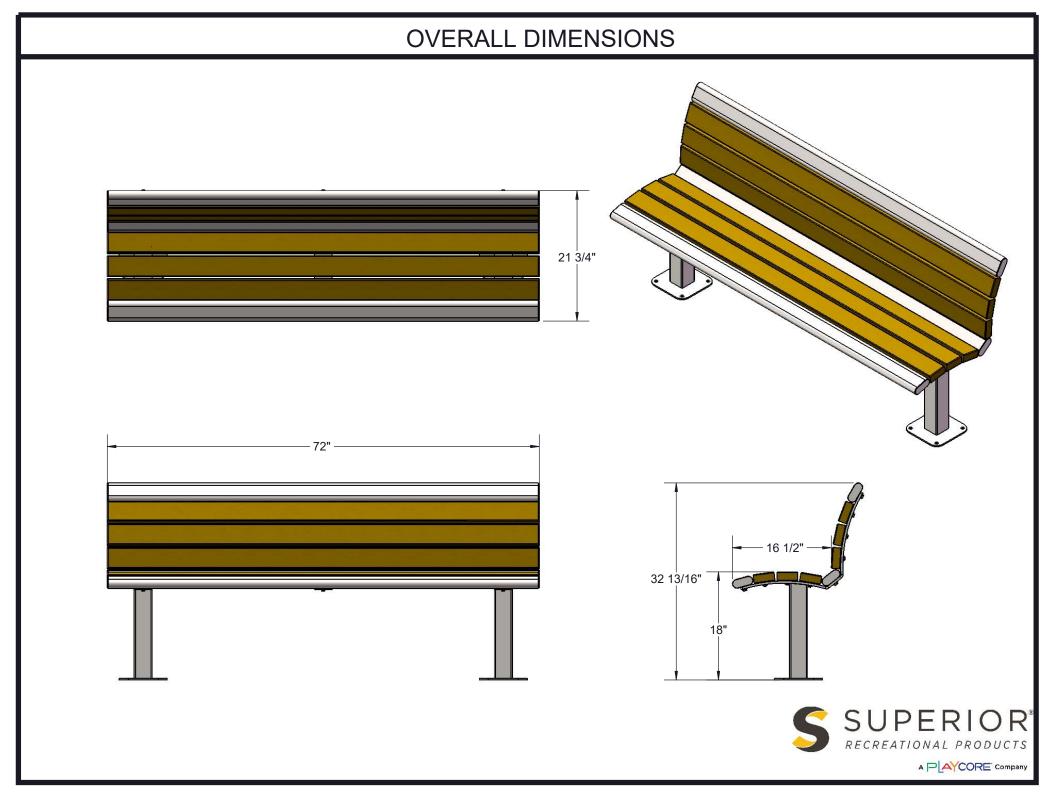

Hardware: All fasteners are stainless steel.

Overall Dimensions: 72" W x 21-3/4" D x 32-3/4" H. Seat height is 18".