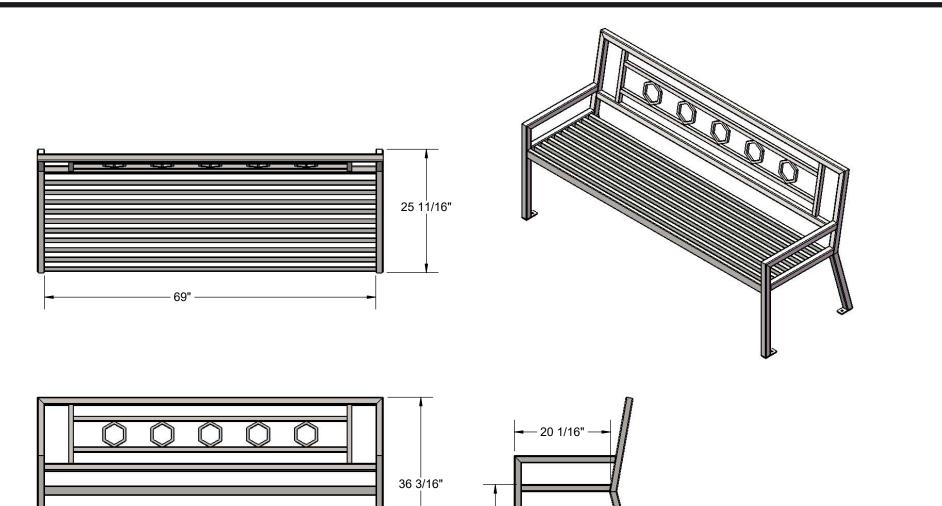

Coating: Steel is sandblasted to near white condition. Coated with zinc rich epoxy primer and top coated with electrostatic powder coat, oven cured.

Dimensions: 6' portable/surface mount bench with back. Seats are 20-1/2" wide x 69" long. Seat height is 18" from the ground to the top of the seat. The overall dimensions are 72" x 25-3/4" x 36".

## OVERALL DIMENSIONS

18"

- 25 11/16" -

- 72" -