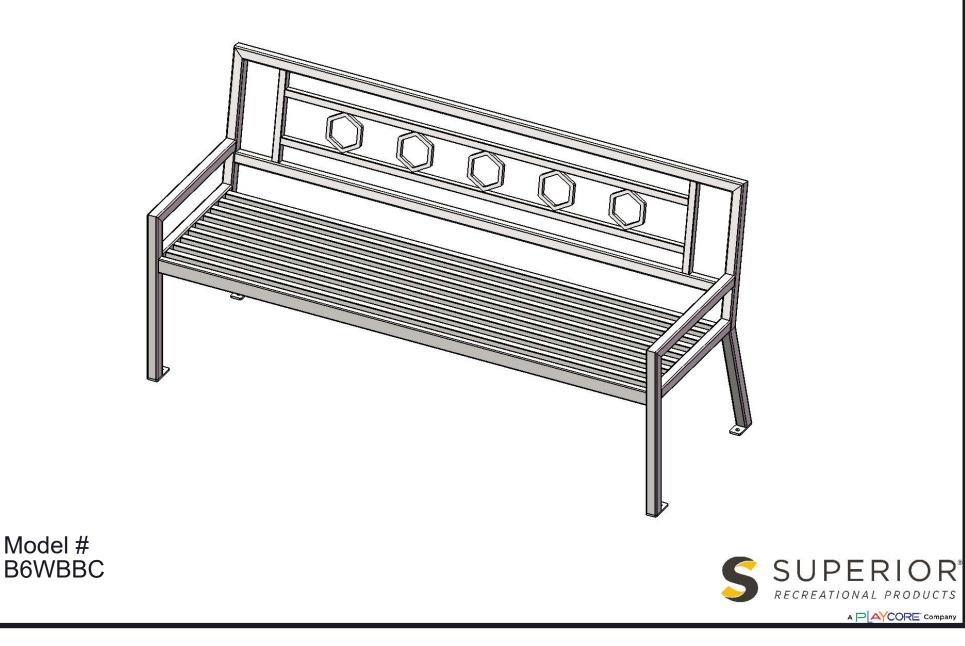

## B6WBBC PORTABLE/SURFACE MOUNT BISCAYNE BENCH WITH BACK

Seats: Seat is fabricated from 2" x 1" rectangular and 1" square tubing. Back is fabricated from 1-1/2" Square and 1" Square Tubing. Legs are 1-1/2" steel square bar. Mounting plates shall be 1-1/2" x 3-1/4" x 1/4". All electrically MIG welded.

Coating: Steel is sandblasted to near white condition. Coated with zinc rich epoxy primer and top coated with electrostatic powder coat, oven cured.

Dimensions: 6' portable/surface mount bench with back. Seats are 20-1/2" wide x 69" long. Seat height is 18" from the ground to the top of the seat. The overall dimensions are 72" x 25-3/4" x 36".