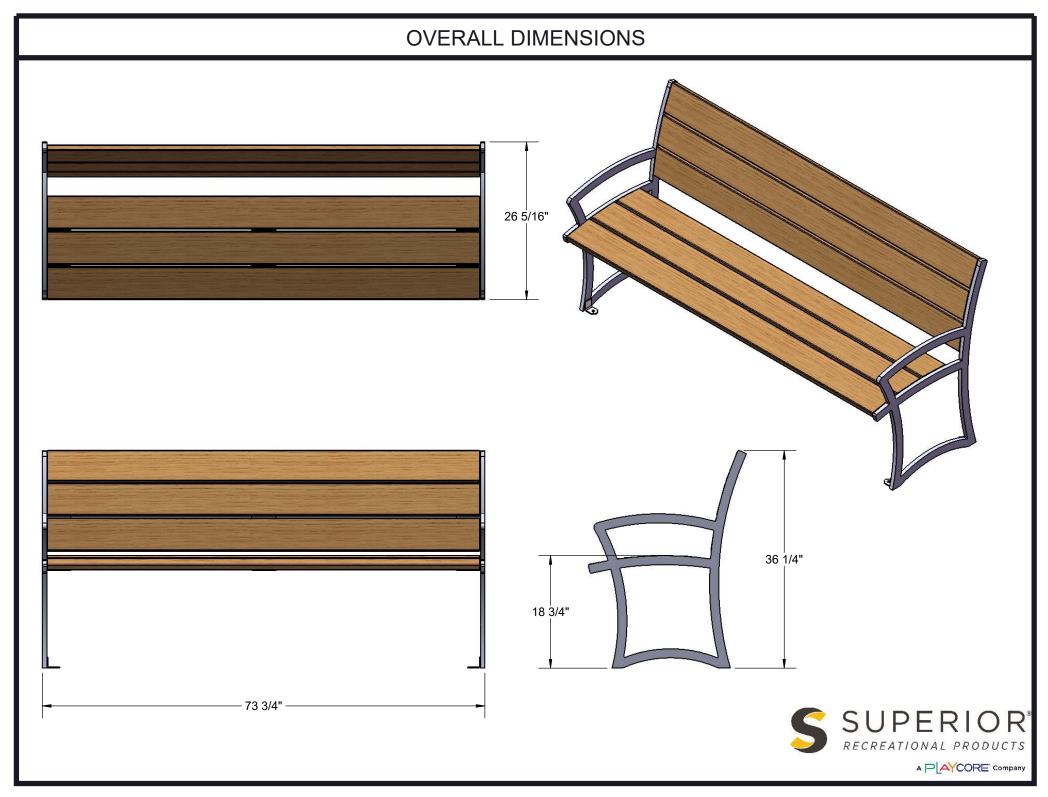

Hardware: Hardware shall be stainless steel.

Dimensions: 6' portable bench with back. Seats are 18" wide x 72" long. Seat height is 18-3/4" from the ground to the top of the seat. The overall dimensions are 73-1/2" x 26-5/16" x 36-1/4"

## OVERALL DIMENSIONS

Attach the Ipe Wood Planks to the Endframes and the Attachment Plate using the specified hardware.

| ng |  |
|----|--|
|    |  |

| ITEM NO. | PartNo     | DESCRIPTION                             | QTY |
|----------|------------|-----------------------------------------|-----|
| 1        | 01-01-0653 | madison w/ back RH endframe wood-welded | 1   |
| 2        | 01-01-0654 | madison w/ back LH endframe wood-welded | 1   |
| 3        | 01-01-0644 | 5/4" x 6" x 6' long ipe bench plank     | 6   |
| 4        | 01-01-0655 | madison 71 & 74 wood attachment plate   | 2   |
| 5        | 33-02-0007 | 5/16" SS Washer                         | 18  |
| 6        | 33-05-0067 | 5/16" x 1" lag bolt, SS                 | 18  |