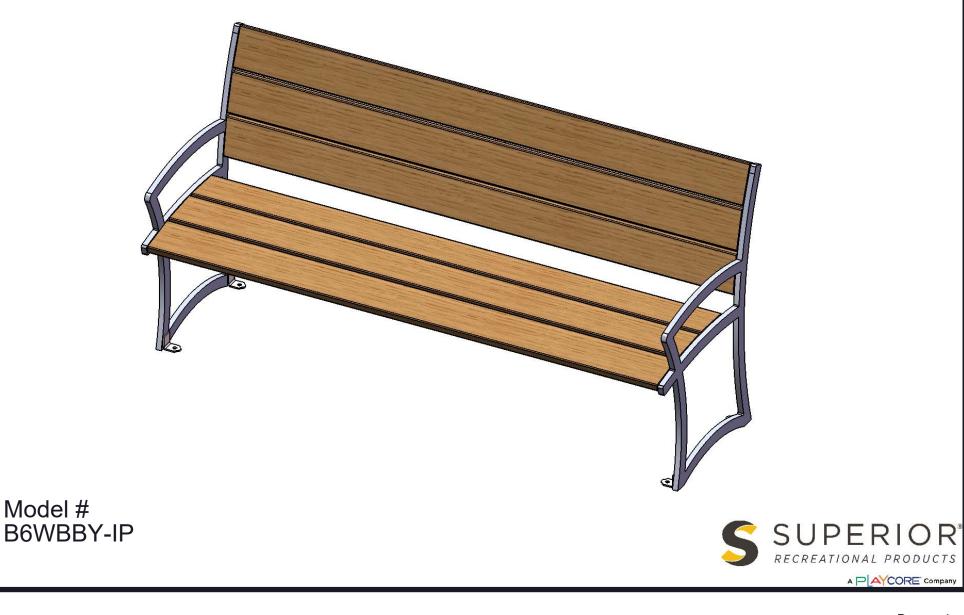

## B6WBBY-IP BRYCE PORTABLE BENCH WITH BACK

Seats: Seats are made from 1-1/4" x 6" lpe wood. Reinforced with 7 gauge thick support ribs. Legs are fabricated from 3/4" steel plate with 7 gauge attachment plates. Mounting plates shall be made from 7 gauge steel. All electrically MIG welded.

Hardware: Hardware shall be stainless steel.

Dimensions: 6' portable bench with back. Seats are 18" wide x 72" long. Seat height is 18-3/4" from the ground to the top of the seat. The overall dimensions are 73-1/2" x 26-5/16" x 36-1/4"