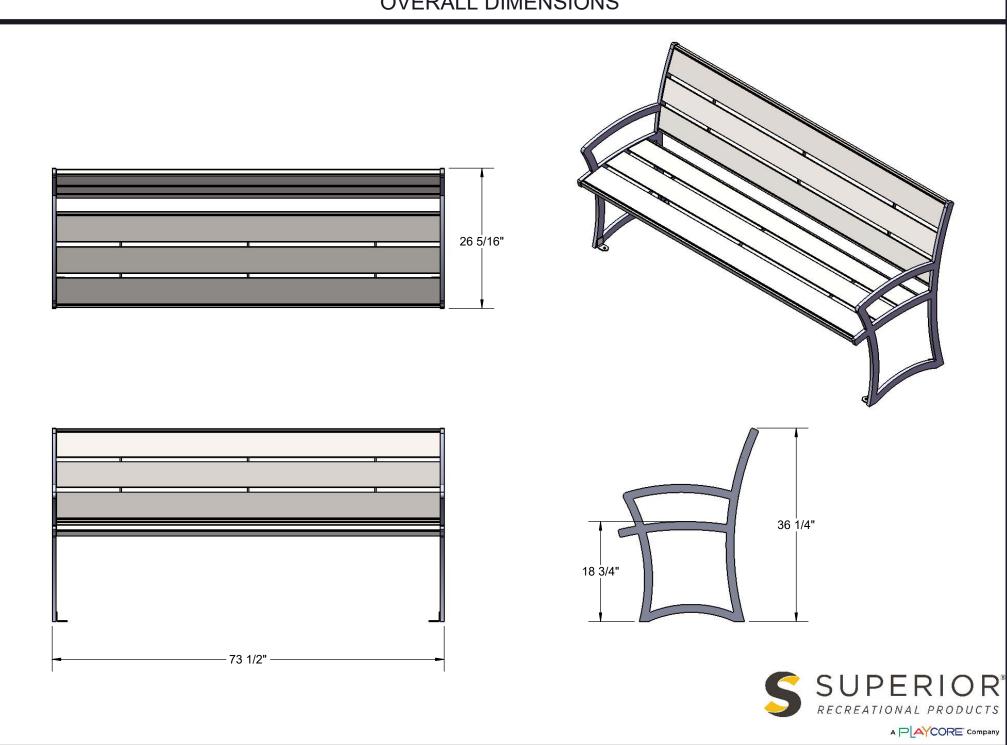

Coating: Steel is sandblasted to near white condition. Coated with zinc rich epoxy primer and top coated with electrostatic powder coat, oven cured.

Dimensions: 6' portable bench with back. Seats are 18" wide x 72" long. Seat height is 18-3/4" from the ground to the top of the seat. The overall dimensions are 73-1/2" x 26-5/16" x 36-1/4"