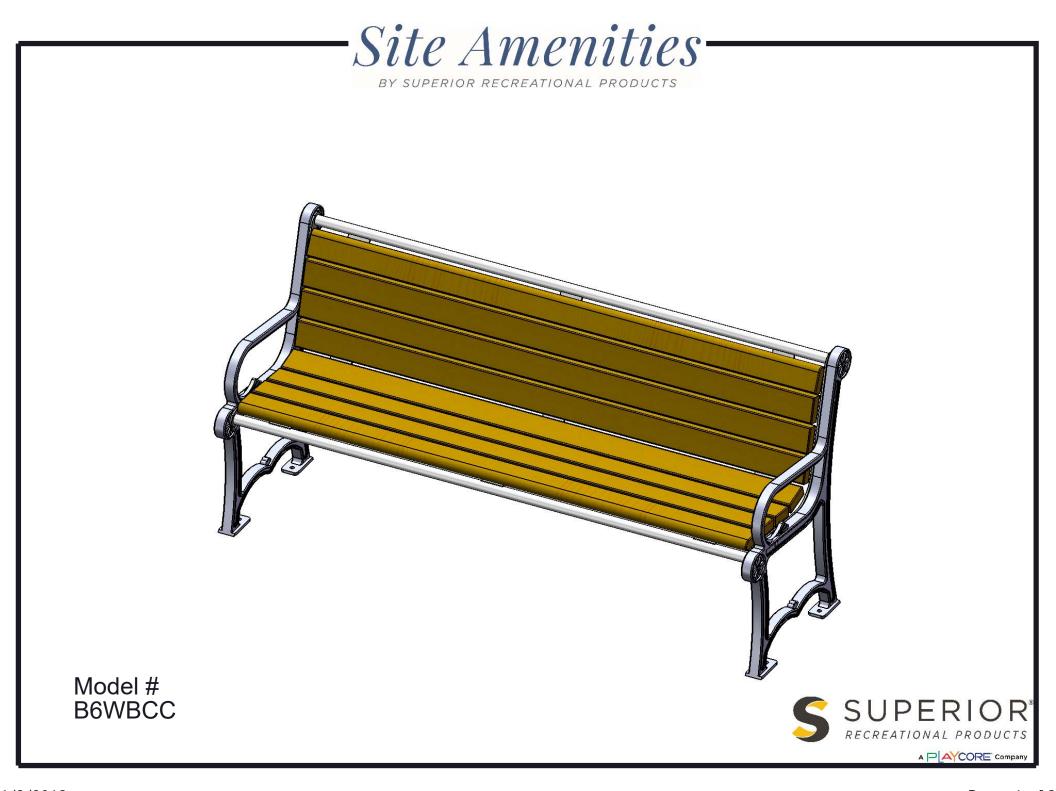

#### B6WBCC CASCADES BENCH WITH BACK

Seats: 2x4 planks are made from a minimum of 96% post-consumer or post-industrial recycled plastic. Contains UV stabilizers to prevent fading. Seat support frame is made of 7 ga steel plate. Electrically MIG welded.

Frame: Legs are cast aluminum.

Frame Coating: Oven fused functionalized polyethylene copolymer-based thermoplastic. Fluidized bed coating application with superior mechanical performance, impact resistance and UV-stability.

Hardware: All fasteners are stainless steel.

Dimensions: 6' portable/surface mount bench with back. Seats are 18" wide x 72" long. Seat height is 19-1/4" from the ground to the top of the seat. The overall dimensions are 76" x 26-3/4" x 35-3/4".