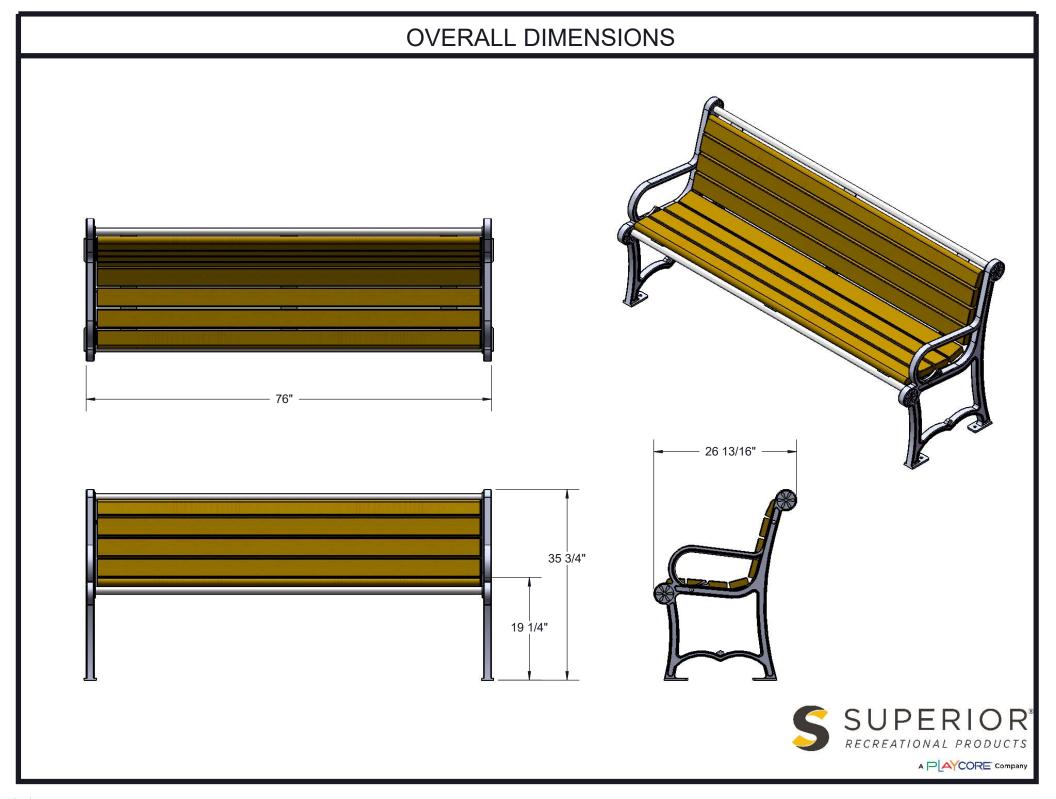

Hardware: All fasteners are stainless steel.

Dimensions: 6' portable/surface mount bench with back. Seats are 18" wide x 72" long. Seat height is 19-1/4" from the ground to the top of the seat. The overall dimensions are 76" x 26-3/4" x 35-3/4".