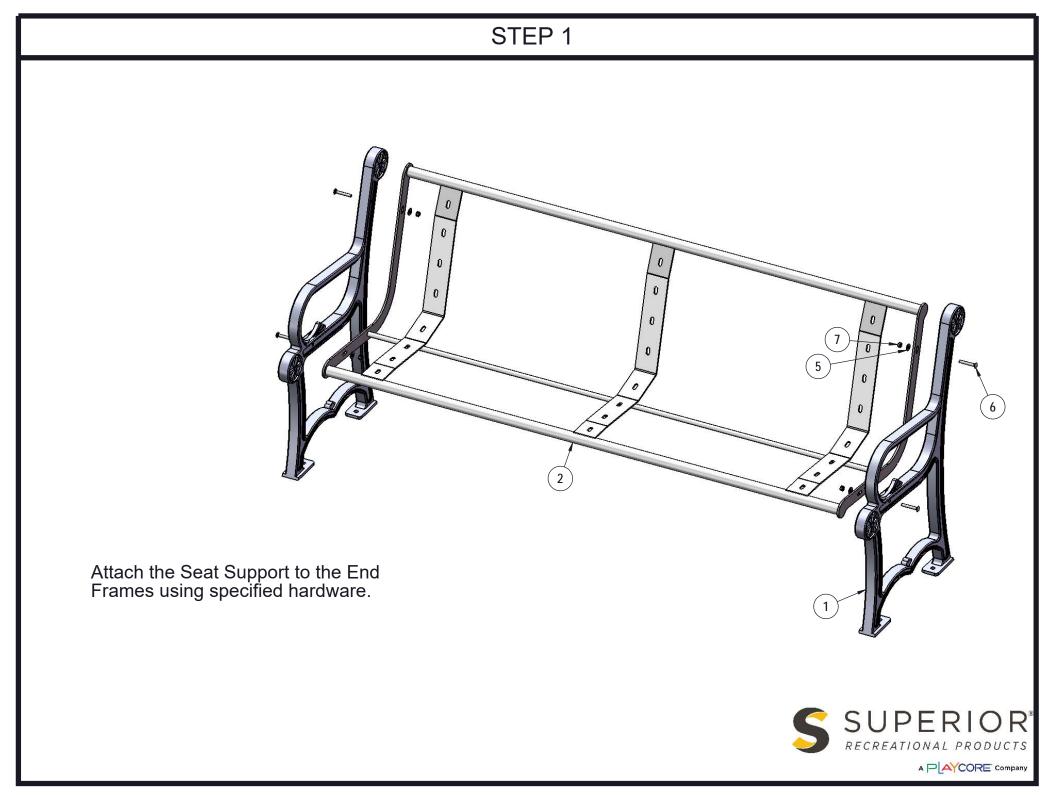

### **COMPONENTS**

ITEM NO. PartNo 11-01-CAST3 2 T-01-01-0246 954/964 recycled 6' seat support 2 x 4 Brown Recycled Bench Bullnose Plank-Lag Bolts (6'),
2 X 4 Cedar Recycled Bench Bullnose Plank-Lag Bolts (6'),
2 x 4 Green Recycled Bench Bullnose Plank-Lag Bolts (6'),
or 2 x 4 Grey Recycled Bench Bullnose Plank-Lag Bolts (6')
2 x 4 Brown Recycled Bench Plank-Lag Bolts (6'), 2 x 4
Cedar Recycled Bench Plank-Lag Bolts (6'), 2 x 4 Green
Recycled Bench Plank-Lag Bolts (6'), or 2 x 4 Grey Recycled
Bench Plank-Lag Bolts (6') BRN72-2x4B-LB, CDR72-2x4B-LB, 2 3 GRN72-2x4B-LB, or GRY72-2x4B-LB BRN72-2x4-LB. CDR72-2x4-LB, 4 6 GRN72-2x4-LB, or GRY72-2x4-LB 5 33-02-0007 5/16" SS Washer 4 6 33-06-0053 5/16" x 2-1/4" Carriage Bolt (SS) 4 5/16" Kep Nut (SS) 7 33-03-0012 4 5/16" x 1-1/4" lag bolt, SS 8 33-05-0034 24 25 33-02-0008 3/8" Flat Washer (SS)