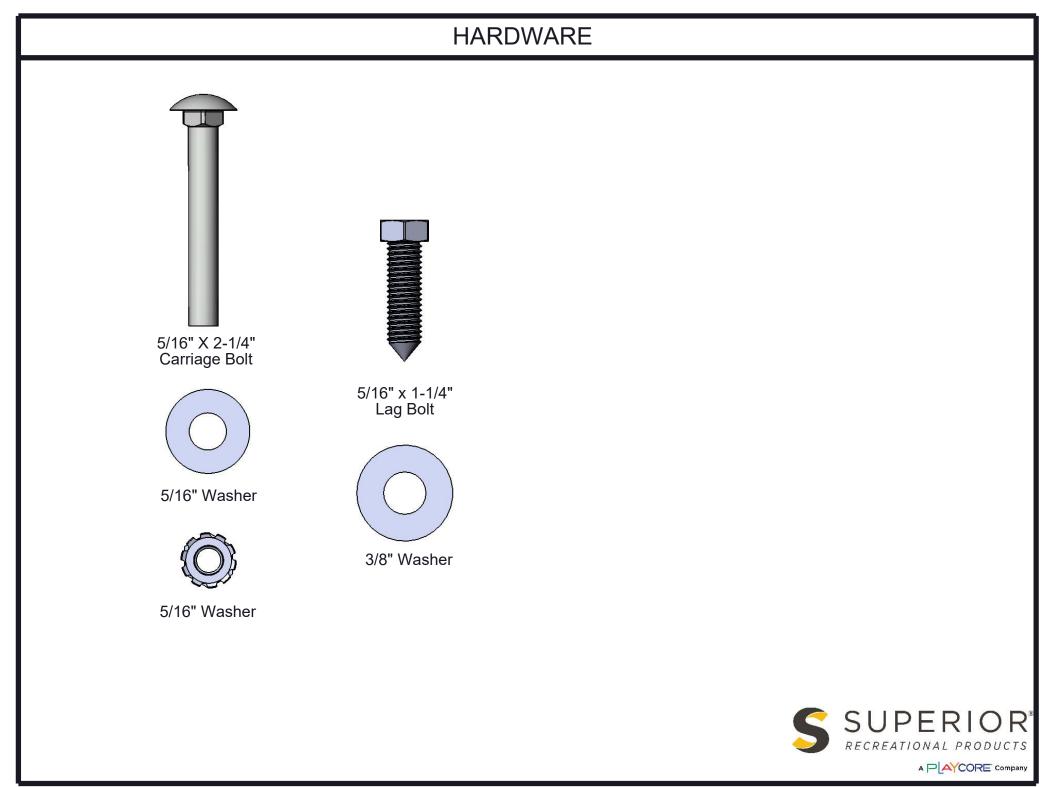

Hardware: All fasteners are stainless steel.

Dimensions: 6' portable/surface mount bench with back. Seats are 18" wide x 72" long. Seat height is 19-1/4" from the ground to the top of the seat. The overall dimensions are 76" x 26-3/4" x 35-3/4".

### **COMPONENTS**

ITEM NO. PartNo 11-01-CAST3 2 T-01-01-0246 954/964 recycled 6' seat support 2 x 4 Brown Recycled Bench Bullnose Plank-Lag Bolts (6'),
2 X 4 Cedar Recycled Bench Bullnose Plank-Lag Bolts (6'),
2 x 4 Green Recycled Bench Bullnose Plank-Lag Bolts (6'),
or 2 x 4 Grey Recycled Bench Bullnose Plank-Lag Bolts (6')
2 x 4 Brown Recycled Bench Plank-Lag Bolts (6'), 2 x 4
Cedar Recycled Bench Plank-Lag Bolts (6'), 2 x 4 Green
Recycled Bench Plank-Lag Bolts (6'), or 2 x 4 Grey Recycled
Bench Plank-Lag Bolts (6') BRN72-2x4B-LB, CDR72-2x4B-LB, 2 3 GRN72-2x4B-LB, or GRY72-2x4B-LB BRN72-2x4-LB. CDR72-2x4-LB, 4 6 GRN72-2x4-LB, or GRY72-2x4-LB 5 33-02-0007 5/16" SS Washer 4 6 33-06-0053 5/16" x 2-1/4" Carriage Bolt (SS) 4 5/16" Kep Nut (SS) 7 33-03-0012 4 5/16" x 1-1/4" lag bolt, SS 8 33-05-0034 24 25 33-02-0008 3/8" Flat Washer (SS)