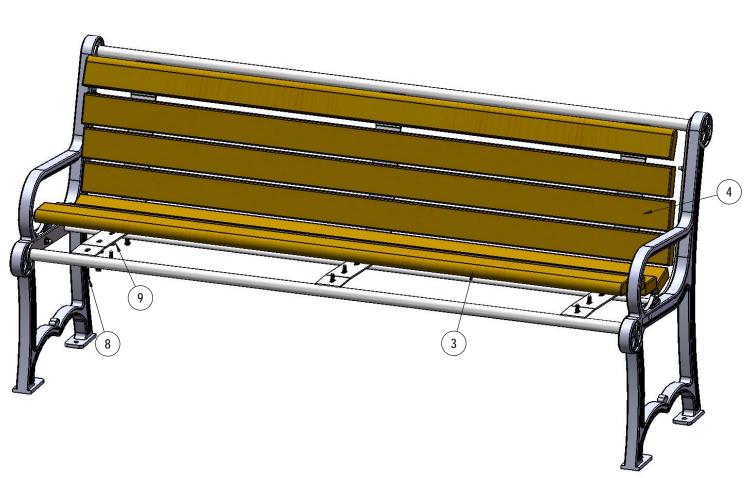

## STEP 2

Attach the 6' Recycled Bench Planks to the Seat Support, placing the 2 Bullnose Planks on the outside, as shown using specified hardware.

Warning: Over tightening of the Lag Bolts may result in cracking and/or stripping out of the Planks.