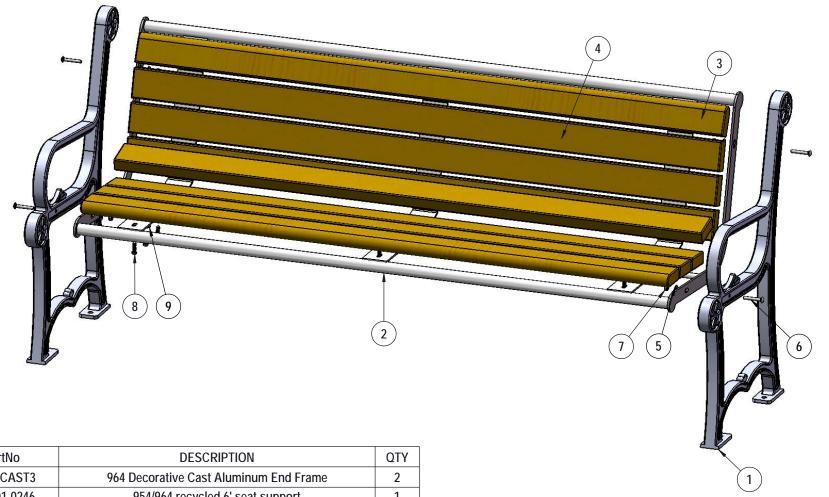

### **COMPONENTS**

ITEM NO. PartNo 11-01-CAST3 2 T-01-01-0246 954/964 recycled 6' seat support 2 x 4 Brown Recycled Bench Bullnose Plank-Lag Bolts (6'),
2 X 4 Cedar Recycled Bench Bullnose Plank-Lag Bolts (6'),
2 x 4 Green Recycled Bench Bullnose Plank-Lag Bolts (6'),
or 2 x 4 Grey Recycled Bench Bullnose Plank-Lag Bolts (6')
2 x 4 Brown Recycled Bench Plank-Lag Bolts (6'), 2 x 4
Cedar Recycled Bench Plank-Lag Bolts (6'), 2 x 4 Green
Recycled Bench Plank-Lag Bolts (6'), or 2 x 4 Grey Recycled
Bench Plank-Lag Bolts (6') BRN72-2x4B-LB, CDR72-2x4B-LB, 2 3 GRN72-2x4B-LB, or GRY72-2x4B-LB BRN72-2x4-LB. CDR72-2x4-LB, 4 6 GRN72-2x4-LB, or GRY72-2x4-LB 5 33-02-0007 5/16" SS Washer 4 6 33-06-0053 5/16" x 2-1/4" Carriage Bolt (SS) 4 5/16" Kep Nut (SS) 7 33-03-0012 4 5/16" x 1-1/4" lag bolt, SS 8 33-05-0034 24 25 33-02-0008 3/8" Flat Washer (SS)