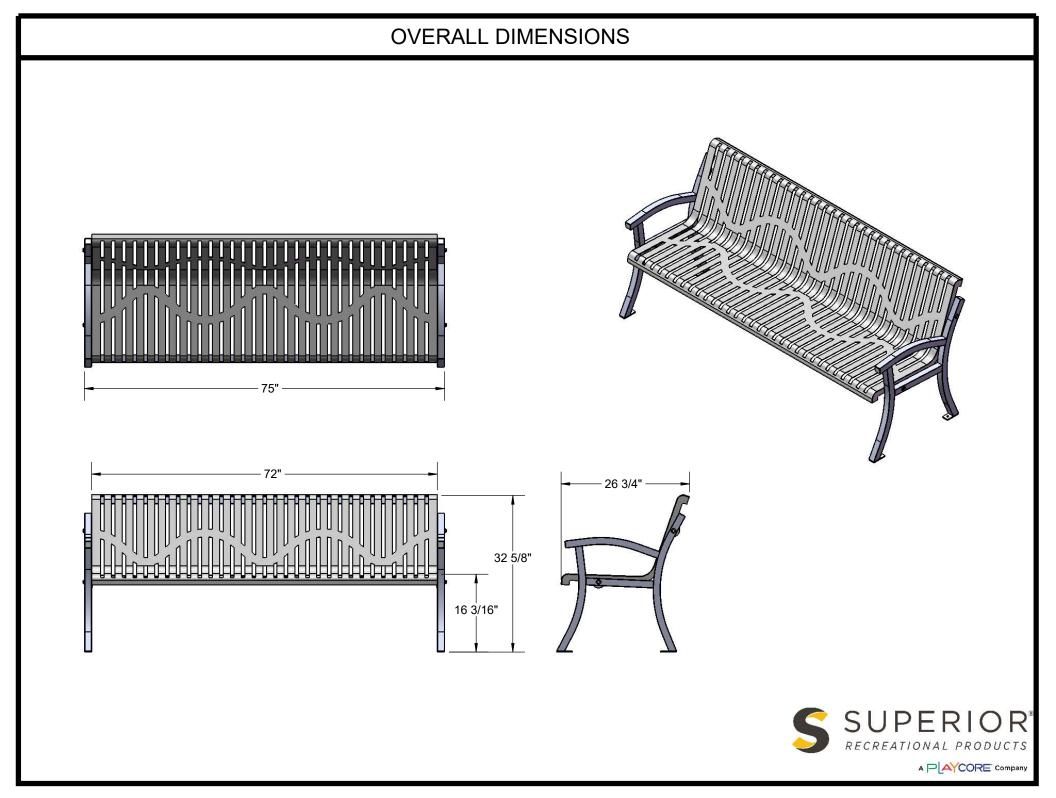

Dimensions: 6' bench without back. Seats are 26-3/4" wide x 72" long. Seat height is 16-5/16". Overall dimensions are 26-3/4" x 75" x 32-3/4".