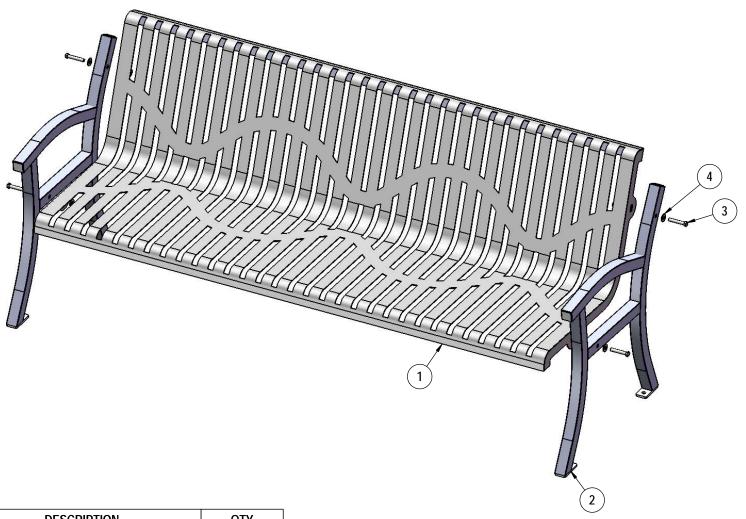

## **COMPONENTS**

Attach the legs to the seat as shown using specified hardware.

| ITEM NO. | PartNo      | DESCRIPTION                                           | QTY |
|----------|-------------|-------------------------------------------------------|-----|
| 1        | S6WBCLASSIC | Seat for<br>B6WBCLASSIC/B6WBCLASSCASINO               | 1   |
| 2        | FCASINO     | Frame -For- Casino Benches, Surface<br>Mount/Portable | 2   |
| 3        | 33-05-0059  | 3/8" x 2 1/4" Machine Bolt (SS)                       | 4   |
| 4        | 33-02-0008  | 3/8" Flat Washer (SS)                                 | 8   |
| 5        | 33-03-0013  | 3/8" Kep Nut (SS)                                     | 4   |