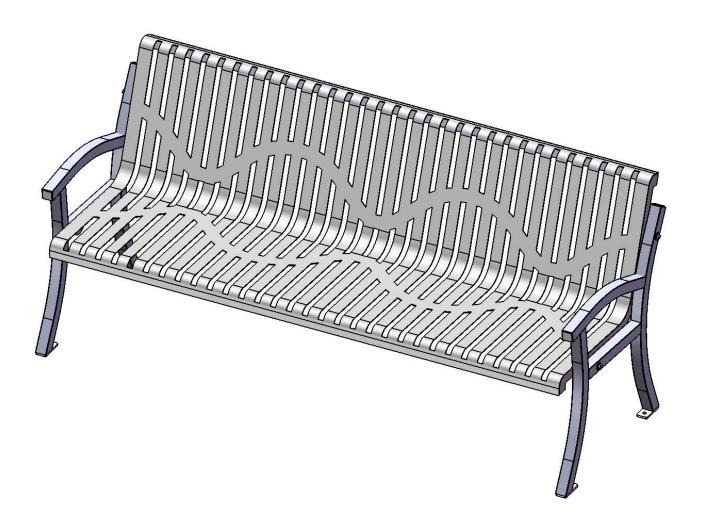

## B6WBCLASSCASINO 6 Ft. Casino Bench With Back

Seats: Seat is fabricated from a 11ga laser cut plate. Seat is supported with 11ga plates. All electrically MIG welded.

Frame: Legs are cast aluminum.

Coating: Oven fused functionalized polyethylene copolymer-based thermoplastic. Fluidized bed coating application with superior mechanical performance, impact resistance and UV-stability.

Dimensions: 6' bench without back. Seats are 26-3/4" wide x 72" long. Seat height is 16-5/16". Overall dimensions are 26-3/4" x 75" x 32-3/4".