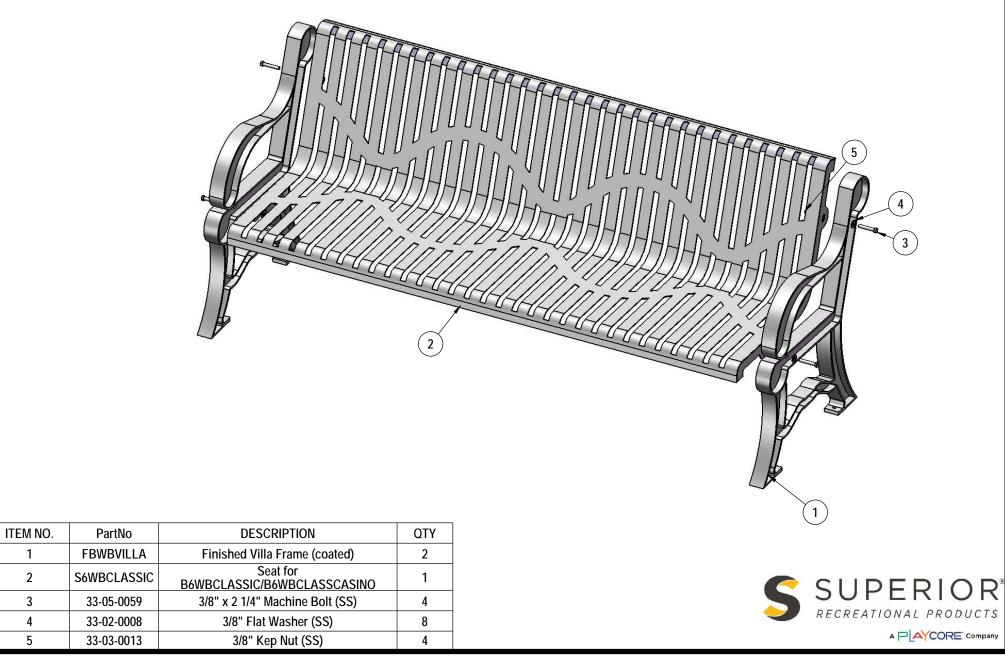

BY SUPERIOR RECREATIONAL PRODUCTS



Model # B6WBCLASSIC



11/10/2020

## PRODUCT SPECIFICATIONS

## B6WBCLASSIC 6 Ft. Villa Bench With Back

Seats: Seat is fabricated from a 11ga laser cut plate. Seat is supported with 11ga plates. All electrically MIG welded.

Coating: Oven fused functionalized polyethylene copolymer-based thermoplastic. Fluidized bed coating application with superior mechanical performance, impact resistance and UV-stability.

Frame: Legs are cast aluminum.

Frame Coating: Electrostatic powder coated application oven cured.

Dimensions: 6' bench without back. Seats are 26-1/2" wide x 72" long. Seat height is 16-1/2". Overall dimensions are 26-1/2" x 76" x 33-3/16".



## COMPONENTS

Attach the legs to the seat as shown using specified hardware.



## OVERALL DIMENSIONS