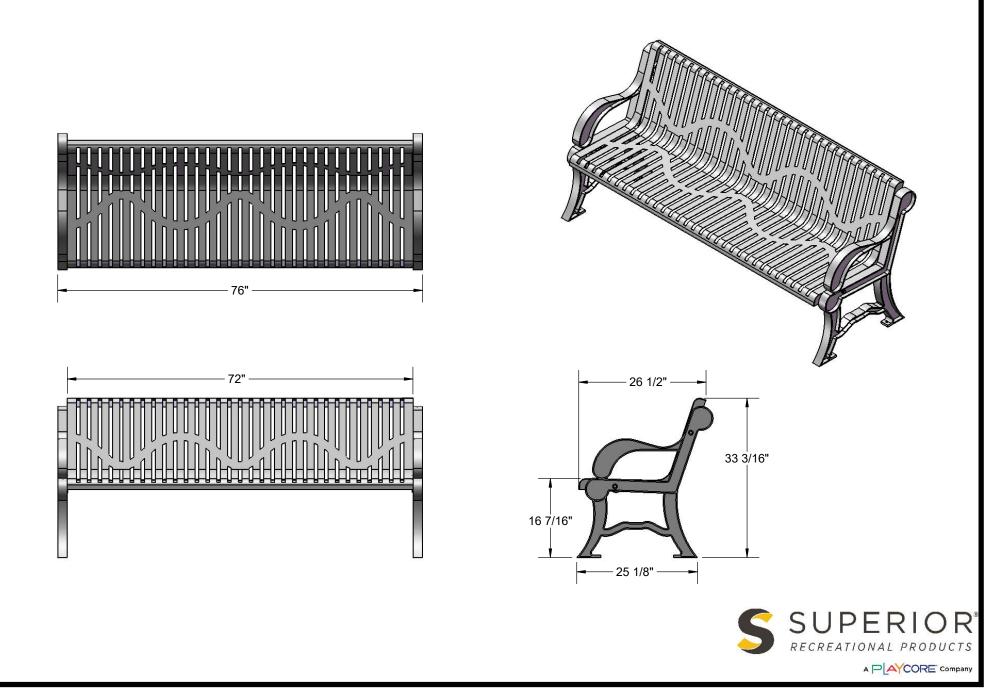

Frame: Legs are cast aluminum.

Frame Coating: Electrostatic powder coated application oven cured.

Dimensions: 6' bench without back. Seats are 26-1/2" wide x 72" long. Seat height is 16-1/2". Overall dimensions are 26-1/2" x 76" x 33-3/16".

## OVERALL DIMENSIONS