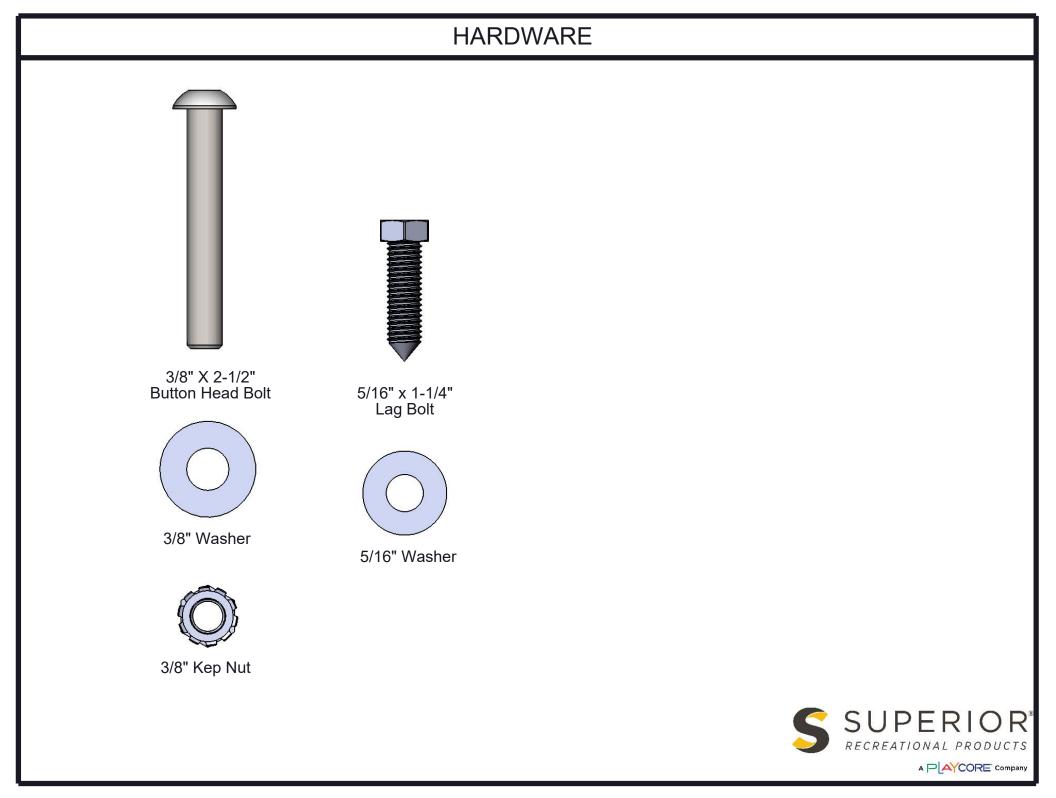

## **COMPONENTS**

| ITEM NO. | PartNo                                                             | DESCRIPTION                                                                                                                                                                                                     | QTY |
|----------|--------------------------------------------------------------------|-----------------------------------------------------------------------------------------------------------------------------------------------------------------------------------------------------------------|-----|
| 1        | 11-01-CAST8                                                        | Durham Casted Aluminum Bench Frame                                                                                                                                                                              | 2   |
| 2        | 33-06-0093                                                         | 3/8"-16 x 2-1/2" Button Head Bolt (SS)                                                                                                                                                                          | 6   |
| 3        | 33-02-0008                                                         | 3/8" Flat Washer (SS)                                                                                                                                                                                           | 2   |
| 4        | 33-02-0007                                                         | 5/16" SS Washer                                                                                                                                                                                                 | 30  |
| 5        | 33-03-0013                                                         | 3/8" Kep Nut (SS)                                                                                                                                                                                               | 2   |
| 6        | 01-01-0637                                                         | 73" Support Bar                                                                                                                                                                                                 | 1   |
| 7        | BRN72-2x4-LB,<br>CDR72-2x4-LB,<br>GRN72-2x4-LB, or<br>GRY72-2x4-LB | 2 x 4 Brown Recycled Bench Plank-Lag Bolts<br>(6'), 2 X 4 Cedar Recycled Bench Plank-Lag<br>Bolts (6'), 2 x 4 Green Recycled Bench<br>Plank-Lag Bolts(6'), or 2 x 4 Grey Recycled<br>Bench Plank-Lag Bolts (6') | 10  |
| 8        | 33-05-0034                                                         | 5/16" x 1-1/4" lag bolt, SS                                                                                                                                                                                     | 30  |
| 9        | 01-01-0636                                                         | 6' Recycled w/back Contour Frame                                                                                                                                                                                | 1   |