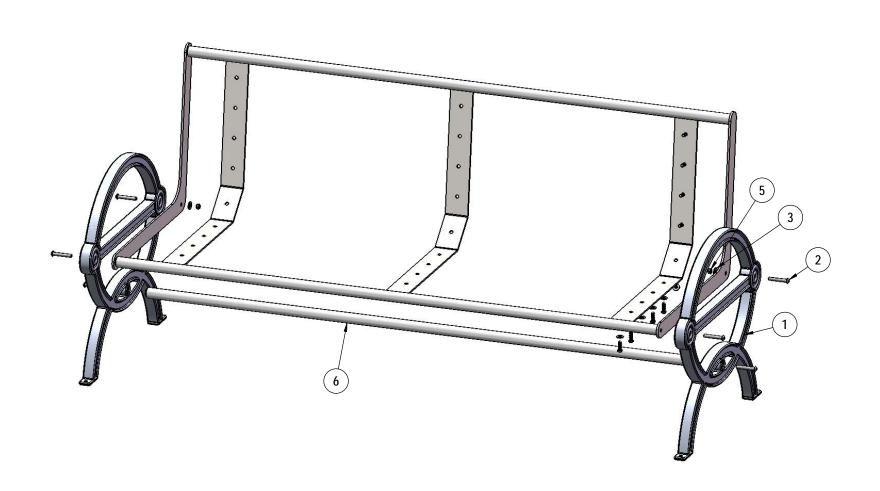

#### STEP 1

Attach the Recycled Seat Support and support bar to the Cast End Frames using the specified hardware.

1/3/2019 Page 6 of 8