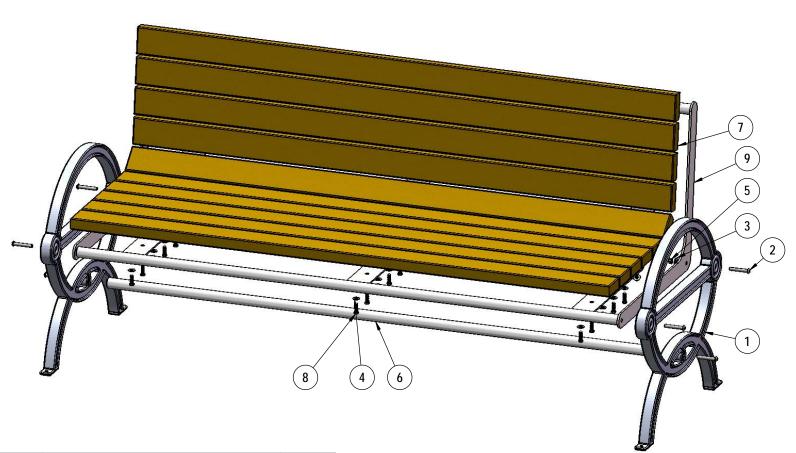

## **COMPONENTS**

| ITEM NO. | PartNo                                                             | DESCRIPTION                                                                                                                                                                                                     | QTY |
|----------|--------------------------------------------------------------------|-----------------------------------------------------------------------------------------------------------------------------------------------------------------------------------------------------------------|-----|
| 1        | 11-01-CAST8                                                        | Durham Casted Aluminum Bench Frame                                                                                                                                                                              | 2   |
| 2        | 33-06-0093                                                         | 3/8"-16 x 2-1/2" Button Head Bolt (SS)                                                                                                                                                                          | 6   |
| 3        | 33-02-0008                                                         | 3/8" Flat Washer (SS)                                                                                                                                                                                           | 2   |
| 4        | 33-02-0007                                                         | 5/16" SS Washer                                                                                                                                                                                                 | 30  |
| 5        | 33-03-0013                                                         | 3/8" Kep Nut (SS)                                                                                                                                                                                               | 2   |
| 6        | 01-01-0637                                                         | 73" Support Bar                                                                                                                                                                                                 | 1   |
| 7        | BRN72-2x4-LB,<br>CDR72-2x4-LB,<br>GRN72-2x4-LB, or<br>GRY72-2x4-LB | 2 x 4 Brown Recycled Bench Plank-Lag Bolts<br>(6'), 2 X 4 Cedar Recycled Bench Plank-Lag<br>Bolts (6'), 2 x 4 Green Recycled Bench<br>Plank-Lag Bolts(6'), or 2 x 4 Grey Recycled<br>Bench Plank-Lag Bolts (6') | 10  |
| 8        | 33-05-0034                                                         | 5/16" x 1-1/4" lag bolt, SS                                                                                                                                                                                     | 30  |
| 9        | 01-01-0636                                                         | 6' Recycled w/back Contour Frame                                                                                                                                                                                | 1   |