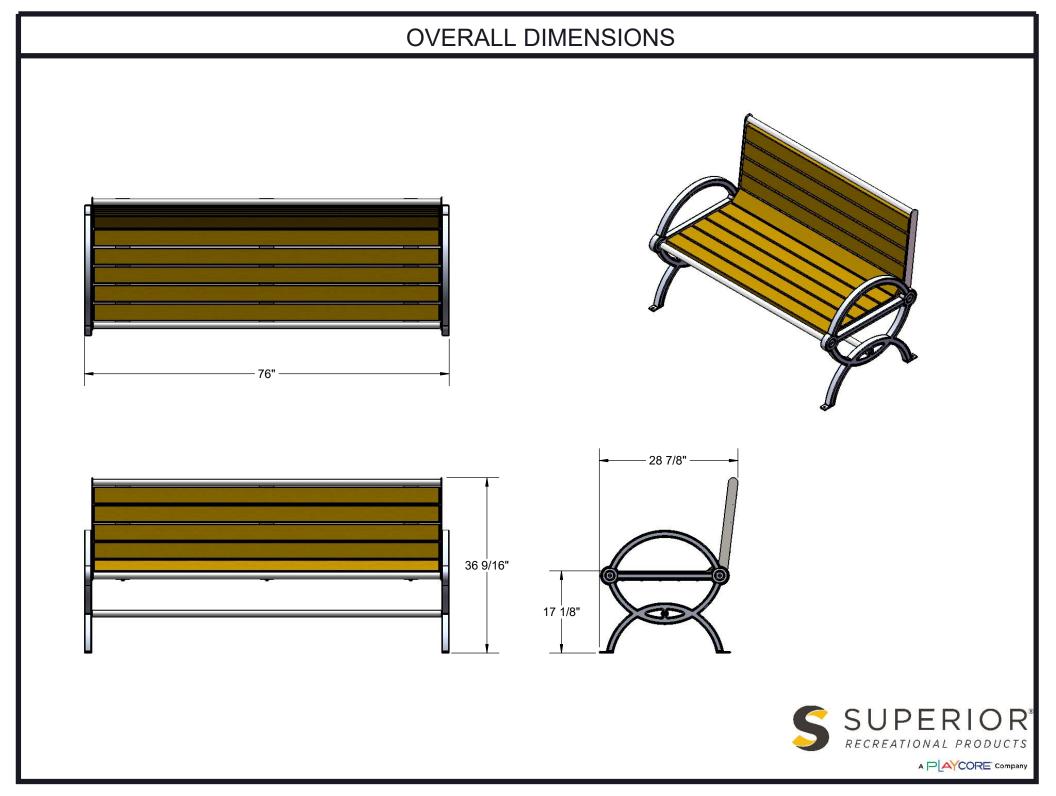

Dimensions: 6' portable/surface mount bench with back. Seats are 27-1/2" wide x 73" long. Seat height is 17" from the ground to the top of the seat. The overall dimensions are 29" x 76" x 36-1/2" tall.