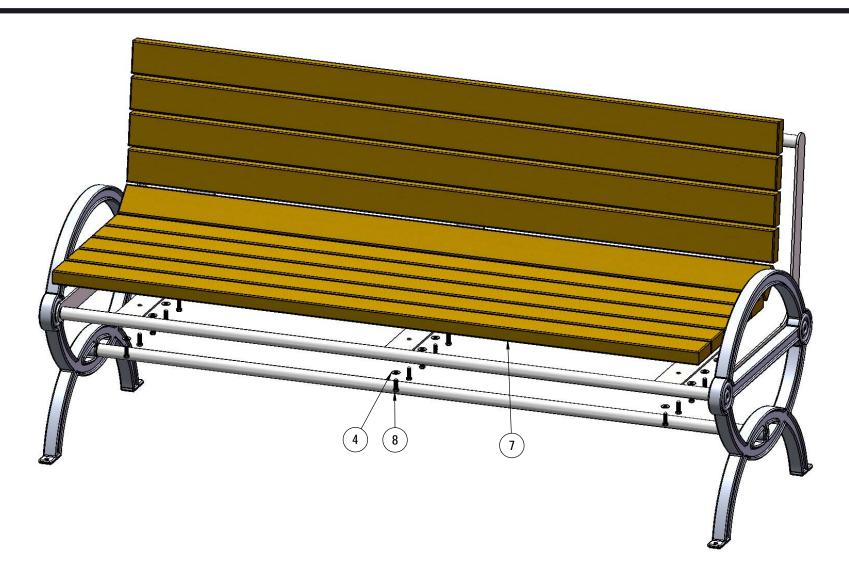

### STEP 2

Attach the 6' Recycled Bench Planks to the Seat Support as shown using the specified hardware.

Warning: Over tightening of the Lag Bolts may result in cracking and/or stripping out of the Planks.