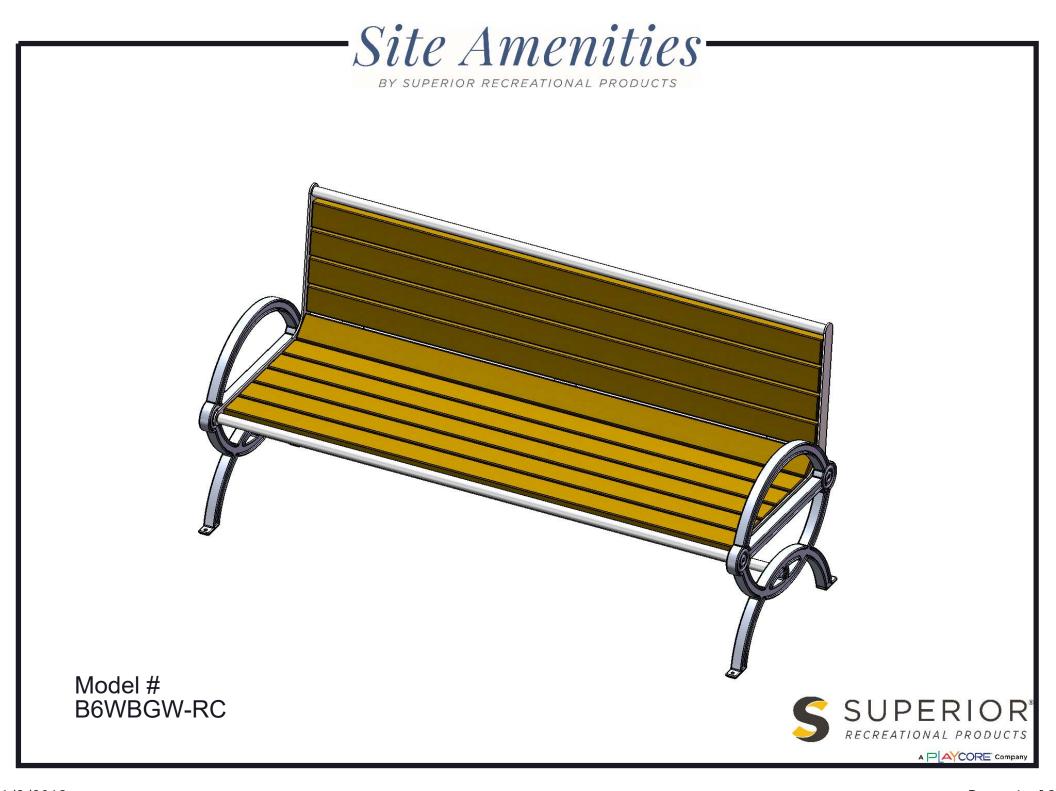

# B6WBGW-RC GATEWAY RECYCLED BENCH WITH BACK

Seats: 2x4 planks are made from a minimum of 96% post-consumer or post-industrial recycled plastic. Contains UV stabilizers to prevent fading. Seat support frame is made of 1/4" and 7 gauge steel plate and 1" sch 40 pipe. Electrically MIG welded.

Frame: Legs are cast aluminum.

Frame Coating: Metal is sandblasted to near white condition. Coated with zinc rich epoxy primer and top coated with electrostatic powdercoat, oven cured.

Hardware: All fasteners are stainless steel.

Dimensions: 6' portable/surface mount bench with back. Seats are 27-1/2" wide x 73" long. Seat height is 17" from the ground to the top of the seat. The overall dimensions are 29" x 76" x 36-1/2" tall.